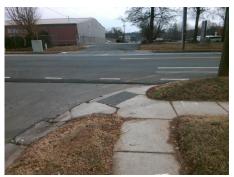

## Field Measurements/Component Compliance

Street 1 Name
Stop Condition-Street 1
Street 2 Name
Stop Condition-Street 2

W MOREHEAD ST None MORTON ST StopSign Possible Solutions:

Remove & Replace Curb Ramp With Two New Directional Ramps or Equivalent.

Surveyor Notes:

N/A

PROW/ADA:

Not Found, R304.5.1

Total Cost: \$ 3200.00

| Field Measurements/Component Compnance |                       |       |                        |                             |       |
|----------------------------------------|-----------------------|-------|------------------------|-----------------------------|-------|
| Compliance Description                 |                       | Data  | Compliance Description |                             | Data  |
| N/A                                    | Ramp Length (in)      | 38.0  | Yes                    | BlendTrans Slope (%)        | 3.1   |
| No                                     | Ramp Width (in)       | 47.0  | Yes                    | BlendTrans XSlope (%)       | 0.5   |
| N/A                                    | Flare Type LT         | N/A   | N/A                    | Flare Type RT               | N/A   |
| N/A                                    | Flare Slope LT (%)    | N/A   | N/A                    | Flare Slope RT (%)          | N/A   |
| N/A                                    | Flare Traversable LT? | N/A   | N/A                    | Flare Traversable RT?       | N/A   |
| N/A                                    | Landing Length (in)   | N/A   | N/A                    | DWS Provided?               | N/A   |
| N/A                                    | Landing Width (in)    | N/A   | N/A                    | DWS Contrast?               | N/A   |
| N/A                                    | Landing Slope (%)     | N/A   | N/A                    | DWS Length (in)             | N/A   |
| N/A                                    | Landing X Slope (%)   | N/A   | N/A                    | DWS Full Width?             | N/A   |
| N/A                                    | Landing Curb? (Y/N)   | N/A   | N/A                    | DWS Offset (in)             | N/A   |
| N/A                                    | Shared Landing?       | N/A   |                        |                             |       |
| N/A                                    | Gutter Ponding?       | N/A   | N/A                    | Gutter Slope (%)            | N/A   |
| N/A                                    | Gutter Lip Ht (in)    | N/A   | N/A                    | Gutter X Slope (%)          | N/A   |
| N/A                                    | Painted X Walk1?      | No    | N/A                    | Painted X Walk2?            | No    |
|                                        | X Walk 1 Direction    | To SE |                        | X Walk 2 Direction          | To NE |
|                                        | X Walk 1 Width (in)   | N/A   |                        | X Walk 2 Width (in)         | N/A   |
|                                        | X Walk 1 Slope (%)    | 4.0   |                        | X Walk 2 Slope (%)          | 1.7   |
|                                        | X Walk 1 X Slope (%)  | 0.7   |                        | X Walk 2 X Slope (%)        | 2.6   |
| N/A                                    | Ramp inside XWalk1?   | N/A   | N/A                    | Ramp inside XWalk2?         | N/A   |
|                                        | Road Slope (%)        | 3.4   |                        | Clear Space?                | N/A   |
|                                        | Road X Slope (%)      | 0.8   | N/A                    | Clear Space to XWalk (in)   | N/A   |
| N/A                                    | Any Obstructions?     | N/A   | N/A                    | Storm Grate/Utility Hazard? | N/A   |
|                                        | Obstruction Type      |       |                        | Storm Grate/Utility Type    |       |
|                                        |                       | N/A   |                        |                             | N/A   |
|                                        |                       |       | Yes                    | Surface Condition? (G/P)    | Good  |