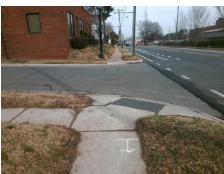

## Field Measurements/Component Compliance

Street 1 Name
Stop Condition-Street 1
Street 2 Name
Stop Condition-Street 2

W MOREHEAD ST None MORTON ST StopSign Possible Solutions:

Remove & Replace Curb Ramp With Two New Directional Ramps or Equivalent.

Surveyor Notes:

N/A

PROW/ADA:

Not Found, R304.5.1

Total Cost: \$ 3200.00

| Field Measurements/Component Compnance |                       |       |                        |                             |       |
|----------------------------------------|-----------------------|-------|------------------------|-----------------------------|-------|
| Compliance Description                 |                       | Data  | Compliance Description |                             | Data  |
| N/A                                    | Ramp Length (in)      | 38.0  | Yes                    | BlendTrans Slope (%)        | 3.1   |
| No                                     | Ramp Width (in)       | 47.0  | Yes                    | BlendTrans XSlope (%)       | 0.5   |
| N/A                                    | Flare Type LT         | N/A   | N/A                    | Flare Type RT               | N/A   |
| N/A                                    | Flare Slope LT (%)    | N/A   | N/A                    | Flare Slope RT (%)          | N/A   |
| N/A                                    | Flare Traversable LT? | N/A   | N/A                    | Flare Traversable RT?       | N/A   |
| N/A                                    | Landing Length (in)   | N/A   | N/A                    | DWS Provided?               | N/A   |
| N/A                                    | Landing Width (in)    | N/A   | N/A                    | DWS Contrast?               | N/A   |
| N/A                                    | Landing Slope (%)     | N/A   | N/A                    | DWS Length (in)             | N/A   |
| N/A                                    | Landing X Slope (%)   | N/A   | N/A                    | DWS Full Width?             | N/A   |
| N/A                                    | Landing Curb? (Y/N)   | N/A   | N/A                    | DWS Offset (in)             | N/A   |
| N/A                                    | Shared Landing?       | N/A   |                        |                             |       |
| N/A                                    | Gutter Ponding?       | N/A   | N/A                    | Gutter Slope (%)            | N/A   |
| N/A                                    | Gutter Lip Ht (in)    | N/A   | N/A                    | Gutter X Slope (%)          | N/A   |
| N/A                                    | Painted X Walk1?      | No    | N/A                    | Painted X Walk2?            | No    |
|                                        | X Walk 1 Direction    | To SE |                        | X Walk 2 Direction          | To NE |
|                                        | X Walk 1 Width (in)   | N/A   |                        | X Walk 2 Width (in)         | N/A   |
|                                        | X Walk 1 Slope (%)    | 4.0   |                        | X Walk 2 Slope (%)          | 1.7   |
|                                        | X Walk 1 X Slope (%)  | 0.7   |                        | X Walk 2 X Slope (%)        | 2.6   |
| N/A                                    | Ramp inside XWalk1?   | N/A   | N/A                    | Ramp inside XWalk2?         | N/A   |
|                                        | Road Slope (%)        | 3.4   |                        | Clear Space?                | N/A   |
|                                        | Road X Slope (%)      | 0.8   | N/A                    | Clear Space to XWalk (in)   | N/A   |
| N/A                                    | Any Obstructions?     | N/A   | N/A                    | Storm Grate/Utility Hazard? | N/A   |
|                                        | Obstruction Type      |       |                        | Storm Grate/Utility Type    |       |
|                                        |                       | N/A   |                        |                             | N/A   |
|                                        |                       |       | Yes                    | Surface Condition? (G/P)    | Good  |