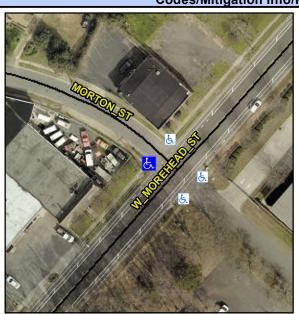

## Access Compliance Report Public Rights-of-Way (Curb Ramps)

Intersection ID: 12335 Main Street: MORTON\_ST Cross Street: W\_MOREHEAD\_ST Location: W

ADA ID: 3E9ED9BBF45E Ramp Type: BlendTrans2 Initial Pass/Fail: Fail Overall Compliance: No Severity Score: 8.75

## Field Measurements/Component Compliance

Street 1 Name
Stop Condition-Street 1
Street 2 Name
Stop Condition-Street 2

W MOREHEAD ST None MORTON ST StopSign Possible Solutions:

Remove & Replace Curb Ramp With Two New Directional Ramps or Equivalent.