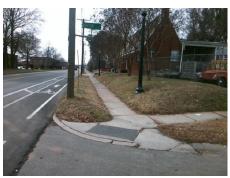

## Field Measurements/Component Compliance

Street 1 Name
Stop Condition-Street 1
Street 2 Name
Stop Condition-Street 2

W MOREHEAD ST None MORTON ST StopSign Possible Solutions:

Remove & Replace Curb Ramp With Two New Directional Ramps or Equivalent.

Surveyor Notes:

N/A

PROW/ADA:

Not Found, R304.5.1

Total Cost: \$ 3200.00

| Field Measurements/Component Compnance |                       |       |                        |                             |       |
|----------------------------------------|-----------------------|-------|------------------------|-----------------------------|-------|
| Compliance Description                 |                       | Data  | Compliance Description |                             | Data  |
| N/A                                    | Ramp Length (in)      | 38.0  | Yes                    | BlendTrans Slope (%)        | 3.1   |
| No                                     | Ramp Width (in)       | 47.0  | Yes                    | BlendTrans XSlope (%)       | 0.5   |
| N/A                                    | Flare Type LT         | N/A   | N/A                    | Flare Type RT               | N/A   |
| N/A                                    | Flare Slope LT (%)    | N/A   | N/A                    | Flare Slope RT (%)          | N/A   |
| N/A                                    | Flare Traversable LT? | N/A   | N/A                    | Flare Traversable RT?       | N/A   |
| N/A                                    | Landing Length (in)   | N/A   | N/A                    | DWS Provided?               | N/A   |
| N/A                                    | Landing Width (in)    | N/A   | N/A                    | DWS Contrast?               | N/A   |
| N/A                                    | Landing Slope (%)     | N/A   | N/A                    | DWS Length (in)             | N/A   |
| N/A                                    | Landing X Slope (%)   | N/A   | N/A                    | DWS Full Width?             | N/A   |
| N/A                                    | Landing Curb? (Y/N)   | N/A   | N/A                    | DWS Offset (in)             | N/A   |
| N/A                                    | Shared Landing?       | N/A   |                        |                             |       |
| N/A                                    | Gutter Ponding?       | N/A   | N/A                    | Gutter Slope (%)            | N/A   |
| N/A                                    | Gutter Lip Ht (in)    | N/A   | N/A                    | Gutter X Slope (%)          | N/A   |
| N/A                                    | Painted X Walk1?      | No    | N/A                    | Painted X Walk2?            | No    |
|                                        | X Walk 1 Direction    | To SE |                        | X Walk 2 Direction          | To NE |
|                                        | X Walk 1 Width (in)   | N/A   |                        | X Walk 2 Width (in)         | N/A   |
|                                        | X Walk 1 Slope (%)    | 4.0   |                        | X Walk 2 Slope (%)          | 1.7   |
|                                        | X Walk 1 X Slope (%)  | 0.7   |                        | X Walk 2 X Slope (%)        | 2.6   |
| N/A                                    | Ramp inside XWalk1?   | N/A   | N/A                    | Ramp inside XWalk2?         | N/A   |
|                                        | Road Slope (%)        | 3.4   |                        | Clear Space?                | N/A   |
|                                        | Road X Slope (%)      | 0.8   | N/A                    | Clear Space to XWalk (in)   | N/A   |
| N/A                                    | Any Obstructions?     | N/A   | N/A                    | Storm Grate/Utility Hazard? | N/A   |
|                                        | Obstruction Type      |       |                        | Storm Grate/Utility Type    |       |
|                                        |                       | N/A   |                        |                             | N/A   |
|                                        |                       |       | Yes                    | Surface Condition? (G/P)    | Good  |