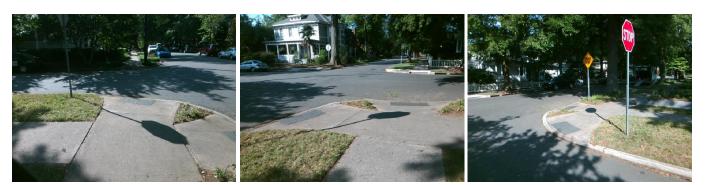

## Access Compliance Report Public Rights-of-Way (Curb Ramps)

| Intersection ID: 14281                       | Main Str      | Main Street: E_KINGSTON_AV  |                                             |                                         | Cross Street: LYNDHURST_AV |        |                             |                             | N    |  |
|----------------------------------------------|---------------|-----------------------------|---------------------------------------------|-----------------------------------------|----------------------------|--------|-----------------------------|-----------------------------|------|--|
|                                              |               |                             |                                             |                                         |                            |        | Location:                   |                             |      |  |
| ADA ID: 3E9EEF8CE9A5 Ramp Type: Directional1 |               | Initial                     | Initial Pass/Fail: Fail Overall Compliance: |                                         |                            | nce: N | o Severity Score:           | 13.75                       |      |  |
| Codes/Mitigation Info/Possible Solution      |               |                             |                                             | Field Measurements/Component Compliance |                            |        |                             |                             |      |  |
|                                              | A HE AL       | Possible Solutions:         |                                             | Compliance Description                  |                            |        | Data Compliance Description |                             |      |  |
| No la Est                                    |               | Remove & Replace Entire Ram | р.                                          | N/A                                     | Ramp Length (in)           | 88.0   | N/A                         | Grade Break?                | N/A  |  |
|                                              | 10            |                             |                                             | Yes                                     | Ramp Width (in)            | 48.0   | N/A                         | Grade Break Slope (%)       | 0.0  |  |
|                                              | 24 / / .      |                             |                                             | No                                      | Ramp Slope (%)             | 10.7   | N/A                         | Grade Break XSlope (%)      | 0.0  |  |
|                                              |               |                             |                                             | No                                      | Ramp XSlope (%)            | 4.0    |                             |                             |      |  |
| 1                                            | AS ANTAL      |                             |                                             | N/A                                     | Flare Type LT              | N/A    | N/A                         | Flare Type RT               | N/A  |  |
|                                              |               |                             |                                             | N/A                                     | Flare Slope LT (%)         | N/A    | N/A                         | Flare Slope RT (%)          | 0.0  |  |
| A A A A A A A A A A A A A A A A A A A        |               | Surveyor Notes:             |                                             | N/A                                     | Flare Traversable LT?      | N/A    | N/A                         | Flare Traversable RT?       | N/A  |  |
| L L                                          | Ella Des      | N/A                         |                                             | N/A                                     | Landing Length (in)        | 0.0    | N/A                         | DWS Provided?               | N/A  |  |
|                                              |               |                             |                                             | N/A                                     | Landing Width (in)         | 0.0    | N/A                         | DWS Contrast?               | N/A  |  |
|                                              | 10 10 · ·     |                             |                                             | N/A                                     | Landing Slope (%)          | 0.0    | N/A                         | DWS Length (in)             | N/A  |  |
| E CARA E E                                   | Ball A        |                             |                                             | N/A                                     | Landing X Slope (%)        | 0.0    | N/A                         | DWS Full Width?             | N/A  |  |
| GIO                                          | in War        | PROW/ADA:                   |                                             | N/A                                     | Landing Curb? (Y/N)        | N/A    | N/A                         | DWS Offset LT (in)          | N/A  |  |
|                                              | Ne le .       | R304.2.2, R304.5.3          |                                             | N/A                                     | Shared Landing?            | N/A    | N/A                         | DWS Offset RT (in)          | N/A  |  |
|                                              | ALL A         |                             |                                             | N/A                                     | Gutter Ponding?            | 0.0    | N/A                         | Gutter Slope (%)            | N/A  |  |
| EX CR.                                       | and the set   |                             |                                             | N/A                                     | Gutter Lip Ht (in)         | 0.0    | N/A                         | Gutter X Slope (%)          | N/A  |  |
|                                              | A Star A Star |                             |                                             | N/A                                     | Painted X Walk1?           | No     |                             | Road Slope (%)              | 2.6  |  |
| Street 1 Name                                | LYNDHURST AV  |                             |                                             |                                         | X Walk 1 Direction         | To SE  |                             | Road X Slope (%)            | 4.2  |  |
| Stop Condition-Street 1                      | StopSign      |                             |                                             |                                         | X Walk 1 Width (in)        | N/A    |                             | Clear Space?                | N/A  |  |
| Street 2 Name                                | N/A           |                             |                                             |                                         | X Walk 1 Slope (%)         | 2.6    | N/A                         | Clear Space to XWalk (in)   | N/A  |  |
| Stop Condition-Street 2                      | N/A           |                             |                                             |                                         | X Walk 1 X Slope (%)       | 4.2    | N/A                         | Storm Grate/Utility Hazard? | N/A  |  |
|                                              |               |                             |                                             | N/A                                     | Ramp inside XWalk1?        | N/A    |                             | Storm Grate/Utility Type    |      |  |
|                                              |               |                             |                                             | N/A                                     | Any Obstructions?          | N/A    |                             |                             | N/A  |  |
|                                              |               | Total Cost: \$              | 1600.00                                     |                                         | Obstruction Type           |        | Yes                         | Surface Condition? (G/P)    | Good |  |
|                                              |               |                             |                                             |                                         |                            | N/A    | N/A                         | Curb Slope (%)              | 7.6  |  |