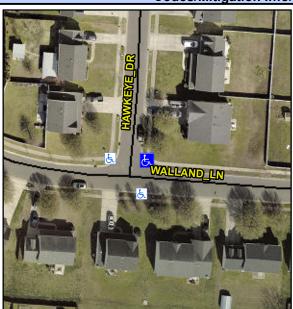

## Access Compliance Report Public Rights-of-Way (Curb Ramps)

Intersection ID: 30453Main Street:HAWKEYE\_DRCross Street:WALLAND\_LNLocation:NEADA ID: 3EA7A6D4EBFDRamp Type:BlendTrans2Initial Pass/Fail:PassOverall Compliance:NoSeverity Score:15.25

**Codes/Mitigation Info/Possible Solution** 

Field Measurements/Component Compliance

Street 1 Name
Stop Condition-Street 1
Street 2 Name
Stop Condition-Street 2

HAWKEYE DR StopSign WALLAND LN None Possible Solutions: