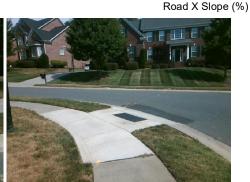

N/A

N/A

N/A

N/A

Good 8.9

To NW

Intersection ID: 32279 Main Street: AUBURN\_TOP\_LN Cross Street: CAPRICORN\_LN Location: SW

ADA ID: 3EAD638A2259 Ramp Type: Combination1Diag Initial Pass/Fail: Fail Overall Compliance: No Severity Score: 0

Ramp inside XWalk1?

Road Slope (%)

N/A

3200.00