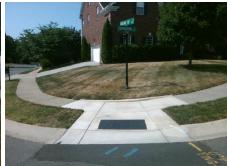

N/A

N/A

N/A

N/A

Good 8.9

To NW

Intersection ID: 32279 Main Street: AUBURN\_TOP\_LN Cross Street: CAPRICORN\_LN Location: SW

ADA ID: 3EAD638A2259 Ramp Type: Combination1Diag Initial Pass/Fail: Fail Overall Compliance: No Severity Score: 0