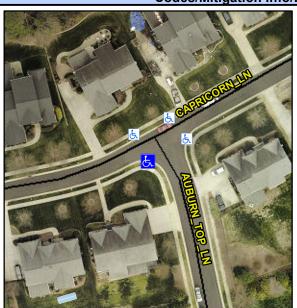

N/A

N/A

N/A

N/A

Good 8.9

To NW

Intersection ID: 32279 Main Street: AUBURN\_TOP\_LN Cross Street: CAPRICORN\_LN Location: SW

ADA ID: 3EAD638A2259 Ramp Type: Combination1Diag Initial Pass/Fail: Fail Overall Compliance: No Severity Score: 0

Any Obstruction?

**Obstruction Type** 

Curb Slope (%)

Flare Traversable RT?

Street 1 Name
Stop Condition-Street 1
Street 2 Name
Stop Condition-Street 2

StopSign AUBURN TOP LN None CAPRICORN LN Possible Solutions: