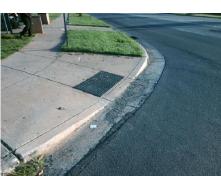

|       | 15 |
|-------|----|
|       |    |
|       |    |
| 772-0 |    |
|       |    |
|       |    |

Total Cost:

1850.00

| Comp | liance Description    | Data | Comp | liance | Description             | Data |
|------|-----------------------|------|------|--------|-------------------------|------|
| N/A  | Ramp Length (in)      | 73.0 | Yes  |        | Slope (%)               | 8.3  |
| No   | Ramp Width (in)       | 44.0 | Yes  | Ramp   | XSlope (%)              | 0.4  |
| N/A  | Flare Type LT         | N/A  | N/A  | Flare  | Type RT                 | N/A  |
| N/A  | Flare Slope LT (%)    | N/A  | N/A  | Flare  | Slope RT (%)            | N/A  |
| N/A  | Flare Traversable LT? | N/A  | N/A  | Flare  | Traversable RT?         | N/A  |
| N/A  | Landing Length (in)   | N/A  | N/A  | DWS    | Provided?               | N/A  |
| N/A  | Landing Width (in)    | N/A  | N/A  | DWS    | Contrast?               | N/A  |
| N/A  | Landing Slope (%)     | N/A  | N/A  | DWS    | Length (in)             | N/A  |
| N/A  | Landing X Slope (%)   | N/A  | N/A  | DWS    | Full Width?             | N/A  |
| N/A  | Landing Curb? (Y/N)   | N/A  | N/A  | DWS    | Offset (in)             | N/A  |
| N/A  | Shared Landing?       | N/A  |      |        |                         |      |
| N/A  | Gutter Ponding?       | Yes  | N/A  | Gutte  | r Slope (%)             | N/A  |
| N/A  | Gutter Lip Ht (in)    | 0.5  | N/A  | Gutte  | r X Slope (%)           | N/A  |
| N/A  | Painted X Walk1?      | No   | N/A  | Paint  | ed X Walk2?             | N/A  |
|      | X Walk 1 Direction    | To E |      | X Wa   | lk 2 Direction          | N/A  |
| N/A  | X Walk 1 Width (in)   | N/A  | N/A  | X Wa   | lk 2 Width (in)         | N/A  |
|      | X Walk 1 Slope (%)    | 3.3  |      | X Wa   | lk 2 Slope (%)          | N/A  |
|      | X Walk 1 X Slope (%)  | 0.9  |      | X Wa   | lk 2 X Slope (%)        | N/A  |
| N/A  | Ramp inside XWalk1?   | N/A  | N/A  | Ram    | inside XWalk2?          | N/A  |
|      | Road Slope (%)        | N/A  | N/A  | Clear  | Space?                  | N/A  |
|      | Road X Slope (%)      | N/A  | N/A  | Clear  | Space to XWalk (in)     | N/A  |
| N/A  | Any Obstructions?     | N/A  | N/A  | Storn  | n Grate/Utility Hazard? | N/A  |
|      | Obstruction Type      |      |      | Storn  | n Grate/Utility Type    |      |
|      |                       | N/A  |      |        |                         | N/A  |
|      |                       |      | Yes  | Surfa  | ce Condition? (G/P)     | Good |