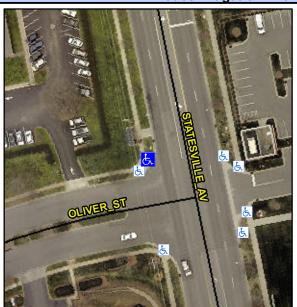

## Access Compliance Report Public Rights-of-Way (Curb Ramps)

Intersection ID: 10751Main Street:STATESVILLE\_AVCross Street:OLIVER\_STLocation:NWADA ID: 3EB1BA0A7516Ramp Type:PerpInitial Pass/Fail:FailOverall Compliance:NoSeverity Score:8.75

## Field Measurements/Component Compliance

Street 1 Name
Statesville AV
Stop Condition-Street 2
None
Street 2 Name
N/A
Stop Condition-Street 1
N/A

| Possible Solutions:           | Com |
|-------------------------------|-----|
| Remove & Replace Entire Ramp. | N/A |
| ·                             | No  |
|                               | N/A |
|                               | N/A |
|                               | N/A |
|                               | N/A |
| Surveyor Notes:               | N/A |
| N/A                           | N/A |
|                               | N/A |
|                               | N/A |
|                               | N/A |
| PROW/ADA:                     | N/A |
| Not Found, R304.5.1           | N/A |
|                               | N/A |
|                               | N/A |
|                               | N/A |
|                               |     |