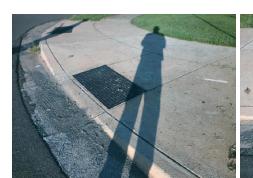

|       | 15 |
|-------|----|
|       |    |
|       |    |
| 772-0 |    |
|       |    |
|       |    |

Total Cost:

1850.00

| Comp | liance Description    | Data | Comp | liance | Description             | Data |
|------|-----------------------|------|------|--------|-------------------------|------|
| N/A  | Ramp Length (in)      | 73.0 | Yes  |        | Slope (%)               | 8.3  |
| No   | Ramp Width (in)       | 44.0 | Yes  | Ramp   | XSlope (%)              | 0.4  |
| N/A  | Flare Type LT         | N/A  | N/A  | Flare  | Type RT                 | N/A  |
| N/A  | Flare Slope LT (%)    | N/A  | N/A  | Flare  | Slope RT (%)            | N/A  |
| N/A  | Flare Traversable LT? | N/A  | N/A  | Flare  | Traversable RT?         | N/A  |
| N/A  | Landing Length (in)   | N/A  | N/A  | DWS    | Provided?               | N/A  |
| N/A  | Landing Width (in)    | N/A  | N/A  | DWS    | Contrast?               | N/A  |
| N/A  | Landing Slope (%)     | N/A  | N/A  | DWS    | Length (in)             | N/A  |
| N/A  | Landing X Slope (%)   | N/A  | N/A  | DWS    | Full Width?             | N/A  |
| N/A  | Landing Curb? (Y/N)   | N/A  | N/A  | DWS    | Offset (in)             | N/A  |
| N/A  | Shared Landing?       | N/A  |      |        |                         |      |
| N/A  | Gutter Ponding?       | Yes  | N/A  | Gutte  | r Slope (%)             | N/A  |
| N/A  | Gutter Lip Ht (in)    | 0.5  | N/A  | Gutte  | r X Slope (%)           | N/A  |
| N/A  | Painted X Walk1?      | No   | N/A  | Paint  | ed X Walk2?             | N/A  |
|      | X Walk 1 Direction    | To E |      | X Wa   | lk 2 Direction          | N/A  |
| N/A  | X Walk 1 Width (in)   | N/A  | N/A  | X Wa   | lk 2 Width (in)         | N/A  |
|      | X Walk 1 Slope (%)    | 3.3  |      | X Wa   | lk 2 Slope (%)          | N/A  |
|      | X Walk 1 X Slope (%)  | 0.9  |      | X Wa   | lk 2 X Slope (%)        | N/A  |
| N/A  | Ramp inside XWalk1?   | N/A  | N/A  | Ram    | inside XWalk2?          | N/A  |
|      | Road Slope (%)        | N/A  | N/A  | Clear  | Space?                  | N/A  |
|      | Road X Slope (%)      | N/A  | N/A  | Clear  | Space to XWalk (in)     | N/A  |
| N/A  | Any Obstructions?     | N/A  | N/A  | Storn  | n Grate/Utility Hazard? | N/A  |
|      | Obstruction Type      |      |      | Storn  | n Grate/Utility Type    |      |
|      |                       | N/A  |      |        |                         | N/A  |
|      |                       |      | Yes  | Surfa  | ce Condition? (G/P)     | Good |