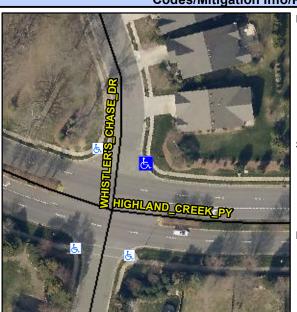

## Access Compliance Report Public Rights-of-Way (Curb Ramps)

Intersection ID: 2478 Main Street: WHISTLER'S\_CHASE\_DR Cross Street: HIGHLAND\_CREEK\_PY Location: E

ADA ID: 3EB5C6CC485D Ramp Type: PerpDiag Initial Pass/Fail: Fail Overall Compliance: No Severity Score: 13.75

## Field Measurements/Component Compliance

Street 1 Name
Stop Condition-Street 2
Street 2 Name
Stop Condition-Street 1

WHISTLER'S CHASE DR StopSign HIGHLAND CREEK PY None Possible Solutions:

Remove & Replace Curb Ramp With
Two New Directional Ramps or
Equivalent.