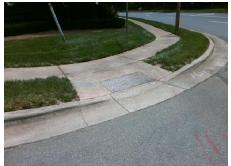

Surveyor Notes:

N/A

PROW/ADA:

R304.2.2, R304.5.3

Total Cost: \$ 3200.00

Compliance Description Data Compliance Description Data No N/A Ramp Length (in) 50.0 Ramp Slope (%) 9.1 No Ramp XSlope (%) Yes Ramp Width (in) 48.0 2.4 N/A N/A Flare Type LT N/A Flare Type RT N/A N/A N/A N/A Flare Slope RT (%) N/A Flare Slope LT (%) N/A Flare Traversable LT? N/A N/A Flare Traversable RT? N/A N/A N/A N/A DWS Provided? N/A Landing Length (in) N/A Landing Width (in) N/A N/A **DWS Contrast?** N/A N/A N/A N/A Landing Slope (%) DWS Length (in) N/A N/A Landing X Slope (%) N/A N/A DWS Full Width? N/A N/A Landing Curb? (Y/N) N/A N/A DWS Offset (in) N/A N/A N/A Shared Landing? N/A **Gutter Ponding?** N/A N/A Gutter Slope (%) N/A N/A Gutter Lip Ht (in) N/A N/A Gutter X Slope (%) N/A N/A Painted X Walk1? No N/A Painted X Walk2? No X Walk 1 Direction To NW X Walk 2 Direction To SW N/A N/A X Walk 1 Width (in) X Walk 2 Width (in) N/A X Walk 1 Slope (%) 2.7 X Walk 2 Slope (%) 0.5 X Walk 2 X Slope (%) X Walk 1 X Slope (%) 1.6 0.2 N/A N/A N/A Ramp inside XWalk2? N/A Ramp inside XWalk1? Road Slope (%) 1.2 N/A Clear Space? N/A N/A Road X Slope (%) 0.6 Clear Space to XWalk (in) N/A N/A N/A N/A Any Obstructions? Storm Grate/Utility Hazard? N/A **Obstruction Type** Storm Grate/Utility Type N/A N/A Yes Surface Condition? (G/P) Good