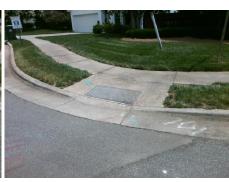

Surveyor Notes:

N/A

PROW/ADA:

R304.2.2, R304.5.3

Total Cost: \$ 3200.00

Compliance Description Data Compliance Description Data No N/A Ramp Length (in) 50.0 Ramp Slope (%) 9.1 No Ramp XSlope (%) Yes Ramp Width (in) 48.0 2.4 N/A N/A Flare Type LT N/A Flare Type RT N/A N/A N/A N/A Flare Slope RT (%) N/A Flare Slope LT (%) N/A Flare Traversable LT? N/A N/A Flare Traversable RT? N/A N/A N/A N/A DWS Provided? N/A Landing Length (in) N/A Landing Width (in) N/A N/A **DWS Contrast?** N/A N/A N/A N/A Landing Slope (%) DWS Length (in) N/A N/A Landing X Slope (%) N/A N/A DWS Full Width? N/A N/A Landing Curb? (Y/N) N/A N/A DWS Offset (in) N/A N/A N/A Shared Landing? N/A **Gutter Ponding?** N/A N/A Gutter Slope (%) N/A N/A Gutter Lip Ht (in) N/A N/A Gutter X Slope (%) N/A N/A Painted X Walk1? No N/A Painted X Walk2? No X Walk 1 Direction To NW X Walk 2 Direction To SW N/A N/A X Walk 1 Width (in) X Walk 2 Width (in) N/A X Walk 1 Slope (%) 2.7 X Walk 2 Slope (%) 0.5 X Walk 2 X Slope (%) X Walk 1 X Slope (%) 1.6 0.2 N/A N/A N/A Ramp inside XWalk2? N/A Ramp inside XWalk1? Road Slope (%) 1.2 N/A Clear Space? N/A N/A Road X Slope (%) 0.6 Clear Space to XWalk (in) N/A N/A N/A N/A Any Obstructions? Storm Grate/Utility Hazard? N/A **Obstruction Type** Storm Grate/Utility Type N/A N/A Yes Surface Condition? (G/P) Good