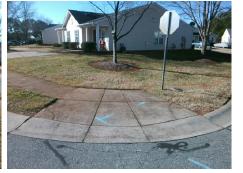

## Access Compliance Report Public Rights-of-Way (Curb Ramps)

| Intersection ID: 31238                  | Main Street: COVES_END_CT |                               |           | Cross   | s Street:                               | HARRIS_COVE_DR        | Location:         | SW                          |                             |     |  |
|-----------------------------------------|---------------------------|-------------------------------|-----------|---------|-----------------------------------------|-----------------------|-------------------|-----------------------------|-----------------------------|-----|--|
| ADA ID: 3EB836788EDF                    | Ramp Ty                   | Ramp Type: BlendTrans1        |           |         | Pass/Fa                                 | ail: Fail Overall C   | o Severity Score: | 36.25                       |                             |     |  |
| Codes/Mitigation Info/Possible Solution |                           |                               |           |         | Field Measurements/Component Compliance |                       |                   |                             |                             |     |  |
|                                         |                           | Possible Solutions:           |           |         | Compliance Description                  |                       |                   | Data Compliance Description |                             |     |  |
|                                         | 21                        | Remove & Replace Curk         | rb Ramp V | n With  | N/A                                     | Ramp Length (in)      | 56.0              | Yes                         | BlendTrans Slope (%)        | 4.4 |  |
|                                         |                           | Two New Directional Ran       |           | •       | No                                      | Ramp Width (in)       | 31.5              | No                          | BlendTrans XSlope (%)       | 2.9 |  |
|                                         |                           | Equivalent.                   | •         |         | N/A                                     | Flare Type LT         | N/A               | N/A                         | Flare Type RT               | N/A |  |
| 2 Compt 1 20                            |                           |                               |           |         | N/A                                     | Flare Slope LT (%)    | N/A               | N/A                         | Flare Slope RT (%)          | N/A |  |
|                                         |                           | Surveyor Notes:               |           |         | N/A                                     | Flare Traversable LT? | N/A               | N/A                         | Flare Traversable RT?       | N/A |  |
|                                         | de la serie de la         |                               |           |         | N/A                                     | Landing Length (in)   | N/A               | N/A                         | DWS Provided?               | N/A |  |
| THE OT                                  |                           |                               |           |         | N/A                                     | Landing Width (in)    | N/A               | N/A                         | DWS Contrast?               | N/A |  |
| COVES AUTO                              |                           | N/A                           |           |         | N/A                                     | Landing Slope (%)     | N/A               | N/A                         | DWS Length (in)             | N/A |  |
|                                         |                           |                               |           |         | N/A                                     | Landing X Slope (%)   | N/A               | N/A                         | DWS Full Width?             | N/A |  |
|                                         |                           |                               |           |         | N/A                                     | Landing Curb? (Y/N)   | N/A               | N/A                         | DWS Offset (in)             | N/A |  |
| A Is a star                             | 19                        |                               |           |         | N/A                                     | Shared Landing?       | N/A               |                             |                             |     |  |
|                                         |                           | PROW/ADA:                     |           |         | N/A                                     | Gutter Ponding?       | N/A               | N/A                         | Gutter Slope (%)            | N/A |  |
|                                         |                           | Not Found, R304.5.1, R304.5.3 |           |         | N/A                                     | Gutter Lip Ht (in)    | N/A               | N/A                         | Gutter X Slope (%)          | N/A |  |
|                                         |                           | •                             | •         | N/A     | Painted X Walk1?                        | No                    | N/A               | Painted X Walk2?            | No                          |     |  |
|                                         |                           |                               |           |         | X Walk 1 Direction                      | To E                  |                   | X Walk 2 Direction          | To N                        |     |  |
|                                         |                           |                               |           |         | X Walk 1 Width (in)                     | N/A                   |                   | X Walk 2 Width (in)         | N/A                         |     |  |
| Street 1 Name                           | HARRIS COVE DR            | _                             |           |         |                                         | X Walk 1 Slope (%)    | 0.6               |                             | X Walk 2 Slope (%)          | 0.3 |  |
| Stop Condition-Street 1                 | None                      |                               |           |         |                                         | X Walk 1 X Slope (%)  | 0.3               |                             | X Walk 2 X Slope (%)        | 5.7 |  |
| Street 2 Name                           | COVES END CT              |                               |           |         | N/A                                     | Ramp inside XWalk1?   | N/A               | N/A                         | Ramp inside XWalk2?         | N/A |  |
| Stop Condition-Street 2                 | StopSign                  |                               |           |         |                                         | Road Slope (%)        | 2.4               |                             | Clear Space?                | N/A |  |
|                                         |                           |                               |           |         |                                         | Road X Slope (%)      | 4.4               | N/A                         | Clear Space to XWalk (in)   | N/A |  |
|                                         |                           |                               |           |         | N/A                                     | Any Obstructions?     | N/A               | N/A                         | Storm Grate/Utility Hazard? | N/A |  |
|                                         |                           | Total Cost:                   | \$        | 3200.00 |                                         | Obstruction Type      |                   |                             | Storm Grate/Utility Type    |     |  |
|                                         |                           |                               |           |         |                                         |                       | N/A               |                             |                             | N/A |  |