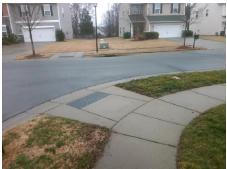

## Field Measurements/Component Compliance

Street 1 Name
Stop Condition-Street 2
Street 2 Name
Stop Condition-Street 1

SUNRISE VIEW DR None GRIERS PASTURE DR StopSign Possible Solutions:

Remove & Replace Curb Ramp With Two New Directional Ramps or Equivalent.

Surveyor Notes:

N/A

PROW/ADA:

Not Found, R304.5.3

Total Cost: \$ 3200.00

| Compliance Description Data |                       | Data  | Comp | liance | Description           | Data  |
|-----------------------------|-----------------------|-------|------|--------|-----------------------|-------|
| N/A                         | Ramp Length (in)      | 73.0  | Yes  | Ramp   | Slope (%)             | 5.2   |
| Yes                         | Ramp Width (in)       | 48.0  | No   | Ramp   | XSlope (%)            | 7.6   |
| N/A                         | Flare Type LT         | N/A   | N/A  | Flare  | Type RT               | N/A   |
| N/A                         | Flare Slope LT (%)    | N/A   | N/A  | Flare  | Slope RT (%)          | N/A   |
| N/A                         | Flare Traversable LT? | N/A   | N/A  | Flare  | Traversable RT?       | N/A   |
| N/A                         | Landing Length (in)   | N/A   | N/A  | DWS    | Provided?             | N/A   |
| N/A                         | Landing Width (in)    | N/A   | N/A  | DWS    | Contrast?             | N/A   |
| N/A                         | Landing Slope (%)     | N/A   | N/A  | DWS    | Length (in)           | N/A   |
| N/A                         | Landing X Slope (%)   | N/A   | N/A  | DWS    | Full Width?           | N/A   |
| N/A                         | Landing Curb? (Y/N)   | N/A   | N/A  | DWS    | Offset (in)           | N/A   |
| N/A                         | Shared Landing?       | N/A   |      |        |                       |       |
| N/A                         | Gutter Ponding?       | N/A   | N/A  | Gutte  | r Slope (%)           | N/A   |
| N/A                         | Gutter Lip Ht (in)    | N/A   | N/A  | Gutte  | r X Slope (%)         | N/A   |
| N/A                         | Painted X Walk1?      | No    | N/A  | Paint  | ed X Walk2?           | No    |
|                             | X Walk 1 Direction    | To NE |      | X Wa   | lk 2 Direction        | To NW |
| N/A                         | X Walk 1 Width (in)   | N/A   | N/A  | X Wa   | lk 2 Width (in)       | N/A   |
|                             | X Walk 1 Slope (%)    | 2.2   |      | X Wa   | lk 2 Slope (%)        | 0.8   |
|                             | X Walk 1 X Slope (%)  | 0.6   |      | X Wa   | lk 2 X Slope (%)      | 1.8   |
| N/A                         | Ramp inside XWalk1?   | N/A   | N/A  | Ramp   | inside XWalk2?        | N/A   |
|                             | Road Slope (%)        | 1.1   | N/A  | Clear  | Space?                | N/A   |
|                             | Road X Slope (%)      | 1.1   | N/A  | Clear  | Space to XWalk (in)   | N/A   |
| N/A                         | Any Obstructions?     | N/A   | N/A  | Storm  | Grate/Utility Hazard? | N/A   |
|                             | Obstruction Type      |       |      | Storm  | n Grate/Utility Type  |       |
|                             |                       | N/A   |      |        |                       | N/A   |
|                             |                       |       | Yes  | Surfa  | ce Condition? (G/P)   | Good  |