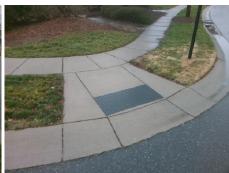

## Field Measurements/Component Compliance

Street 1 Name
Stop Condition-Street 2
Street 2 Name
Stop Condition-Street 1

SUNRISE VIEW DR None GRIERS PASTURE DR StopSign Possible Solutions:

Remove & Replace Curb Ramp With Two New Directional Ramps or Equivalent.

Surveyor Notes:

N/A

PROW/ADA:

Not Found, R304.5.3

Total Cost: \$ 3200.00

| Compliance Description Data |                       | Data  | Comp | liance | Description           | Data  |
|-----------------------------|-----------------------|-------|------|--------|-----------------------|-------|
| N/A                         | Ramp Length (in)      | 73.0  | Yes  | Ramp   | Slope (%)             | 5.2   |
| Yes                         | Ramp Width (in)       | 48.0  | No   | Ramp   | XSlope (%)            | 7.6   |
| N/A                         | Flare Type LT         | N/A   | N/A  | Flare  | Type RT               | N/A   |
| N/A                         | Flare Slope LT (%)    | N/A   | N/A  | Flare  | Slope RT (%)          | N/A   |
| N/A                         | Flare Traversable LT? | N/A   | N/A  | Flare  | Traversable RT?       | N/A   |
| N/A                         | Landing Length (in)   | N/A   | N/A  | DWS    | Provided?             | N/A   |
| N/A                         | Landing Width (in)    | N/A   | N/A  | DWS    | Contrast?             | N/A   |
| N/A                         | Landing Slope (%)     | N/A   | N/A  | DWS    | Length (in)           | N/A   |
| N/A                         | Landing X Slope (%)   | N/A   | N/A  | DWS    | Full Width?           | N/A   |
| N/A                         | Landing Curb? (Y/N)   | N/A   | N/A  | DWS    | Offset (in)           | N/A   |
| N/A                         | Shared Landing?       | N/A   |      |        |                       |       |
| N/A                         | Gutter Ponding?       | N/A   | N/A  | Gutte  | r Slope (%)           | N/A   |
| N/A                         | Gutter Lip Ht (in)    | N/A   | N/A  | Gutte  | r X Slope (%)         | N/A   |
| N/A                         | Painted X Walk1?      | No    | N/A  | Paint  | ed X Walk2?           | No    |
|                             | X Walk 1 Direction    | To NE |      | X Wa   | lk 2 Direction        | To NW |
| N/A                         | X Walk 1 Width (in)   | N/A   | N/A  | X Wa   | lk 2 Width (in)       | N/A   |
|                             | X Walk 1 Slope (%)    | 2.2   |      | X Wa   | lk 2 Slope (%)        | 0.8   |
|                             | X Walk 1 X Slope (%)  | 0.6   |      | X Wa   | lk 2 X Slope (%)      | 1.8   |
| N/A                         | Ramp inside XWalk1?   | N/A   | N/A  | Ramp   | inside XWalk2?        | N/A   |
|                             | Road Slope (%)        | 1.1   | N/A  | Clear  | Space?                | N/A   |
|                             | Road X Slope (%)      | 1.1   | N/A  | Clear  | Space to XWalk (in)   | N/A   |
| N/A                         | Any Obstructions?     | N/A   | N/A  | Storm  | Grate/Utility Hazard? | N/A   |
|                             | Obstruction Type      |       |      | Storm  | n Grate/Utility Type  |       |
|                             |                       | N/A   |      |        |                       | N/A   |
|                             |                       |       | Yes  | Surfa  | ce Condition? (G/P)   | Good  |