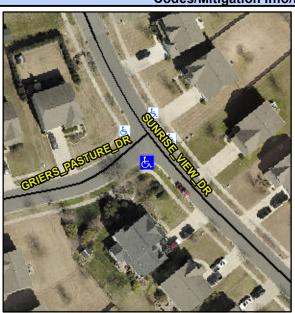

## Access Compliance Report Public Rights-of-Way (Curb Ramps)

Intersection ID: 50099Main Street: SUNRISE\_VIEW\_DRCross Street: GRIERS\_PASTURE\_DRLocation:SWADA ID: 3EB838F3F5C6Ramp Type: PerpDiagInitial Pass/Fail: FailOverall Compliance: NoSeverity Score:25

## Field Measurements/Component Compliance

Street 1 Name
Stop Condition-Street 2
Street 2 Name
Stop Condition-Street 1

SUNRISE VIEW DR None GRIERS PASTURE DR StopSign Possible Solutions:

Remove & Replace Curb Ramp With Two New Directional Ramps or Equivalent.