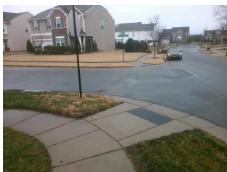

## Field Measurements/Component Compliance

Street 1 Name
Stop Condition-Street 2
Street 2 Name
Stop Condition-Street 1

SUNRISE VIEW DR None GRIERS PASTURE DR StopSign Possible Solutions:

Remove & Replace Curb Ramp With Two New Directional Ramps or Equivalent.

Surveyor Notes:

N/A

PROW/ADA:

Not Found, R304.5.3

Total Cost: \$ 3200.00

| Compliance Description Data |                       | Data  | Comp | liance | Description           | Data  |
|-----------------------------|-----------------------|-------|------|--------|-----------------------|-------|
| N/A                         | Ramp Length (in)      | 73.0  | Yes  | Ramp   | Slope (%)             | 5.2   |
| Yes                         | Ramp Width (in)       | 48.0  | No   | Ramp   | XSlope (%)            | 7.6   |
| N/A                         | Flare Type LT         | N/A   | N/A  | Flare  | Type RT               | N/A   |
| N/A                         | Flare Slope LT (%)    | N/A   | N/A  | Flare  | Slope RT (%)          | N/A   |
| N/A                         | Flare Traversable LT? | N/A   | N/A  | Flare  | Traversable RT?       | N/A   |
| N/A                         | Landing Length (in)   | N/A   | N/A  | DWS    | Provided?             | N/A   |
| N/A                         | Landing Width (in)    | N/A   | N/A  | DWS    | Contrast?             | N/A   |
| N/A                         | Landing Slope (%)     | N/A   | N/A  | DWS    | Length (in)           | N/A   |
| N/A                         | Landing X Slope (%)   | N/A   | N/A  | DWS    | Full Width?           | N/A   |
| N/A                         | Landing Curb? (Y/N)   | N/A   | N/A  | DWS    | Offset (in)           | N/A   |
| N/A                         | Shared Landing?       | N/A   |      |        |                       |       |
| N/A                         | Gutter Ponding?       | N/A   | N/A  | Gutte  | r Slope (%)           | N/A   |
| N/A                         | Gutter Lip Ht (in)    | N/A   | N/A  | Gutte  | r X Slope (%)         | N/A   |
| N/A                         | Painted X Walk1?      | No    | N/A  | Paint  | ed X Walk2?           | No    |
|                             | X Walk 1 Direction    | To NE |      | X Wa   | lk 2 Direction        | To NW |
| N/A                         | X Walk 1 Width (in)   | N/A   | N/A  | X Wa   | lk 2 Width (in)       | N/A   |
|                             | X Walk 1 Slope (%)    | 2.2   |      | X Wa   | lk 2 Slope (%)        | 0.8   |
|                             | X Walk 1 X Slope (%)  | 0.6   |      | X Wa   | lk 2 X Slope (%)      | 1.8   |
| N/A                         | Ramp inside XWalk1?   | N/A   | N/A  | Ramp   | inside XWalk2?        | N/A   |
|                             | Road Slope (%)        | 1.1   | N/A  | Clear  | Space?                | N/A   |
|                             | Road X Slope (%)      | 1.1   | N/A  | Clear  | Space to XWalk (in)   | N/A   |
| N/A                         | Any Obstructions?     | N/A   | N/A  | Storm  | Grate/Utility Hazard? | N/A   |
|                             | Obstruction Type      |       |      | Storm  | n Grate/Utility Type  |       |
|                             |                       | N/A   |      |        |                       | N/A   |
|                             |                       |       | Yes  | Surfa  | ce Condition? (G/P)   | Good  |