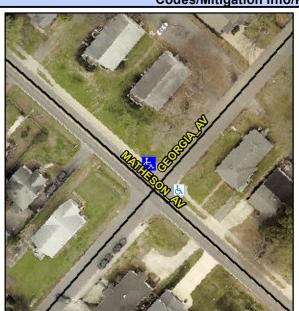

## **Access Compliance Report Public Rights-of-Way** (Curb Ramps)

Intersection ID: 11342 Main Street: GEORGIA AV **Cross Street: MATHESON\_AV** Location:

ADA ID: 3EB9E86E05F3 Ramp Type: Perp Initial Pass/Fail: Fail **Overall Compliance: No** Severity Score: 33.75

## **Codes/Mitigation Info/Possible Solution**

Street 1 Name **GEORGIA AV** Stop Condition-Street 2 StopSign Street 2 Name N/A Stop Condition-Street 1 N/A Possible Solutions: Remove & Replace Entire Ramp. Surveyor Notes: N/A PROW/ADA: Not Found, R304.5.1, R304.2.2, R304.5.3