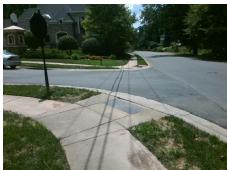

## Field Measurements/Component Compliance

Street 1 Name Stop Condition-Street 2 Street 2 Name Stop Condition-Street 1 SHARON HILLS RD None ST GERMAINE LN StopSign Possible Solutions:

Remove & Replace Curb Ramp With Two New Directional Ramps or Equivalent.

Surveyor Notes:

N/A

PROW/ADA:

Not Found, R304.5.1

Total Cost: \$ 3200.00

|     |                       | Data | Compliance Description |                             | Data |
|-----|-----------------------|------|------------------------|-----------------------------|------|
| N/A | Ramp Length (in)      | 50.0 | Yes                    | Ramp Slope (%)              | 6.2  |
| No  | Ramp Width (in)       | 46.5 | Yes                    | Ramp XSlope (%)             | 1.6  |
| N/A | Flare Type LT         | N/A  | N/A                    | Flare Type RT               | N/A  |
| N/A | Flare Slope LT (%)    | N/A  | N/A                    | Flare Slope RT (%)          | N/A  |
| N/A | Flare Traversable LT? | N/A  | N/A                    | Flare Traversable RT?       | N/A  |
| N/A | Landing Length (in)   | N/A  | N/A                    | DWS Provided?               | N/A  |
| N/A | Landing Width (in)    | N/A  | N/A                    | DWS Contrast?               | N/A  |
| N/A | Landing Slope (%)     | N/A  | N/A                    | DWS Length (in)             | N/A  |
| N/A | Landing X Slope (%)   | N/A  | N/A                    | DWS Full Width?             | N/A  |
| N/A | Landing Curb? (Y/N)   | N/A  | N/A                    | DWS Offset (in)             | N/A  |
| N/A | Shared Landing?       | N/A  |                        |                             |      |
| N/A | Gutter Ponding?       | N/A  | N/A                    | Gutter Slope (%)            | N/A  |
| N/A | Gutter Lip Ht (in)    | N/A  | N/A                    | Gutter X Slope (%)          | N/A  |
| N/A | Painted X Walk1?      | No   | N/A                    | Painted X Walk2?            | No   |
|     | X Walk 1 Direction    | To W |                        | X Walk 2 Direction          | To S |
| N/A | X Walk 1 Width (in)   | N/A  | N/A                    | X Walk 2 Width (in)         | N/A  |
|     | X Walk 1 Slope (%)    | 6.6  |                        | X Walk 2 Slope (%)          | 2.8  |
|     | X Walk 1 X Slope (%)  | 4.5  |                        | X Walk 2 X Slope (%)        | 4.4  |
| N/A | Ramp inside XWalk1?   | N/A  | N/A                    | Ramp inside XWalk2?         | N/A  |
|     | Road Slope (%)        | 2.2  | N/A                    | Clear Space?                | N/A  |
|     | Road X Slope (%)      | 8.1  | N/A                    | Clear Space to XWalk (in)   | N/A  |
| N/A | Any Obstructions?     | N/A  | N/A                    | Storm Grate/Utility Hazard? | N/A  |
|     | Obstruction Type      |      |                        | Storm Grate/Utility Type    |      |
|     |                       | N/A  |                        |                             | N/A  |
|     |                       |      | Yes                    | Surface Condition? (G/P)    | Good |