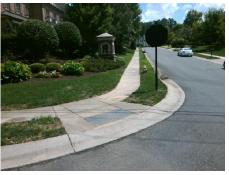

## Field Measurements/Component Compliance

Street 1 Name Stop Condition-Street 2 Street 2 Name Stop Condition-Street 1 SHARON HILLS RD None ST GERMAINE LN StopSign Possible Solutions:

Remove & Replace Curb Ramp With Two New Directional Ramps or Equivalent.

Surveyor Notes:

N/A

PROW/ADA:

Not Found, R304.5.1

Total Cost: \$ 3200.00

|     |                       | Data | Compliance Description |                             | Data |
|-----|-----------------------|------|------------------------|-----------------------------|------|
| N/A | Ramp Length (in)      | 50.0 | Yes                    | Ramp Slope (%)              | 6.2  |
| No  | Ramp Width (in)       | 46.5 | Yes                    | Ramp XSlope (%)             | 1.6  |
| N/A | Flare Type LT         | N/A  | N/A                    | Flare Type RT               | N/A  |
| N/A | Flare Slope LT (%)    | N/A  | N/A                    | Flare Slope RT (%)          | N/A  |
| N/A | Flare Traversable LT? | N/A  | N/A                    | Flare Traversable RT?       | N/A  |
| N/A | Landing Length (in)   | N/A  | N/A                    | DWS Provided?               | N/A  |
| N/A | Landing Width (in)    | N/A  | N/A                    | DWS Contrast?               | N/A  |
| N/A | Landing Slope (%)     | N/A  | N/A                    | DWS Length (in)             | N/A  |
| N/A | Landing X Slope (%)   | N/A  | N/A                    | DWS Full Width?             | N/A  |
| N/A | Landing Curb? (Y/N)   | N/A  | N/A                    | DWS Offset (in)             | N/A  |
| N/A | Shared Landing?       | N/A  |                        |                             |      |
| N/A | Gutter Ponding?       | N/A  | N/A                    | Gutter Slope (%)            | N/A  |
| N/A | Gutter Lip Ht (in)    | N/A  | N/A                    | Gutter X Slope (%)          | N/A  |
| N/A | Painted X Walk1?      | No   | N/A                    | Painted X Walk2?            | No   |
|     | X Walk 1 Direction    | To W |                        | X Walk 2 Direction          | To S |
| N/A | X Walk 1 Width (in)   | N/A  | N/A                    | X Walk 2 Width (in)         | N/A  |
|     | X Walk 1 Slope (%)    | 6.6  |                        | X Walk 2 Slope (%)          | 2.8  |
|     | X Walk 1 X Slope (%)  | 4.5  |                        | X Walk 2 X Slope (%)        | 4.4  |
| N/A | Ramp inside XWalk1?   | N/A  | N/A                    | Ramp inside XWalk2?         | N/A  |
|     | Road Slope (%)        | 2.2  | N/A                    | Clear Space?                | N/A  |
|     | Road X Slope (%)      | 8.1  | N/A                    | Clear Space to XWalk (in)   | N/A  |
| N/A | Any Obstructions?     | N/A  | N/A                    | Storm Grate/Utility Hazard? | N/A  |
|     | Obstruction Type      |      |                        | Storm Grate/Utility Type    |      |
|     |                       | N/A  |                        |                             | N/A  |
|     |                       |      | Yes                    | Surface Condition? (G/P)    | Good |