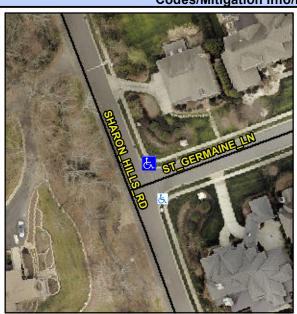

## Access Compliance Report Public Rights-of-Way (Curb Ramps)

Intersection ID: 49185 Main Street: SHARON\_HILLS\_RD Cross Street: ST\_GERMAINE\_LN Location: NE

ADA ID: 3EC7CFA3989F Ramp Type: PerpDiag Initial Pass/Fail: Fail Overall Compliance: No Severity Score: 8.75