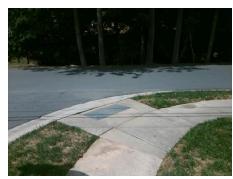

## Field Measurements/Component Compliance

Street 1 Name Stop Condition-Street 2 Street 2 Name Stop Condition-Street 1 SHARON HILLS RD None ST GERMAINE LN StopSign Possible Solutions:

Remove & Replace Curb Ramp With Two New Directional Ramps or Equivalent.

Surveyor Notes:

N/A

PROW/ADA:

Not Found, R304.5.1

Total Cost: \$ 3200.00

|     |                       | Data | Compliance Description |                             | Data |
|-----|-----------------------|------|------------------------|-----------------------------|------|
| N/A | Ramp Length (in)      | 50.0 | Yes                    | Ramp Slope (%)              | 6.2  |
| No  | Ramp Width (in)       | 46.5 | Yes                    | Ramp XSlope (%)             | 1.6  |
| N/A | Flare Type LT         | N/A  | N/A                    | Flare Type RT               | N/A  |
| N/A | Flare Slope LT (%)    | N/A  | N/A                    | Flare Slope RT (%)          | N/A  |
| N/A | Flare Traversable LT? | N/A  | N/A                    | Flare Traversable RT?       | N/A  |
| N/A | Landing Length (in)   | N/A  | N/A                    | DWS Provided?               | N/A  |
| N/A | Landing Width (in)    | N/A  | N/A                    | DWS Contrast?               | N/A  |
| N/A | Landing Slope (%)     | N/A  | N/A                    | DWS Length (in)             | N/A  |
| N/A | Landing X Slope (%)   | N/A  | N/A                    | DWS Full Width?             | N/A  |
| N/A | Landing Curb? (Y/N)   | N/A  | N/A                    | DWS Offset (in)             | N/A  |
| N/A | Shared Landing?       | N/A  |                        |                             |      |
| N/A | Gutter Ponding?       | N/A  | N/A                    | Gutter Slope (%)            | N/A  |
| N/A | Gutter Lip Ht (in)    | N/A  | N/A                    | Gutter X Slope (%)          | N/A  |
| N/A | Painted X Walk1?      | No   | N/A                    | Painted X Walk2?            | No   |
|     | X Walk 1 Direction    | To W |                        | X Walk 2 Direction          | To S |
| N/A | X Walk 1 Width (in)   | N/A  | N/A                    | X Walk 2 Width (in)         | N/A  |
|     | X Walk 1 Slope (%)    | 6.6  |                        | X Walk 2 Slope (%)          | 2.8  |
|     | X Walk 1 X Slope (%)  | 4.5  |                        | X Walk 2 X Slope (%)        | 4.4  |
| N/A | Ramp inside XWalk1?   | N/A  | N/A                    | Ramp inside XWalk2?         | N/A  |
|     | Road Slope (%)        | 2.2  | N/A                    | Clear Space?                | N/A  |
|     | Road X Slope (%)      | 8.1  | N/A                    | Clear Space to XWalk (in)   | N/A  |
| N/A | Any Obstructions?     | N/A  | N/A                    | Storm Grate/Utility Hazard? | N/A  |
|     | Obstruction Type      |      |                        | Storm Grate/Utility Type    |      |
|     |                       | N/A  |                        |                             | N/A  |
|     |                       |      | Yes                    | Surface Condition? (G/P)    | Good |