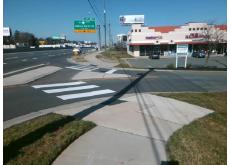

## Field Measurements/Component Compliance

Street 1 Name ENTRANCE
Stop Condition-Street 2 StopSign
Street 2 Name N/A
Stop Condition-Street 1 N/A

Possible Solutions:

Remove & Replace Entire Ramp.

Surveyor Notes:

N/A

PROW/ADA:

Not Found, R304.5.3

Total Cost: \$ 1850.00

| Field Measurements/Component Compnance |                        |                       |       |                             |                             |      |
|----------------------------------------|------------------------|-----------------------|-------|-----------------------------|-----------------------------|------|
|                                        | Compliance Description |                       | Data  | Data Compliance Description |                             | Data |
|                                        | N/A                    | Ramp Length (in)      | 73.0  | Yes                         | Ramp Slope (%)              | 5.7  |
|                                        | Yes                    | Ramp Width (in)       | 48.0  | No                          | Ramp XSlope (%)             | 10.2 |
|                                        | N/A                    | Flare Type LT         | N/A   | N/A                         | Flare Type RT               | N/A  |
|                                        | N/A                    | Flare Slope LT (%)    | N/A   | N/A                         | Flare Slope RT (%)          | N/A  |
|                                        | N/A                    | Flare Traversable LT? | N/A   | N/A                         | Flare Traversable RT?       | N/A  |
|                                        | N/A                    | Landing Length (in)   | N/A   | N/A                         | DWS Provided?               | N/A  |
|                                        | N/A                    | Landing Width (in)    | N/A   | N/A                         | DWS Contrast?               | N/A  |
|                                        | N/A                    | Landing Slope (%)     | N/A   | N/A                         | DWS Length (in)             | N/A  |
|                                        | N/A                    | Landing X Slope (%)   | N/A   | N/A                         | DWS Full Width?             | N/A  |
|                                        | N/A                    | Landing Curb? (Y/N)   | N/A   | N/A                         | DWS Offset (in)             | N/A  |
|                                        | N/A                    | Shared Landing?       | N/A   |                             |                             |      |
|                                        | N/A                    | Gutter Ponding?       | N/A   | N/A                         | Gutter Slope (%)            | N/A  |
|                                        | N/A                    | Gutter Lip Ht (in)    | N/A   | N/A                         | Gutter X Slope (%)          | N/A  |
|                                        | N/A                    | Painted X Walk1?      | Yes   | N/A                         | Painted X Walk2?            | N/A  |
|                                        |                        | X Walk 1 Direction    | To NW |                             | X Walk 2 Direction          | N/A  |
|                                        | N/A                    | X Walk 1 Width (in)   | 119.0 | N/A                         | X Walk 2 Width (in)         | N/A  |
|                                        |                        | X Walk 1 Slope (%)    | 6.8   |                             | X Walk 2 Slope (%)          | N/A  |
|                                        |                        | X Walk 1 X Slope (%)  | 9.9   |                             | X Walk 2 X Slope (%)        | N/A  |
|                                        | N/A                    | Ramp inside XWalk1?   | Yes   | N/A                         | Ramp inside XWalk2?         | N/A  |
|                                        |                        | Road Slope (%)        | N/A   | N/A                         | Clear Space?                | N/A  |
|                                        |                        | Road X Slope (%)      | N/A   | N/A                         | Clear Space to XWalk (in)   | N/A  |
|                                        | N/A                    | Any Obstructions?     | N/A   | N/A                         | Storm Grate/Utility Hazard? | N/A  |
|                                        |                        | Obstruction Type      |       |                             | Storm Grate/Utility Type    |      |
|                                        |                        |                       | N/A   |                             |                             | N/A  |
|                                        |                        |                       |       | Yes                         | Surface Condition? (G/P)    | Good |
|                                        | 11                     |                       |       |                             |                             |      |