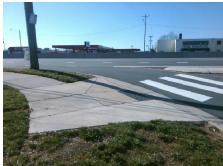

## Field Measurements/Component Compliance

Street 1 Name ENTRANCE
Stop Condition-Street 2 StopSign
Street 2 Name N/A
Stop Condition-Street 1 N/A

Possible Solutions:

Remove & Replace Entire Ramp.

Surveyor Notes:

N/A

PROW/ADA:

Not Found, R304.5.3

Total Cost: \$ 1850.00

| Field Measurements/Component Compnance |                        |                       |       |                             |                             |      |
|----------------------------------------|------------------------|-----------------------|-------|-----------------------------|-----------------------------|------|
|                                        | Compliance Description |                       | Data  | Data Compliance Description |                             | Data |
|                                        | N/A                    | Ramp Length (in)      | 73.0  | Yes                         | Ramp Slope (%)              | 5.7  |
|                                        | Yes                    | Ramp Width (in)       | 48.0  | No                          | Ramp XSlope (%)             | 10.2 |
|                                        | N/A                    | Flare Type LT         | N/A   | N/A                         | Flare Type RT               | N/A  |
|                                        | N/A                    | Flare Slope LT (%)    | N/A   | N/A                         | Flare Slope RT (%)          | N/A  |
|                                        | N/A                    | Flare Traversable LT? | N/A   | N/A                         | Flare Traversable RT?       | N/A  |
|                                        | N/A                    | Landing Length (in)   | N/A   | N/A                         | DWS Provided?               | N/A  |
|                                        | N/A                    | Landing Width (in)    | N/A   | N/A                         | DWS Contrast?               | N/A  |
|                                        | N/A                    | Landing Slope (%)     | N/A   | N/A                         | DWS Length (in)             | N/A  |
|                                        | N/A                    | Landing X Slope (%)   | N/A   | N/A                         | DWS Full Width?             | N/A  |
|                                        | N/A                    | Landing Curb? (Y/N)   | N/A   | N/A                         | DWS Offset (in)             | N/A  |
|                                        | N/A                    | Shared Landing?       | N/A   |                             |                             |      |
|                                        | N/A                    | Gutter Ponding?       | N/A   | N/A                         | Gutter Slope (%)            | N/A  |
|                                        | N/A                    | Gutter Lip Ht (in)    | N/A   | N/A                         | Gutter X Slope (%)          | N/A  |
|                                        | N/A                    | Painted X Walk1?      | Yes   | N/A                         | Painted X Walk2?            | N/A  |
|                                        |                        | X Walk 1 Direction    | To NW |                             | X Walk 2 Direction          | N/A  |
|                                        | N/A                    | X Walk 1 Width (in)   | 119.0 | N/A                         | X Walk 2 Width (in)         | N/A  |
|                                        |                        | X Walk 1 Slope (%)    | 6.8   |                             | X Walk 2 Slope (%)          | N/A  |
|                                        |                        | X Walk 1 X Slope (%)  | 9.9   |                             | X Walk 2 X Slope (%)        | N/A  |
|                                        | N/A                    | Ramp inside XWalk1?   | Yes   | N/A                         | Ramp inside XWalk2?         | N/A  |
|                                        |                        | Road Slope (%)        | N/A   | N/A                         | Clear Space?                | N/A  |
|                                        |                        | Road X Slope (%)      | N/A   | N/A                         | Clear Space to XWalk (in)   | N/A  |
|                                        | N/A                    | Any Obstructions?     | N/A   | N/A                         | Storm Grate/Utility Hazard? | N/A  |
|                                        |                        | Obstruction Type      |       |                             | Storm Grate/Utility Type    |      |
|                                        |                        |                       | N/A   |                             |                             | N/A  |
|                                        |                        |                       |       | Yes                         | Surface Condition? (G/P)    | Good |
|                                        | 11                     |                       |       |                             |                             |      |