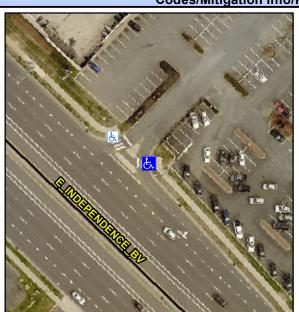

## Access Compliance Report Public Rights-of-Way (Curb Ramps)

Intersection ID: N/AMain Street:INDEPENDENCE\_RDCross Street: N/ALocation:EADA ID: 3ECF1CF19273Ramp Type:PerpInitial Pass/Fail:FailOverall Compliance: NoSeverity Score:25

## Field Measurements/Component Compliance

Street 1 Name ENTRANCE
Stop Condition-Street 2 StopSign
Street 2 Name N/A
Stop Condition-Street 1 N/A

Possible Solutions:

Remove & Replace Entire Ramp.

Surveyor Notes: