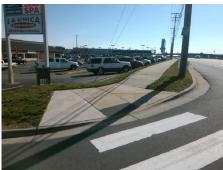

## Field Measurements/Component Compliance

Street 1 Name ENTRANCE
Stop Condition-Street 2 StopSign
Street 2 Name N/A
Stop Condition-Street 1 N/A

Possible Solutions:

Remove & Replace Entire Ramp.

Surveyor Notes:

N/A

PROW/ADA:

Not Found, R304.5.3

Total Cost: \$ 1850.00

| Field Measurements/Component Compnance |                        |                       |       |                             |                             |      |
|----------------------------------------|------------------------|-----------------------|-------|-----------------------------|-----------------------------|------|
|                                        | Compliance Description |                       | Data  | Data Compliance Description |                             | Data |
|                                        | N/A                    | Ramp Length (in)      | 73.0  | Yes                         | Ramp Slope (%)              | 5.7  |
|                                        | Yes                    | Ramp Width (in)       | 48.0  | No                          | Ramp XSlope (%)             | 10.2 |
|                                        | N/A                    | Flare Type LT         | N/A   | N/A                         | Flare Type RT               | N/A  |
|                                        | N/A                    | Flare Slope LT (%)    | N/A   | N/A                         | Flare Slope RT (%)          | N/A  |
|                                        | N/A                    | Flare Traversable LT? | N/A   | N/A                         | Flare Traversable RT?       | N/A  |
|                                        | N/A                    | Landing Length (in)   | N/A   | N/A                         | DWS Provided?               | N/A  |
|                                        | N/A                    | Landing Width (in)    | N/A   | N/A                         | DWS Contrast?               | N/A  |
|                                        | N/A                    | Landing Slope (%)     | N/A   | N/A                         | DWS Length (in)             | N/A  |
|                                        | N/A                    | Landing X Slope (%)   | N/A   | N/A                         | DWS Full Width?             | N/A  |
|                                        | N/A                    | Landing Curb? (Y/N)   | N/A   | N/A                         | DWS Offset (in)             | N/A  |
|                                        | N/A                    | Shared Landing?       | N/A   |                             |                             |      |
|                                        | N/A                    | Gutter Ponding?       | N/A   | N/A                         | Gutter Slope (%)            | N/A  |
|                                        | N/A                    | Gutter Lip Ht (in)    | N/A   | N/A                         | Gutter X Slope (%)          | N/A  |
|                                        | N/A                    | Painted X Walk1?      | Yes   | N/A                         | Painted X Walk2?            | N/A  |
|                                        |                        | X Walk 1 Direction    | To NW |                             | X Walk 2 Direction          | N/A  |
|                                        | N/A                    | X Walk 1 Width (in)   | 119.0 | N/A                         | X Walk 2 Width (in)         | N/A  |
|                                        |                        | X Walk 1 Slope (%)    | 6.8   |                             | X Walk 2 Slope (%)          | N/A  |
|                                        |                        | X Walk 1 X Slope (%)  | 9.9   |                             | X Walk 2 X Slope (%)        | N/A  |
|                                        | N/A                    | Ramp inside XWalk1?   | Yes   | N/A                         | Ramp inside XWalk2?         | N/A  |
|                                        |                        | Road Slope (%)        | N/A   | N/A                         | Clear Space?                | N/A  |
|                                        |                        | Road X Slope (%)      | N/A   | N/A                         | Clear Space to XWalk (in)   | N/A  |
|                                        | N/A                    | Any Obstructions?     | N/A   | N/A                         | Storm Grate/Utility Hazard? | N/A  |
|                                        |                        | Obstruction Type      |       |                             | Storm Grate/Utility Type    |      |
|                                        |                        |                       | N/A   |                             |                             | N/A  |
|                                        |                        |                       |       | Yes                         | Surface Condition? (G/P)    | Good |
|                                        | 11                     |                       |       |                             |                             |      |