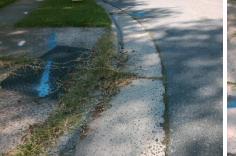

## **Access Compliance Report Public Rights-of-Way** (Curb Ramps)

Data

6.5

2.2

N/A

Good

**Cross Street: POLK ST** S Intersection ID: 10615 Main Street: SPRATT ST Location: Initial Pass/Fail: Fail **Overall Compliance: No** 10 ADA ID: 3ED0989C3D69 Ramp Type: Perp **Severity Score:** 

**Obstruction Type** 

Flare Traversable LT?

**POLK ST** Street 1 Name Stop Condition-Street 2 None N/A Street 2 Name Stop Condition-Street 1 N/A

| Possible Solutions:           | Comp | liance               | Description      |  |
|-------------------------------|------|----------------------|------------------|--|
| Remove & Replace Entire Ramp. | N/A  | N/A Ramp Length (in) |                  |  |
|                               | No   | 31                   |                  |  |
|                               | N/A  |                      |                  |  |
|                               | N/A  |                      |                  |  |
|                               | N/A  | Flare                | Traversable L    |  |
|                               | N/A  | Land                 | ing Length (in)  |  |
| Surveyor Notes:               | N/A  | Landing Width (in)   |                  |  |
| N/A                           | N/A  | Land                 | ing Slope (%)    |  |
|                               | N/A  | Land                 | ing X Slope (%   |  |
|                               | N/A  | Land                 | ing Curb? (Y/N   |  |
| S.                            | N/A  | Share                | ed Landing?      |  |
| PROW/ADA:                     | N/A  | Gutte                | er Ponding?      |  |
| Not Found, R304.5.1, R304.5.3 | N/A  | Gutte                | er Lip Ht (in)   |  |
|                               | N/A  | Paint                | ted X Walk1?     |  |
|                               |      | X Wa                 | alk 1 Direction  |  |
|                               | N/A  | X Wa                 | alk 1 Width (in) |  |
|                               |      | X Wa                 | alk 1 Slope (%)  |  |
|                               |      | X Wa                 | alk 1 X Slope (% |  |
|                               | N/A  | Ram                  | p inside XWalk′  |  |
|                               |      | Road                 | Slope (%)        |  |