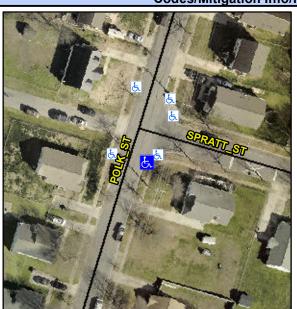

## **Access Compliance Report Public Rights-of-Way** (Curb Ramps)

Data

6.5

2.2

N/A

Good

**Cross Street: POLK ST** S Intersection ID: 10615 Main Street: SPRATT ST Location: Initial Pass/Fail: Fail **Overall Compliance: No** 10 ADA ID: 3ED0989C3D69 Ramp Type: Perp **Severity Score:** 

**Obstruction Type** 

Flare Traversable LT?

**POLK ST** Street 1 Name Stop Condition-Street 2 None N/A Street 2 Name Stop Condition-Street 1 N/A

| Possible Solutions:           | Comp | liance               | Description      |  |
|-------------------------------|------|----------------------|------------------|--|
| Remove & Replace Entire Ramp. | N/A  | N/A Ramp Length (in) |                  |  |
|                               | No   | 31                   |                  |  |
|                               | N/A  |                      |                  |  |
|                               | N/A  |                      |                  |  |
|                               | N/A  | Flare                | Traversable L    |  |
|                               | N/A  | Land                 | ing Length (in)  |  |
| Surveyor Notes:               | N/A  | Landing Width (in)   |                  |  |
| N/A                           | N/A  | Land                 | ing Slope (%)    |  |
|                               | N/A  | Land                 | ing X Slope (%   |  |
|                               | N/A  | Land                 | ing Curb? (Y/N   |  |
| S.                            | N/A  | Share                | ed Landing?      |  |
| PROW/ADA:                     | N/A  | Gutte                | er Ponding?      |  |
| Not Found, R304.5.1, R304.5.3 | N/A  | Gutte                | er Lip Ht (in)   |  |
|                               | N/A  | Paint                | ted X Walk1?     |  |
|                               |      | X Wa                 | alk 1 Direction  |  |
|                               | N/A  | X Wa                 | alk 1 Width (in) |  |
|                               |      | X Wa                 | alk 1 Slope (%)  |  |
|                               |      | X Wa                 | alk 1 X Slope (% |  |
|                               | N/A  | Ram                  | p inside XWalk′  |  |
|                               |      | Road                 | Slope (%)        |  |