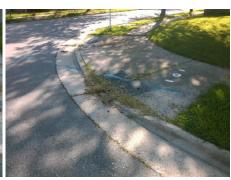

## **Access Compliance Report Public Rights-of-Way** (Curb Ramps)

Data

6.5

2.2

N/A

Good

**Cross Street: POLK ST** S Intersection ID: 10615 Main Street: SPRATT ST Location: Initial Pass/Fail: Fail **Overall Compliance: No** 10 ADA ID: 3ED0989C3D69 Ramp Type: Perp **Severity Score:** 

**Obstruction Type** 

Flare Traversable LT?

**POLK ST** Street 1 Name Stop Condition-Street 2 None N/A Street 2 Name Stop Condition-Street 1 N/A

| Possible Solutions:           | Comp | liance               | Description      |  |
|-------------------------------|------|----------------------|------------------|--|
| Remove & Replace Entire Ramp. | N/A  | N/A Ramp Length (in) |                  |  |
|                               | No   | 31                   |                  |  |
|                               | N/A  |                      |                  |  |
|                               | N/A  |                      |                  |  |
|                               | N/A  | Flare                | Traversable L    |  |
|                               | N/A  | Land                 | ing Length (in)  |  |
| Surveyor Notes:               | N/A  | Landing Width (in)   |                  |  |
| N/A                           | N/A  | Land                 | ing Slope (%)    |  |
|                               | N/A  | Land                 | ing X Slope (%   |  |
|                               | N/A  | Land                 | ing Curb? (Y/N   |  |
| S.                            | N/A  | Share                | ed Landing?      |  |
| PROW/ADA:                     | N/A  | Gutte                | er Ponding?      |  |
| Not Found, R304.5.1, R304.5.3 | N/A  | Gutte                | er Lip Ht (in)   |  |
|                               | N/A  | Paint                | ted X Walk1?     |  |
|                               |      | X Wa                 | alk 1 Direction  |  |
|                               | N/A  | X Wa                 | alk 1 Width (in) |  |
|                               |      | X Wa                 | alk 1 Slope (%)  |  |
|                               |      | X Wa                 | alk 1 X Slope (% |  |
|                               | N/A  | Ram                  | p inside XWalk′  |  |
|                               |      | Road                 | Slope (%)        |  |