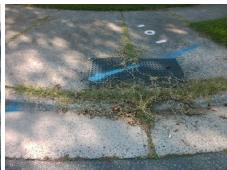

## **Access Compliance Report Public Rights-of-Way** (Curb Ramps)

Data

6.5

2.2

N/A

Good

**Cross Street: POLK ST** S Intersection ID: 10615 Main Street: SPRATT ST Location: Initial Pass/Fail: Fail **Overall Compliance: No** 10 ADA ID: 3ED0989C3D69 Ramp Type: Perp **Severity Score:** 

**Obstruction Type** 

Flare Traversable LT?

**POLK ST** Street 1 Name Stop Condition-Street 2 None N/A Street 2 Name Stop Condition-Street 1 N/A

| Possible Solutions:           | Comp | liance               | Description      |  |
|-------------------------------|------|----------------------|------------------|--|
| Remove & Replace Entire Ramp. | N/A  | N/A Ramp Length (in) |                  |  |
|                               | No   | 31                   |                  |  |
|                               | N/A  |                      |                  |  |
|                               | N/A  |                      |                  |  |
|                               | N/A  | Flare                | Traversable L    |  |
|                               | N/A  | Land                 | ing Length (in)  |  |
| Surveyor Notes:               | N/A  | Landing Width (in)   |                  |  |
| N/A                           | N/A  | Land                 | ing Slope (%)    |  |
|                               | N/A  | Land                 | ing X Slope (%   |  |
|                               | N/A  | Land                 | ing Curb? (Y/N   |  |
| S.                            | N/A  | Share                | ed Landing?      |  |
| PROW/ADA:                     | N/A  | Gutte                | er Ponding?      |  |
| Not Found, R304.5.1, R304.5.3 | N/A  | Gutte                | er Lip Ht (in)   |  |
|                               | N/A  | Paint                | ted X Walk1?     |  |
|                               |      | X Wa                 | alk 1 Direction  |  |
|                               | N/A  | X Wa                 | alk 1 Width (in) |  |
|                               |      | X Wa                 | alk 1 Slope (%)  |  |
|                               |      | X Wa                 | alk 1 X Slope (% |  |
|                               | N/A  | Ram                  | p inside XWalk′  |  |
|                               |      | Road                 | Slope (%)        |  |