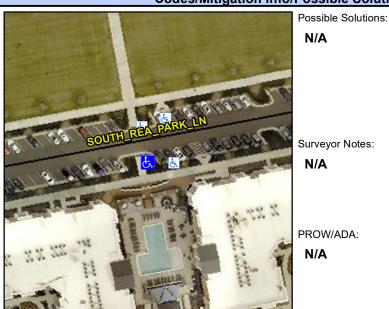

Good

Main Street: SOUTH REA PARK LN Cross Street: N/A Location: S Intersection ID: 10038417 Initial Pass/Fail: Pass **Overall Compliance: Yes** 0 **ADA ID: 3ED164D3DB80** Ramp Type: Perp **Severity Score:** 

Flare Type RT

Data

No Yes

0.0 Yes

| SOUTH REA PARK LN None |  |
|------------------------|--|

N/A

N/A

| N/A            |  |  |  |
|----------------|--|--|--|
|                |  |  |  |
|                |  |  |  |
|                |  |  |  |
| urveyor Notes: |  |  |  |
| N/A            |  |  |  |
|                |  |  |  |
| ROW/ADA:       |  |  |  |
| N/A            |  |  |  |
|                |  |  |  |
|                |  |  |  |
|                |  |  |  |
|                |  |  |  |
|                |  |  |  |