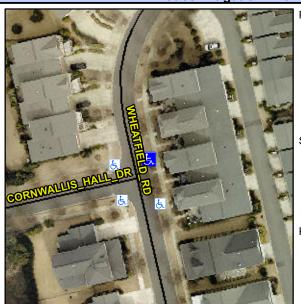

## **Access Compliance Report Public Rights-of-Way** (Curb Ramps)

Intersection ID: 28375 Main Street: CORNWALLIS\_HALL\_DR Cross Street: WHEATFIELD\_RD Location: NE **Overall Compliance: No Severity Score: ADA ID: 3ED1FA8F9235** Ramp Type: Perp Initial Pass/Fail: Fail 25

## **Codes/Mitigation Info/Possible Solution**

| Street 1 Name           | WHEATFIELD RD |
|-------------------------|---------------|
| Stop Condition-Street 2 | None          |
| Street 2 Name           | N/A           |
| Stop Condition-Street 1 | N/A           |