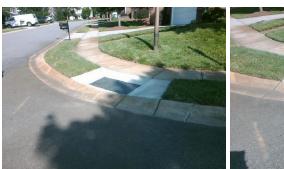

## Access Compliance Report Public Rights-of-Way (Curb Ramps)

| Intersection ID: 46786 Main St           | 46786 Main Street: MILLSTREAM RIDGE DR Cross Street: AUTUMN HARVEST LN      |           |                                               |                       |      |                        | Location:                   | NW   |
|------------------------------------------|-----------------------------------------------------------------------------|-----------|-----------------------------------------------|-----------------------|------|------------------------|-----------------------------|------|
|                                          |                                                                             |           |                                               |                       |      |                        |                             |      |
| ADA ID: 3ED2B65E4C21 Ramp Type: PerpDiag |                                                                             | Initial F | nitial Pass/Fail: Fail Overall Compliance: No |                       |      |                        | o Severity Score:           | 22.5 |
| Codes/Mitigation Info/Possible Solution  |                                                                             |           | Field Measurements/Component Compliance       |                       |      |                        |                             |      |
| E 5                                      | Possible Solutions:                                                         |           | Compliance Description Data                   |                       |      | Compliance Description |                             | Data |
|                                          | Remove & Replace Curb Ramp W<br>Two New Directional Ramps or<br>Equivalent. | Nith      | N/A                                           | Ramp Length (in)      | 45.0 | No                     | Ramp Slope (%)              | 11.0 |
|                                          |                                                                             |           | No                                            | Ramp Width (in)       | 47.5 | No                     | Ramp XSlope (%)             | 3.9  |
|                                          |                                                                             |           | N/A                                           | Flare Type LT         | N/A  | N/A                    | Flare Type RT               | N/A  |
|                                          |                                                                             |           | N/A                                           | Flare Slope LT (%)    | N/A  | N/A                    | Flare Slope RT (%)          | N/A  |
|                                          |                                                                             |           | N/A                                           | Flare Traversable LT? | N/A  | N/A                    | Flare Traversable RT?       | N/A  |
|                                          |                                                                             |           | N/A                                           | Landing Length (in)   | N/A  | N/A                    | DWS Provided?               | N/A  |
|                                          | Surveyor Notes:                                                             |           | N/A                                           | Landing Width (in)    | N/A  | N/A                    | DWS Contrast?               | N/A  |
|                                          | - N/A                                                                       |           | N/A                                           | Landing Slope (%)     | N/A  | N/A                    | DWS Length (in)             | N/A  |
|                                          |                                                                             |           | N/A                                           | Landing X Slope (%)   | N/A  | N/A                    | DWS Full Width?             | N/A  |
|                                          |                                                                             |           | N/A                                           | Landing Curb? (Y/N)   | N/A  | N/A                    | DWS Offset (in)             | N/A  |
|                                          |                                                                             |           | N/A                                           | Shared Landing?       | N/A  |                        |                             |      |
|                                          | PROW/ADA:                                                                   |           | N/A                                           | Gutter Ponding?       | N/A  | N/A                    | Gutter Slope (%)            | N/A  |
|                                          | R304.5.1, R304.2.2, R304.5.3                                                |           | N/A                                           | Gutter Lip Ht (in)    | N/A  | N/A                    | Gutter X Slope (%)          | N/A  |
|                                          |                                                                             |           | N/A                                           | Painted X Walk1?      | No   | N/A                    | Painted X Walk2?            | No   |
|                                          |                                                                             |           |                                               | X Walk 1 Direction    | To S |                        | X Walk 2 Direction          | To E |
| a second and the second                  |                                                                             |           | N/A                                           | X Walk 1 Width (in)   | N/A  | N/A                    | X Walk 2 Width (in)         | N/A  |
| Street 1 Name MILLSTREAM RIDGE DR        |                                                                             |           |                                               | X Walk 1 Slope (%)    | 4.6  |                        | X Walk 2 Slope (%)          | 3.4  |
| Stop Condition-Street 2 None             |                                                                             |           |                                               | X Walk 1 X Slope (%)  | 5.8  |                        | X Walk 2 X Slope (%)        | 0.3  |
| Street 2 Name AUTUMN HARVEST LN          |                                                                             |           | N/A                                           | Ramp inside XWalk1?   | N/A  | N/A                    | Ramp inside XWalk2?         | N/A  |
| Stop Condition-Street 1 StopSign         |                                                                             |           |                                               | Road Slope (%)        | 0.9  | N/A                    | Clear Space?                | N/A  |
|                                          |                                                                             |           |                                               | Road X Slope (%)      | 2.4  | N/A                    | Clear Space to XWalk (in)   | N/A  |
|                                          |                                                                             |           | N/A                                           | Any Obstructions?     | N/A  | N/A                    | Storm Grate/Utility Hazard? | N/A  |
|                                          | Total Cost: \$                                                              | 3200.00   |                                               | Obstruction Type      |      |                        | Storm Grate/Utility Type    |      |
|                                          |                                                                             |           |                                               |                       | N/A  |                        |                             | N/A  |