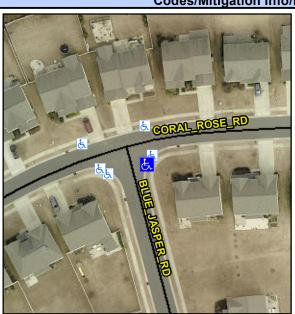

## **Access Compliance Report Public Rights-of-Way** (Curb Ramps)

Data

4.4

2.1

Intersection ID: 50634 Main Street: BLUE JASPER RD **Cross Street: CORAL ROSE RD** Location: SE **ADA ID: 3EEA7F3DE2AE** Ramp Type: BlendTrans1 Initial Pass/Fail: Fail **Overall Compliance: No Severity Score:** 1.25

**BLUE JASPER RD** Street 1 Name Stop Condition-Street 1 StopSign Street 2 Name N/A Stop Condition-Street 2 N/A Remove & Replace Curb Ramp With Two New Directional Ramps or Equivalent.

Surveyor Notes:

Possible Solutions: