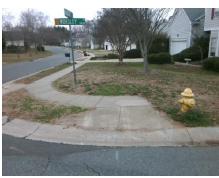

## Field Measurements/Component Compliance

**WORSLEY LN** Street 1 Name Stop Condition-Street 1 None Street 2 Name N/A Stop Condition-Street 2 N/A Remove & Replace Curb Ramp With **Two New Directional Ramps or** Equivalent.

Surveyor Notes:

N/A

PROW/ADA:

Not Found, R304.2.1, R304.5.3, R305, R302.7.2

Total Cost: 3200.00

| Compliance Description Data |                       |        | Compliance Description |                             | Data   |
|-----------------------------|-----------------------|--------|------------------------|-----------------------------|--------|
| N/A                         | Ramp Length (in)      | 52.0   | Yes                    | BlendTrans Slope (%)        | 2.2    |
| Yes                         | Ramp Width (in)       | 60.0   | Yes                    | BlendTrans XSlope (%)       | 2.4    |
| N/A                         | Flare Type LT         | Sloped | N/A                    | Flare Type RT               | Sloped |
| N/A                         | Flare Slope LT (%)    | 2.8    | N/A                    | Flare Slope RT (%)          | 4.7    |
| N/A                         | Flare Traversable LT? | No     | N/A                    | Flare Traversable RT?       | No     |
| No                          | Landing Length (in)   | 43.0   | No                     | DWS Provided?               | No     |
| Yes                         | Landing Width (in)    | 60.0   | N/A                    | DWS Contrast?               | No     |
| Yes                         | Landing Slope (%)     | 0.7    | N/A                    | DWS Length (in)             | N/A    |
| No                          | Landing X Slope (%)   | 3.2    | N/A                    | DWS Full Width?             | No     |
| N/A                         | Landing Curb? (Y/N)   | No     | N/A                    | DWS Offset (in)             | N/A    |
| N/A                         | Shared Landing?       | No     |                        |                             |        |
| Yes                         | Gutter Ponding?       | No     | Yes                    | Gutter Slope (%)            | 4.0    |
| No                          | Gutter Lip Ht (in)    | 0.5    | Yes                    | Gutter X Slope (%)          | 0.2    |
| N/A                         | Painted X Walk1?      | No     | N/A                    | Painted X Walk2?            | N/A    |
|                             | X Walk 1 Direction    | To S   |                        | X Walk 2 Direction          | N/A    |
|                             | X Walk 1 Width (in)   | N/A    |                        | X Walk 2 Width (in)         | N/A    |
|                             | X Walk 1 Slope (%)    | 5.5    |                        | X Walk 2 Slope (%)          | N/A    |
|                             | X Walk 1 X Slope (%)  | 2.9    |                        | X Walk 2 X Slope (%)        | N/A    |
| N/A                         | Ramp inside XWalk1?   | N/A    | N/A                    | Ramp inside XWalk2?         | N/A    |
|                             | Road Slope (%)        | 2.9    |                        | Clear Space?                | Yes    |
|                             | Road X Slope (%)      | 5.5    | N/A                    | Clear Space to XWalk (in)   | N/A    |
| Yes                         | Any Obstructions?     | No     | Yes                    | Storm Grate/Utility Hazard? | No     |
|                             | Obstruction Type      |        |                        | Storm Grate/Utility Type    |        |
|                             |                       | N/A    |                        |                             | N/A    |
|                             |                       |        | Yes                    | Surface Condition? (G/P)    | Good   |
|                             |                       |        | No                     | Curb Slope (%)              | 13.0   |