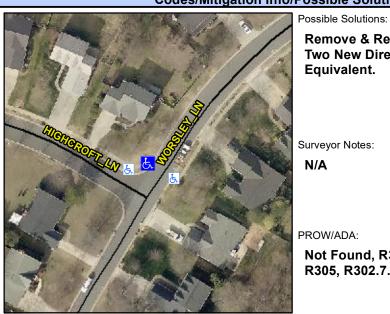

## **Access Compliance Report Public Rights-of-Way** (Curb Ramps)

Intersection ID: 3272 Main Street: HIGHCROFT LN **Cross Street: WORSLEY LN** Location:

ADA ID: 3EEB431110B9 Ramp Type: BlendTrans1 Initial Pass/Fail: Pass **Overall Compliance: No** Severity Score: 17.75

## Field Measurements/Component Compliance

**WORSLEY LN** Street 1 Name Stop Condition-Street 1 None Street 2 Name N/A Stop Condition-Street 2 N/A Remove & Replace Curb Ramp With **Two New Directional Ramps or** Equivalent.