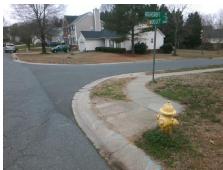

## Field Measurements/Component Compliance

**WORSLEY LN** Street 1 Name Stop Condition-Street 1 None Street 2 Name N/A Stop Condition-Street 2 N/A Remove & Replace Curb Ramp With **Two New Directional Ramps or** Equivalent.

Surveyor Notes:

N/A

PROW/ADA:

Not Found, R304.2.1, R304.5.3, R305, R302.7.2

Total Cost: 3200.00

| Compliance Description Data |                       |        | Compliance Description |                             | Data   |
|-----------------------------|-----------------------|--------|------------------------|-----------------------------|--------|
| N/A                         | Ramp Length (in)      | 52.0   | Yes                    | BlendTrans Slope (%)        | 2.2    |
| Yes                         | Ramp Width (in)       | 60.0   | Yes                    | BlendTrans XSlope (%)       | 2.4    |
| N/A                         | Flare Type LT         | Sloped | N/A                    | Flare Type RT               | Sloped |
| N/A                         | Flare Slope LT (%)    | 2.8    | N/A                    | Flare Slope RT (%)          | 4.7    |
| N/A                         | Flare Traversable LT? | No     | N/A                    | Flare Traversable RT?       | No     |
| No                          | Landing Length (in)   | 43.0   | No                     | DWS Provided?               | No     |
| Yes                         | Landing Width (in)    | 60.0   | N/A                    | DWS Contrast?               | No     |
| Yes                         | Landing Slope (%)     | 0.7    | N/A                    | DWS Length (in)             | N/A    |
| No                          | Landing X Slope (%)   | 3.2    | N/A                    | DWS Full Width?             | No     |
| N/A                         | Landing Curb? (Y/N)   | No     | N/A                    | DWS Offset (in)             | N/A    |
| N/A                         | Shared Landing?       | No     |                        |                             |        |
| Yes                         | Gutter Ponding?       | No     | Yes                    | Gutter Slope (%)            | 4.0    |
| No                          | Gutter Lip Ht (in)    | 0.5    | Yes                    | Gutter X Slope (%)          | 0.2    |
| N/A                         | Painted X Walk1?      | No     | N/A                    | Painted X Walk2?            | N/A    |
|                             | X Walk 1 Direction    | To S   |                        | X Walk 2 Direction          | N/A    |
|                             | X Walk 1 Width (in)   | N/A    |                        | X Walk 2 Width (in)         | N/A    |
|                             | X Walk 1 Slope (%)    | 5.5    |                        | X Walk 2 Slope (%)          | N/A    |
|                             | X Walk 1 X Slope (%)  | 2.9    |                        | X Walk 2 X Slope (%)        | N/A    |
| N/A                         | Ramp inside XWalk1?   | N/A    | N/A                    | Ramp inside XWalk2?         | N/A    |
|                             | Road Slope (%)        | 2.9    |                        | Clear Space?                | Yes    |
|                             | Road X Slope (%)      | 5.5    | N/A                    | Clear Space to XWalk (in)   | N/A    |
| Yes                         | Any Obstructions?     | No     | Yes                    | Storm Grate/Utility Hazard? | No     |
|                             | Obstruction Type      |        |                        | Storm Grate/Utility Type    |        |
|                             |                       | N/A    |                        |                             | N/A    |
|                             |                       |        | Yes                    | Surface Condition? (G/P)    | Good   |
|                             |                       |        | No                     | Curb Slope (%)              | 13.0   |