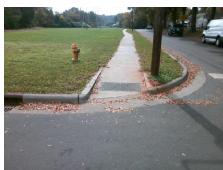

## Field Measurements/Component Compliance

**MATHIS DR** Street 1 Name Stop Condition-Street 1 StopSign Street 2 Name N/A Stop Condition-Street 2 N/A Remove & Replace Curb Ramp With Two New Directional Ramps or Equivalent.

Surveyor Notes: N/A

Possible Solutions:

PROW/ADA:

Not Found, R304.5.3

| To | tal Cost: |  |
|----|-----------|--|
|    |           |  |
|    |           |  |

3200.00

| Comp | liance Description    | Data  | Comp | liance Description          | Data |
|------|-----------------------|-------|------|-----------------------------|------|
| N/A  | Ramp Length (in)      | 95.0  | Yes  | BlendTrans Slope (%)        | 4.6  |
| Yes  | es Ramp Width (in)    |       | No   | BlendTrans XSlope (%)       | 3.9  |
| N/A  | N/A Flare Type LT     |       | N/A  | Flare Type RT               | N/A  |
| N/A  | Flare Slope LT (%)    | N/A   | N/A  | Flare Slope RT (%)          | N/A  |
| N/A  | Flare Traversable LT? | N/A   | N/A  | Flare Traversable RT?       | N/A  |
| N/A  | Landing Length (in)   | N/A   | N/A  | DWS Provided?               | N/A  |
| N/A  | Landing Width (in)    | N/A   | N/A  | DWS Contrast?               | N/A  |
| N/A  | Landing Slope (%)     | N/A   | N/A  | DWS Length (in)             | N/A  |
| N/A  | Landing X Slope (%)   | N/A   | N/A  | DWS Full Width?             | N/A  |
| N/A  | Landing Curb? (Y/N)   | N/A   | N/A  | DWS Offset (in)             | N/A  |
| N/A  | Shared Landing?       | N/A   |      |                             |      |
| N/A  | Gutter Ponding?       | N/A   | N/A  | Gutter Slope (%)            | N/A  |
| N/A  | Gutter Lip Ht (in)    | N/A   | N/A  | Gutter X Slope (%)          | N/A  |
| N/A  | Painted X Walk1?      | No    | N/A  | Painted X Walk2?            | N/A  |
|      | X Walk 1 Direction    | To NE |      | X Walk 2 Direction          | N/A  |
|      | X Walk 1 Width (in)   | N/A   |      | X Walk 2 Width (in)         | N/A  |
|      | X Walk 1 Slope (%)    | 5.0   |      | X Walk 2 Slope (%)          | N/A  |
|      | X Walk 1 X Slope (%)  | 0.1   |      | X Walk 2 X Slope (%)        | N/A  |
| N/A  | Ramp inside XWalk1?   | N/A   | N/A  | Ramp inside XWalk2?         | N/A  |
|      | Road Slope (%)        | 0.1   |      | Clear Space?                | N/A  |
|      | Road X Slope (%)      | 5.0   | N/A  | Clear Space to XWalk (in)   | N/A  |
| N/A  | Any Obstructions?     | N/A   | N/A  | Storm Grate/Utility Hazard? | N/A  |
|      | Obstruction Type      |       | l    | Storm Grate/Utility Type    |      |
|      |                       | N/A   | l    |                             | N/A  |
|      |                       |       | Yes  | Surface Condition? (G/P)    | Good |
|      |                       |       | No   | Curb Slope (%)              | 5.2  |