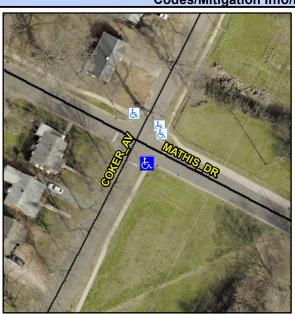

## **Access Compliance Report Public Rights-of-Way** (Curb Ramps)

Intersection ID: 10637 Main Street: COKER AV Cross Street: MATHIS\_DR Location: **Overall Compliance: No ADA ID: 3EEC2D1B09E8** Ramp Type: BlendTrans2 Initial Pass/Fail: Fail **Severity Score:** 1.25

## Field Measurements/Component Compliance

**MATHIS DR** Street 1 Name Stop Condition-Street 1 StopSign Street 2 Name N/A Stop Condition-Street 2 N/A Remove & Replace Curb Ramp With Two New Directional Ramps or Equivalent.