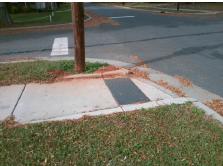

## Field Measurements/Component Compliance

**MATHIS DR** Street 1 Name Stop Condition-Street 1 StopSign Street 2 Name N/A Stop Condition-Street 2 N/A Remove & Replace Curb Ramp With Two New Directional Ramps or Equivalent.

Surveyor Notes: N/A

Possible Solutions:

PROW/ADA:

Not Found, R304.5.3

| To | tal Cost: |  |
|----|-----------|--|
|    |           |  |
|    |           |  |

3200.00

| Comp | liance Description    | Data  | Comp | liance Description          | Data |
|------|-----------------------|-------|------|-----------------------------|------|
| N/A  | Ramp Length (in)      | 95.0  | Yes  | BlendTrans Slope (%)        | 4.6  |
| Yes  | es Ramp Width (in)    |       | No   | BlendTrans XSlope (%)       | 3.9  |
| N/A  | N/A Flare Type LT     |       | N/A  | Flare Type RT               | N/A  |
| N/A  | Flare Slope LT (%)    | N/A   | N/A  | Flare Slope RT (%)          | N/A  |
| N/A  | Flare Traversable LT? | N/A   | N/A  | Flare Traversable RT?       | N/A  |
| N/A  | Landing Length (in)   | N/A   | N/A  | DWS Provided?               | N/A  |
| N/A  | Landing Width (in)    | N/A   | N/A  | DWS Contrast?               | N/A  |
| N/A  | Landing Slope (%)     | N/A   | N/A  | DWS Length (in)             | N/A  |
| N/A  | Landing X Slope (%)   | N/A   | N/A  | DWS Full Width?             | N/A  |
| N/A  | Landing Curb? (Y/N)   | N/A   | N/A  | DWS Offset (in)             | N/A  |
| N/A  | Shared Landing?       | N/A   |      |                             |      |
| N/A  | Gutter Ponding?       | N/A   | N/A  | Gutter Slope (%)            | N/A  |
| N/A  | Gutter Lip Ht (in)    | N/A   | N/A  | Gutter X Slope (%)          | N/A  |
| N/A  | Painted X Walk1?      | No    | N/A  | Painted X Walk2?            | N/A  |
|      | X Walk 1 Direction    | To NE |      | X Walk 2 Direction          | N/A  |
|      | X Walk 1 Width (in)   | N/A   |      | X Walk 2 Width (in)         | N/A  |
|      | X Walk 1 Slope (%)    | 5.0   |      | X Walk 2 Slope (%)          | N/A  |
|      | X Walk 1 X Slope (%)  | 0.1   |      | X Walk 2 X Slope (%)        | N/A  |
| N/A  | Ramp inside XWalk1?   | N/A   | N/A  | Ramp inside XWalk2?         | N/A  |
|      | Road Slope (%)        | 0.1   |      | Clear Space?                | N/A  |
|      | Road X Slope (%)      | 5.0   | N/A  | Clear Space to XWalk (in)   | N/A  |
| N/A  | Any Obstructions?     | N/A   | N/A  | Storm Grate/Utility Hazard? | N/A  |
|      | Obstruction Type      |       | l    | Storm Grate/Utility Type    |      |
|      |                       | N/A   | l    |                             | N/A  |
|      |                       |       | Yes  | Surface Condition? (G/P)    | Good |
|      |                       |       | No   | Curb Slope (%)              | 5.2  |