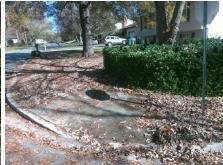

## **Access Compliance Report Public Rights-of-Way** (Curb Ramps)

Intersection ID: 16194 Main Street: FERN\_GLEN\_CT Cross Street: SPLIT OAK DR Location: NE **ADA ID: 3EED38895DDF** Ramp Type: PerpDiag Initial Pass/Fail: Fail **Overall Compliance: No Severity Score:** 50

**Codes/Mitigation Info/Possible Solution** 

Street 1 Name Stop Condition-Street 2 Street 2 Name Stop Condition-Street 1

**SPLIT OAK DR** None **FERN GLEN CT** StopSign

Possible Solutions: Remove & Replace Curb Ramp With **Two New Directional Ramps or** Equivalent. Surveyor Notes: N/A PROW/ADA: Not Found, R304.2.2, R304.5.3

Total Cost: 3200.00

| Field Measurements/Component Compliance |                        |                       |       |      |                             |       |
|-----------------------------------------|------------------------|-----------------------|-------|------|-----------------------------|-------|
|                                         | Compliance Description |                       | Data  | Comp | liance Description          | Data  |
|                                         | N/A                    | Ramp Length (in)      | 93.0  | No   | Ramp Slope (%)              | 14.2  |
|                                         | Yes                    | Ramp Width (in)       | 48.0  | No   | Ramp XSlope (%)             | 11.0  |
|                                         | N/A                    | Flare Type LT         | N/A   | N/A  | Flare Type RT               | N/A   |
|                                         | N/A                    | Flare Slope LT (%)    | N/A   | N/A  | Flare Slope RT (%)          | N/A   |
|                                         | N/A                    | Flare Traversable LT? | N/A   | N/A  | Flare Traversable RT?       | N/A   |
|                                         | N/A                    | Landing Length (in)   | N/A   | N/A  | DWS Provided?               | N/A   |
|                                         | N/A                    | Landing Width (in)    | N/A   | N/A  | DWS Contrast?               | N/A   |
|                                         | N/A                    | Landing Slope (%)     | N/A   | N/A  | DWS Length (in)             | N/A   |
|                                         | N/A                    | Landing X Slope (%)   | N/A   | N/A  | DWS Full Width?             | N/A   |
|                                         | N/A                    | Landing Curb? (Y/N)   | N/A   | N/A  | DWS Offset (in)             | N/A   |
|                                         | N/A                    | Shared Landing?       | N/A   |      |                             |       |
|                                         | N/A                    | Gutter Ponding?       | N/A   | N/A  | Gutter Slope (%)            | N/A   |
|                                         | N/A                    | Gutter Lip Ht (in)    | N/A   | N/A  | Gutter X Slope (%)          | N/A   |
|                                         | N/A                    | Painted X Walk1?      | No    | N/A  | Painted X Walk2?            | No    |
|                                         |                        | X Walk 1 Direction    | To NW |      | X Walk 2 Direction          | To SW |
|                                         | N/A                    | X Walk 1 Width (in)   | N/A   | N/A  | X Walk 2 Width (in)         | N/A   |
|                                         |                        | X Walk 1 Slope (%)    | 8.0   |      | X Walk 2 Slope (%)          | 1.1   |
|                                         |                        | X Walk 1 X Slope (%)  | 0.4   |      | X Walk 2 X Slope (%)        | 7.3   |
|                                         | N/A                    | Ramp inside XWalk1?   | N/A   | N/A  | Ramp inside XWalk2?         | N/A   |
|                                         |                        | Road Slope (%)        | 6.8   | N/A  | Clear Space?                | N/A   |
|                                         |                        | Road X Slope (%)      | 5.7   | N/A  | Clear Space to XWalk (in)   | N/A   |
|                                         | N/A                    | Any Obstructions?     | N/A   | N/A  | Storm Grate/Utility Hazard? | N/A   |
|                                         |                        | Obstruction Type      |       |      | Storm Grate/Utility Type    |       |
|                                         |                        |                       | N/A   |      |                             | N/A   |
|                                         |                        |                       |       | Yes  | Surface Condition? (G/P)    | Good  |
| į.                                      | A LONG TO SERVICE      |                       |       |      |                             |       |