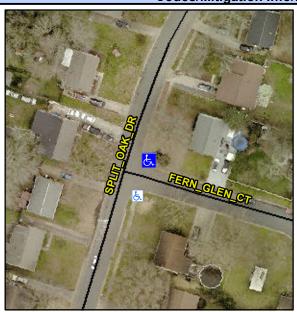

## **Access Compliance Report Public Rights-of-Way** (Curb Ramps)

Intersection ID: 16194 Main Street: FERN\_GLEN\_CT Cross Street: SPLIT OAK DR Location: NE **ADA ID: 3EED38895DDF** Ramp Type: PerpDiag Initial Pass/Fail: Fail **Overall Compliance: No Severity Score:** 50

**Codes/Mitigation Info/Possible Solution** 

Street 1 Name Stop Condition-Street 2 Street 2 Name Stop Condition-Street 1

**SPLIT OAK DR** None **FERN GLEN CT** StopSign

Possible Solutions: Remove & Replace Curb Ramp With **Two New Directional Ramps or** Equivalent. Surveyor Notes: N/A PROW/ADA: Not Found, R304.2.2, R304.5.3