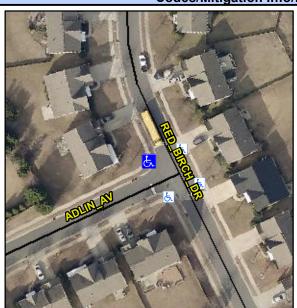

## Access Compliance Report Public Rights-of-Way (Curb Ramps)

Intersection ID: 46806 Main Street: ADLIN\_AV Cross Street: RED\_BIRCH\_DR Location: NW

ADA ID: 3EEE967340E8 Ramp Type: PerpDiag Initial Pass/Fail: Fail Overall Compliance: No Severity Score: 13.75