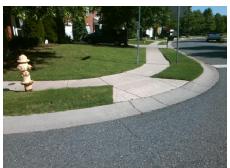

## Field Measurements/Component Compliance

Street 1 Name
Stop Condition-Street 2
Street 2 Name
Stop Condition-Street 1

ADLIN AV
StopSign
RED BIRCH DR
StopSign

Possible Solution

Possible Solutions:

Remove & Replace Curb Ramp With Two New Directional Ramps or Equivalent.

Surveyor Notes:

N/A

PROW/ADA:

Not Found, R304.2.2, R304.5.3

Total Cost: \$ 3200.00

| Compliance Description Data Compliance Description Data |                       |      |        |                             |      |
|---------------------------------------------------------|-----------------------|------|--------|-----------------------------|------|
| Compliance Description                                  |                       | Data |        |                             | Data |
| N/A                                                     | Ramp Length (in)      | 48.0 | No<br> | Ramp Slope (%)              | 8.9  |
| Yes                                                     | Ramp Width (in)       | 49.5 | No     | Ramp XSlope (%)             | 3.0  |
| N/A                                                     | Flare Type LT         | N/A  | N/A    | Flare Type RT               | N/A  |
| N/A                                                     | Flare Slope LT (%)    | N/A  | N/A    | Flare Slope RT (%)          | N/A  |
| N/A                                                     | Flare Traversable LT? | N/A  | N/A    | Flare Traversable RT?       | N/A  |
| N/A                                                     | Landing Length (in)   | N/A  | N/A    | DWS Provided?               | N/A  |
| N/A                                                     | Landing Width (in)    | N/A  | N/A    | DWS Contrast?               | N/A  |
| N/A                                                     | Landing Slope (%)     | N/A  | N/A    | DWS Length (in)             | N/A  |
| N/A                                                     | Landing X Slope (%)   | N/A  | N/A    | DWS Full Width?             | N/A  |
| N/A                                                     | Landing Curb? (Y/N)   | N/A  | N/A    | DWS Offset (in)             | N/A  |
| N/A                                                     | Shared Landing?       | N/A  |        |                             |      |
| N/A                                                     | Gutter Ponding?       | N/A  | N/A    | Gutter Slope (%)            | N/A  |
| N/A                                                     | Gutter Lip Ht (in)    | N/A  | N/A    | Gutter X Slope (%)          | N/A  |
| N/A                                                     | Painted X Walk1?      | No   | N/A    | Painted X Walk2?            | No   |
|                                                         | X Walk 1 Direction    | To S |        | X Walk 2 Direction          | То Е |
| N/A                                                     | X Walk 1 Width (in)   | N/A  | N/A    | X Walk 2 Width (in)         | N/A  |
|                                                         | X Walk 1 Slope (%)    | 0.7  |        | X Walk 2 Slope (%)          | 2.6  |
|                                                         | X Walk 1 X Slope (%)  | 1.1  |        | X Walk 2 X Slope (%)        | 0.7  |
| N/A                                                     | Ramp inside XWalk1?   | N/A  | N/A    | Ramp inside XWalk2?         | N/A  |
|                                                         | Road Slope (%)        | 1.6  | N/A    | Clear Space?                | N/A  |
|                                                         | Road X Slope (%)      | 0.3  | N/A    | Clear Space to XWalk (in)   | N/A  |
| N/A                                                     | Any Obstructions?     | N/A  | N/A    | Storm Grate/Utility Hazard? | N/A  |
|                                                         | Obstruction Type      |      |        | Storm Grate/Utility Type    |      |
|                                                         |                       | N/A  |        |                             | N/A  |
|                                                         |                       |      | Yes    | Surface Condition? (G/P)    | Good |
|                                                         | 7 7                   | '    | •      | . ,                         |      |