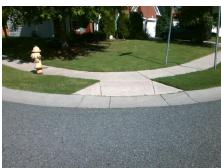

## Field Measurements/Component Compliance

Street 1 Name
Stop Condition-Street 2
Street 2 Name
Stop Condition-Street 1

ADLIN AV
StopSign
RED BIRCH DR
StopSign

Possible Solution

Possible Solutions:

Remove & Replace Curb Ramp With Two New Directional Ramps or Equivalent.

Surveyor Notes:

N/A

PROW/ADA:

Not Found, R304.2.2, R304.5.3

Total Cost: \$ 3200.00

| Compliance Description Data Compliance Description Data |                       |      |        |                             |      |
|---------------------------------------------------------|-----------------------|------|--------|-----------------------------|------|
| Compliance Description                                  |                       | Data |        |                             | Data |
| N/A                                                     | Ramp Length (in)      | 48.0 | No<br> | Ramp Slope (%)              | 8.9  |
| Yes                                                     | Ramp Width (in)       | 49.5 | No     | Ramp XSlope (%)             | 3.0  |
| N/A                                                     | Flare Type LT         | N/A  | N/A    | Flare Type RT               | N/A  |
| N/A                                                     | Flare Slope LT (%)    | N/A  | N/A    | Flare Slope RT (%)          | N/A  |
| N/A                                                     | Flare Traversable LT? | N/A  | N/A    | Flare Traversable RT?       | N/A  |
| N/A                                                     | Landing Length (in)   | N/A  | N/A    | DWS Provided?               | N/A  |
| N/A                                                     | Landing Width (in)    | N/A  | N/A    | DWS Contrast?               | N/A  |
| N/A                                                     | Landing Slope (%)     | N/A  | N/A    | DWS Length (in)             | N/A  |
| N/A                                                     | Landing X Slope (%)   | N/A  | N/A    | DWS Full Width?             | N/A  |
| N/A                                                     | Landing Curb? (Y/N)   | N/A  | N/A    | DWS Offset (in)             | N/A  |
| N/A                                                     | Shared Landing?       | N/A  |        |                             |      |
| N/A                                                     | Gutter Ponding?       | N/A  | N/A    | Gutter Slope (%)            | N/A  |
| N/A                                                     | Gutter Lip Ht (in)    | N/A  | N/A    | Gutter X Slope (%)          | N/A  |
| N/A                                                     | Painted X Walk1?      | No   | N/A    | Painted X Walk2?            | No   |
|                                                         | X Walk 1 Direction    | To S |        | X Walk 2 Direction          | То Е |
| N/A                                                     | X Walk 1 Width (in)   | N/A  | N/A    | X Walk 2 Width (in)         | N/A  |
|                                                         | X Walk 1 Slope (%)    | 0.7  |        | X Walk 2 Slope (%)          | 2.6  |
|                                                         | X Walk 1 X Slope (%)  | 1.1  |        | X Walk 2 X Slope (%)        | 0.7  |
| N/A                                                     | Ramp inside XWalk1?   | N/A  | N/A    | Ramp inside XWalk2?         | N/A  |
|                                                         | Road Slope (%)        | 1.6  | N/A    | Clear Space?                | N/A  |
|                                                         | Road X Slope (%)      | 0.3  | N/A    | Clear Space to XWalk (in)   | N/A  |
| N/A                                                     | Any Obstructions?     | N/A  | N/A    | Storm Grate/Utility Hazard? | N/A  |
|                                                         | Obstruction Type      |      |        | Storm Grate/Utility Type    |      |
|                                                         |                       | N/A  |        |                             | N/A  |
|                                                         |                       |      | Yes    | Surface Condition? (G/P)    | Good |
|                                                         | 7 7                   | '    | •      | . ,                         |      |