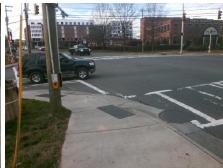

## **Access Compliance Report Public Rights-of-Way** (Curb Ramps)

Intersection ID: 14314 Main Street: E\_TREMONT\_AV Cross Street: SOUTH\_BV Location: NE **Overall Compliance: No ADA ID: 3EF13556D1CB** Ramp Type: Perp Initial Pass/Fail: Fail Severity Score: 13.75

| Total Cost: | \$<br>1850.00 |
|-------------|---------------|
|             |               |

| Field Measurements/Component Compliance |                       |       |      |                        |                         |      |  |  |
|-----------------------------------------|-----------------------|-------|------|------------------------|-------------------------|------|--|--|
| Comp                                    | liance Description    | Data  | Comp | liance                 | Description             | Data |  |  |
| N/A                                     | Ramp Length (in)      | 60.0  | No   | Ram                    | Slope (%)               | 9.6  |  |  |
| Yes                                     | Ramp Width (in)       | 48.0  | No   | No Ramp XSlope (%)     |                         | 2.8  |  |  |
| N/A                                     | Flare Type LT         | N/A   | N/A  | N/A Flare Type RT      |                         | N/A  |  |  |
| N/A                                     | Flare Slope LT (%)    | N/A   | N/A  | N/A Flare Slope RT (%) |                         | N/A  |  |  |
| N/A                                     | Flare Traversable LT? | N/A   | N/A  | Flare Traversable RT?  |                         | N/A  |  |  |
| N/A                                     | Landing Length (in)   | N/A   | N/A  | DWS Provided?          |                         | N/A  |  |  |
| N/A                                     | Landing Width (in)    | N/A   | N/A  | DWS Contrast?          |                         | N/A  |  |  |
| N/A                                     | Landing Slope (%)     | N/A   | N/A  | DWS                    | Length (in)             | N/A  |  |  |
| N/A                                     | Landing X Slope (%)   | N/A   | N/A  | DWS                    | Full Width?             | N/A  |  |  |
| N/A                                     | Landing Curb? (Y/N)   | N/A   | N/A  | DWS                    | Offset (in)             | N/A  |  |  |
| N/A                                     | Shared Landing?       | N/A   |      |                        |                         |      |  |  |
| N/A                                     | Gutter Ponding?       | N/A   | N/A  | Gutte                  | er Slope (%)            | N/A  |  |  |
| N/A                                     | Gutter Lip Ht (in)    | N/A   | N/A  | Gutte                  | er X Slope (%)          | N/A  |  |  |
| N/A                                     | Painted X Walk1?      | Yes   | N/A  | Paint                  | ed X Walk2?             | N/A  |  |  |
|                                         | X Walk 1 Direction    | To NW |      | X Wa                   | lk 2 Direction          | N/A  |  |  |
| N/A                                     | X Walk 1 Width (in)   | 113.0 | N/A  | X Wa                   | lk 2 Width (in)         | N/A  |  |  |
|                                         | X Walk 1 Slope (%)    | 4.8   |      | X Wa                   | lk 2 Slope (%)          | N/A  |  |  |
|                                         | X Walk 1 X Slope (%)  | 1.0   |      | X Wa                   | lk 2 X Slope (%)        | N/A  |  |  |
| N/A                                     | Ramp inside XWalk1?   | Yes   | N/A  | Ram                    | o inside XWalk2?        | N/A  |  |  |
|                                         | Road Slope (%)        | N/A   | N/A  | Clear                  | Space?                  | N/A  |  |  |
|                                         | Road X Slope (%)      | N/A   | N/A  | Clear                  | Space to XWalk (in)     | N/A  |  |  |
| N/A                                     | Any Obstructions?     | N/A   | N/A  | Storn                  | n Grate/Utility Hazard? | N/A  |  |  |
|                                         | Obstruction Type      |       |      | Storn                  | n Grate/Utility Type    |      |  |  |
|                                         |                       | N/A   |      |                        |                         | N/A  |  |  |
|                                         |                       |       | Yes  | Surfa                  | ce Condition? (G/P)     | Good |  |  |
|                                         |                       |       |      |                        |                         |      |  |  |