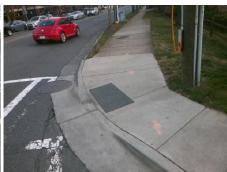

## **Access Compliance Report Public Rights-of-Way** (Curb Ramps)

Intersection ID: 14314 Main Street: E\_TREMONT\_AV Cross Street: SOUTH\_BV Location: NE **Overall Compliance: No ADA ID: 3EF13556D1CB** Ramp Type: Perp Initial Pass/Fail: Fail Severity Score: 13.75

| Total Cost: | \$<br>1850.00 |
|-------------|---------------|
|             |               |

| Field Measurements/Component Compliance |                       |       |      |                        |                         |      |  |  |
|-----------------------------------------|-----------------------|-------|------|------------------------|-------------------------|------|--|--|
| Comp                                    | liance Description    | Data  | Comp | liance                 | Description             | Data |  |  |
| N/A                                     | Ramp Length (in)      | 60.0  | No   | Ram                    | Slope (%)               | 9.6  |  |  |
| Yes                                     | Ramp Width (in)       | 48.0  | No   | No Ramp XSlope (%)     |                         | 2.8  |  |  |
| N/A                                     | Flare Type LT         | N/A   | N/A  | N/A Flare Type RT      |                         | N/A  |  |  |
| N/A                                     | Flare Slope LT (%)    | N/A   | N/A  | N/A Flare Slope RT (%) |                         | N/A  |  |  |
| N/A                                     | Flare Traversable LT? | N/A   | N/A  | Flare Traversable RT?  |                         | N/A  |  |  |
| N/A                                     | Landing Length (in)   | N/A   | N/A  | DWS Provided?          |                         | N/A  |  |  |
| N/A                                     | Landing Width (in)    | N/A   | N/A  | DWS Contrast?          |                         | N/A  |  |  |
| N/A                                     | Landing Slope (%)     | N/A   | N/A  | DWS                    | Length (in)             | N/A  |  |  |
| N/A                                     | Landing X Slope (%)   | N/A   | N/A  | DWS                    | Full Width?             | N/A  |  |  |
| N/A                                     | Landing Curb? (Y/N)   | N/A   | N/A  | DWS                    | Offset (in)             | N/A  |  |  |
| N/A                                     | Shared Landing?       | N/A   |      |                        |                         |      |  |  |
| N/A                                     | Gutter Ponding?       | N/A   | N/A  | Gutte                  | er Slope (%)            | N/A  |  |  |
| N/A                                     | Gutter Lip Ht (in)    | N/A   | N/A  | Gutte                  | er X Slope (%)          | N/A  |  |  |
| N/A                                     | Painted X Walk1?      | Yes   | N/A  | Paint                  | ed X Walk2?             | N/A  |  |  |
|                                         | X Walk 1 Direction    | To NW |      | X Wa                   | lk 2 Direction          | N/A  |  |  |
| N/A                                     | X Walk 1 Width (in)   | 113.0 | N/A  | X Wa                   | lk 2 Width (in)         | N/A  |  |  |
|                                         | X Walk 1 Slope (%)    | 4.8   |      | X Wa                   | lk 2 Slope (%)          | N/A  |  |  |
|                                         | X Walk 1 X Slope (%)  | 1.0   |      | X Wa                   | lk 2 X Slope (%)        | N/A  |  |  |
| N/A                                     | Ramp inside XWalk1?   | Yes   | N/A  | Ram                    | o inside XWalk2?        | N/A  |  |  |
|                                         | Road Slope (%)        | N/A   | N/A  | Clear                  | Space?                  | N/A  |  |  |
|                                         | Road X Slope (%)      | N/A   | N/A  | Clear                  | Space to XWalk (in)     | N/A  |  |  |
| N/A                                     | Any Obstructions?     | N/A   | N/A  | Storn                  | n Grate/Utility Hazard? | N/A  |  |  |
|                                         | Obstruction Type      |       |      | Storn                  | n Grate/Utility Type    |      |  |  |
|                                         |                       | N/A   |      |                        |                         | N/A  |  |  |
|                                         |                       |       | Yes  | Surfa                  | ce Condition? (G/P)     | Good |  |  |
|                                         |                       |       |      |                        |                         |      |  |  |