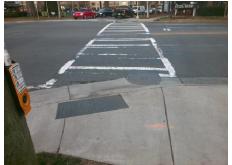

## **Access Compliance Report Public Rights-of-Way** (Curb Ramps)

Intersection ID: 14314 Main Street: E\_TREMONT\_AV Cross Street: SOUTH\_BV Location: NE **Overall Compliance: No ADA ID: 3EF13556D1CB** Ramp Type: Perp Initial Pass/Fail: Fail Severity Score: 13.75

| Total Cost: | \$<br>1850.00 |
|-------------|---------------|
|             |               |

| Field Measurements/Component Compliance |                       |       |      |                        |                         |      |  |  |
|-----------------------------------------|-----------------------|-------|------|------------------------|-------------------------|------|--|--|
| Comp                                    | liance Description    | Data  | Comp | liance                 | Description             | Data |  |  |
| N/A                                     | Ramp Length (in)      | 60.0  | No   | Ram                    | Slope (%)               | 9.6  |  |  |
| Yes                                     | Ramp Width (in)       | 48.0  | No   | No Ramp XSlope (%)     |                         | 2.8  |  |  |
| N/A                                     | Flare Type LT         | N/A   | N/A  | N/A Flare Type RT      |                         | N/A  |  |  |
| N/A                                     | Flare Slope LT (%)    | N/A   | N/A  | N/A Flare Slope RT (%) |                         | N/A  |  |  |
| N/A                                     | Flare Traversable LT? | N/A   | N/A  | Flare Traversable RT?  |                         | N/A  |  |  |
| N/A                                     | Landing Length (in)   | N/A   | N/A  | DWS Provided?          |                         | N/A  |  |  |
| N/A                                     | Landing Width (in)    | N/A   | N/A  | DWS Contrast?          |                         | N/A  |  |  |
| N/A                                     | Landing Slope (%)     | N/A   | N/A  | DWS                    | Length (in)             | N/A  |  |  |
| N/A                                     | Landing X Slope (%)   | N/A   | N/A  | DWS                    | Full Width?             | N/A  |  |  |
| N/A                                     | Landing Curb? (Y/N)   | N/A   | N/A  | DWS                    | Offset (in)             | N/A  |  |  |
| N/A                                     | Shared Landing?       | N/A   |      |                        |                         |      |  |  |
| N/A                                     | Gutter Ponding?       | N/A   | N/A  | Gutte                  | er Slope (%)            | N/A  |  |  |
| N/A                                     | Gutter Lip Ht (in)    | N/A   | N/A  | Gutte                  | er X Slope (%)          | N/A  |  |  |
| N/A                                     | Painted X Walk1?      | Yes   | N/A  | Paint                  | ed X Walk2?             | N/A  |  |  |
|                                         | X Walk 1 Direction    | To NW |      | X Wa                   | lk 2 Direction          | N/A  |  |  |
| N/A                                     | X Walk 1 Width (in)   | 113.0 | N/A  | X Wa                   | lk 2 Width (in)         | N/A  |  |  |
|                                         | X Walk 1 Slope (%)    | 4.8   |      | X Wa                   | lk 2 Slope (%)          | N/A  |  |  |
|                                         | X Walk 1 X Slope (%)  | 1.0   |      | X Wa                   | lk 2 X Slope (%)        | N/A  |  |  |
| N/A                                     | Ramp inside XWalk1?   | Yes   | N/A  | Ram                    | o inside XWalk2?        | N/A  |  |  |
|                                         | Road Slope (%)        | N/A   | N/A  | Clear                  | Space?                  | N/A  |  |  |
|                                         | Road X Slope (%)      | N/A   | N/A  | Clear                  | Space to XWalk (in)     | N/A  |  |  |
| N/A                                     | Any Obstructions?     | N/A   | N/A  | Storn                  | n Grate/Utility Hazard? | N/A  |  |  |
|                                         | Obstruction Type      |       |      | Storn                  | n Grate/Utility Type    |      |  |  |
|                                         |                       | N/A   |      |                        |                         | N/A  |  |  |
|                                         |                       |       | Yes  | Surfa                  | ce Condition? (G/P)     | Good |  |  |
|                                         |                       |       |      |                        |                         |      |  |  |