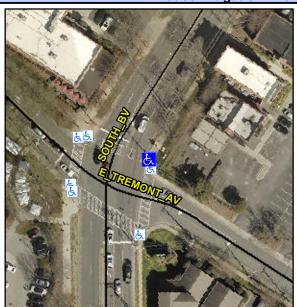

## **Access Compliance Report Public Rights-of-Way** (Curb Ramps)

Intersection ID: 14314 Main Street: E\_TREMONT\_AV Cross Street: SOUTH\_BV Location: NE **Overall Compliance: No ADA ID: 3EF13556D1CB** Ramp Type: Perp Initial Pass/Fail: Fail Severity Score: 13.75