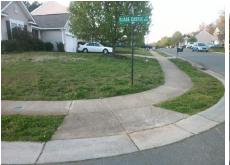

Intersection ID: 32087 Main Street: JERPOINT ABBY DR Cross Street: SLADE CASTLE CT Location: SE **Overall Compliance: No Severity Score:** 12.5 ADA ID: 3EF466DE1DA0 Ramp Type: PerpDiag Initial Pass/Fail: Fail

N/A

No

To N

N/A

N/A

Yes

SLADE CASTLE CT Street 1 Name Stop Condition-Street 2 StopSign JERPOINT ABBY DR Street 2 Name Stop Condition-Street 1

Possible Solutions: Remove & Replace Curb Ramp With Two New Directional Ramps or Equivalent. Surveyor Notes: N/A PROW/ADA: R304.2.2