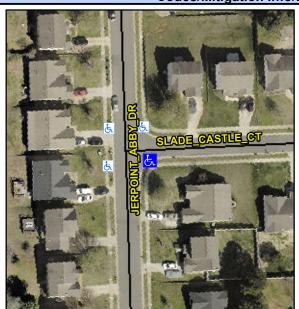

Intersection ID: 32087 Main Street: JERPOINT ABBY DR Cross Street: SLADE CASTLE CT Location: SE **Overall Compliance: No Severity Score:** 12.5 ADA ID: 3EF466DE1DA0 Ramp Type: PerpDiag Initial Pass/Fail: Fail