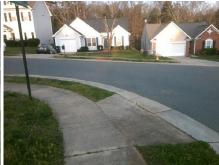

Intersection ID: 32087 Main Street: JERPOINT ABBY DR Cross Street: SLADE CASTLE CT Location: SE **Overall Compliance: No Severity Score:** 12.5 ADA ID: 3EF466DE1DA0 Ramp Type: PerpDiag Initial Pass/Fail: Fail

N/A

No

To N

N/A

N/A

Yes

SLADE CASTLE CT Street 1 Name Stop Condition-Street 2 StopSign JERPOINT ABBY DR Street 2 Name Stop Condition-Street 1

Possible Solutions: Remove & Replace Curb Ramp With Two New Directional Ramps or Equivalent. Surveyor Notes: N/A PROW/ADA: R304.2.2