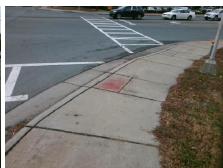

Possible Solutions:

Remove & Replace Entire Ramp.

Yes

Yes

Yes

N/A

Surveyor Notes:

LT RP < 5%

N/A

N/A

PROW/ADA:

R304.3.2, R304.5.3

Total Cost: \$ 1600.00

| Field Measurements/Component Compilance |                      |      |                        |                             |      |
|-----------------------------------------|----------------------|------|------------------------|-----------------------------|------|
| Compliance Description                  |                      | Data | Compliance Description |                             | Data |
| N/A                                     | Ramp Length LT (in)  | 64.0 | N/A                    | Ramp Length RT (in)         | 60.0 |
| Yes                                     | Ramp Width LT (in)   | 72.0 | Yes                    | Ramp Width RT (in)          | 72.0 |
| Yes                                     | Ramp Slope LT (%)    | 1.2  | No                     | Ramp Slope RT (%)           | 17.7 |
| Yes                                     | Ramp XSlope LT (%)   | 1.4  | No                     | Ramp XSlope RT (%)          | 3.8  |
| N/A                                     | Landing Length (in)  | N/A  | N/A                    | DWS Provided?               | N/A  |
| N/A                                     | Landing Width (in)   | N/A  | N/A                    | DWS Contrast?               | N/A  |
| N/A                                     | Landing Slope (%)    | N/A  | N/A                    | DWS Length (in)             | N/A  |
| N/A                                     | Landing X Slope (%)  | N/A  | N/A                    | DWS Full Width?             | N/A  |
| N/A                                     | Landing Curb? (Y/N)  | N/A  | N/A                    | DWS Offset (in)             | N/A  |
| N/A                                     | Shared Landing?      | N/A  |                        |                             |      |
| N/A                                     | Gutter Ponding?      | N/A  | N/A                    | Gutter Slope (%)            | N/A  |
| N/A                                     | Gutter Lip Ht (in)   | N/A  | N/A                    | Gutter X Slope (%)          | N/A  |
| N/A                                     | Painted X Walk1?     | Yes  | N/A                    | Painted X Walk2?            | N/A  |
|                                         | X Walk 1 Direction   | To E |                        | X Walk 2 Direction          | N/A  |
| N/A                                     | X Walk 1 Width (in)  | 75.0 | N/A                    | X Walk 2 Width (in)         | N/A  |
|                                         | X Walk 1 Slope (%)   | 4.7  |                        | X Walk 2 Slope (%)          | N/A  |
|                                         | X Walk 1 X Slope (%) | 4.4  |                        | X Walk 2 X Slope (%)        | N/A  |
| N/A                                     | Ramp inside XWalk1?  | Yes  | N/A                    | Ramp inside XWalk2?         | N/A  |
|                                         | Road Slope (%)       | N/A  | N/A                    | Clear Space?                | N/A  |
|                                         | Road X Slope (%)     | N/A  | N/A                    | Clear Space to XWalk (in)   | N/A  |
| N/A                                     | Any Obstructions?    | N/A  | N/A                    | Storm Grate/Utility Hazard? | N/A  |
|                                         | Obstruction Type     |      |                        | Storm Grate/Utility Type    |      |
|                                         |                      | N/A  |                        |                             | N/A  |
|                                         |                      |      | Yes                    | Surface Condition? (G/P)    | Good |
|                                         |                      |      | N/A                    | Curb Slope (%)              | 22.4 |
|                                         | 158 115"             |      | -                      |                             |      |
|                                         |                      |      |                        |                             |      |