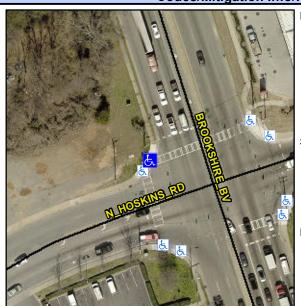

## Access Compliance Report Public Rights-of-Way (Curb Ramps)

Intersection ID: 7969 Main Street: BROOKSHIRE\_BV Cross Street: N\_HOSKINS\_RD Location: NW

ADA ID: 3EF5BCB4F7F1 Ramp Type: Para Initial Pass/Fail: Fail Overall Compliance: No Severity Score: 26.25

## Field Measurements/Component Compliance

Street 1 Name

Stop Condition-Street 1

Signal

Street 2 Name

N/A

Stop Condition-Street 2

N/A

N/A

N/A

PROW/ADA:

R304.3.2, R304.5.3

Total Cost: \$ 1600.00

| Field Measurements/Component Compilance |                      |      |                        |                             |      |
|-----------------------------------------|----------------------|------|------------------------|-----------------------------|------|
| Compliance Description                  |                      | Data | Compliance Description |                             | Data |
| N/A                                     | Ramp Length LT (in)  | 64.0 | N/A                    | Ramp Length RT (in)         | 60.0 |
| Yes                                     | Ramp Width LT (in)   | 72.0 | Yes                    | Ramp Width RT (in)          | 72.0 |
| Yes                                     | Ramp Slope LT (%)    | 1.2  | No                     | Ramp Slope RT (%)           | 17.7 |
| Yes                                     | Ramp XSlope LT (%)   | 1.4  | No                     | Ramp XSlope RT (%)          | 3.8  |
| N/A                                     | Landing Length (in)  | N/A  | N/A                    | DWS Provided?               | N/A  |
| N/A                                     | Landing Width (in)   | N/A  | N/A                    | DWS Contrast?               | N/A  |
| N/A                                     | Landing Slope (%)    | N/A  | N/A                    | DWS Length (in)             | N/A  |
| N/A                                     | Landing X Slope (%)  | N/A  | N/A                    | DWS Full Width?             | N/A  |
| N/A                                     | Landing Curb? (Y/N)  | N/A  | N/A                    | DWS Offset (in)             | N/A  |
| N/A                                     | Shared Landing?      | N/A  |                        |                             |      |
| N/A                                     | Gutter Ponding?      | N/A  | N/A                    | Gutter Slope (%)            | N/A  |
| N/A                                     | Gutter Lip Ht (in)   | N/A  | N/A                    | Gutter X Slope (%)          | N/A  |
| N/A                                     | Painted X Walk1?     | Yes  | N/A                    | Painted X Walk2?            | N/A  |
|                                         | X Walk 1 Direction   | To E |                        | X Walk 2 Direction          | N/A  |
| N/A                                     | X Walk 1 Width (in)  | 75.0 | N/A                    | X Walk 2 Width (in)         | N/A  |
|                                         | X Walk 1 Slope (%)   | 4.7  |                        | X Walk 2 Slope (%)          | N/A  |
|                                         | X Walk 1 X Slope (%) | 4.4  |                        | X Walk 2 X Slope (%)        | N/A  |
| N/A                                     | Ramp inside XWalk1?  | Yes  | N/A                    | Ramp inside XWalk2?         | N/A  |
|                                         | Road Slope (%)       | N/A  | N/A                    | Clear Space?                | N/A  |
|                                         | Road X Slope (%)     | N/A  | N/A                    | Clear Space to XWalk (in)   | N/A  |
| N/A                                     | Any Obstructions?    | N/A  | N/A                    | Storm Grate/Utility Hazard? | N/A  |
|                                         | Obstruction Type     |      |                        | Storm Grate/Utility Type    |      |
|                                         |                      | N/A  |                        |                             | N/A  |
|                                         |                      |      | Yes                    | Surface Condition? (G/P)    | Good |
|                                         |                      |      | N/A                    | Curb Slope (%)              | 22.4 |
|                                         | 158 115"             |      | -                      |                             |      |
|                                         |                      |      |                        |                             |      |