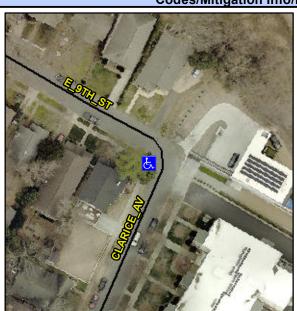

## Access Compliance Report Public Rights-of-Way (Curb Ramps)

Intersection ID: 10023549 Main Street: CLARICE\_AV Cross Street: N/A Location: N

ADA ID: 3EF9E80146F0 Ramp Type: PerpDiag Initial Pass/Fail: Fail Overall Compliance: No Severity Score: 25

## Field Measurements/Component Compliance

Street 1 Name CLARICE AV
Stop Condition-Street 2 None
Street 2 Name CLARICE AV
Stop Condition-Street 1 None

Possible Solutions:

Remove & Replace Curb Ramp With Two New Directional Ramps or Equivalent.