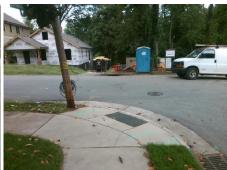

## Access Compliance Report Public Rights-of-Way (Curb Ramps)

Intersection ID: 10023549 Main Street: CLARICE\_AV Cross Street: N/A Location: N

ADA ID: 3EF9E80146F0 Ramp Type: PerpDiag Initial Pass/Fail: Fail Overall Compliance: No Severity Score: 25

## Field Measurements/Component Compliance

Street 1 Name CLARICE AV
Stop Condition-Street 2 None
Street 2 Name CLARICE AV
Stop Condition-Street 1 None

Possible Solutions:

Remove & Replace Curb Ramp With Two New Directional Ramps or Equivalent.

Surveyor Notes:

N/A

PROW/ADA:

Not Found, R304.2.2

Total Cost: \$ 3200.00

| rield measurements/component compnance |                       |       |                        |                             |       |
|----------------------------------------|-----------------------|-------|------------------------|-----------------------------|-------|
| Compliance Description                 |                       | Data  | Compliance Description |                             | Data  |
| N/A                                    | Ramp Length (in)      | 44.0  | No                     | Ramp Slope (%)              | 13.5  |
| Yes                                    | Ramp Width (in)       | 49.0  | Yes                    | Ramp XSlope (%)             | 1.0   |
| N/A                                    | Flare Type LT         | N/A   | N/A                    | Flare Type RT               | N/A   |
| N/A                                    | Flare Slope LT (%)    | N/A   | N/A                    | Flare Slope RT (%)          | N/A   |
| N/A                                    | Flare Traversable LT? | N/A   | N/A                    | Flare Traversable RT?       | N/A   |
| N/A                                    | Landing Length (in)   | N/A   | N/A                    | DWS Provided?               | N/A   |
| N/A                                    | Landing Width (in)    | N/A   | N/A                    | DWS Contrast?               | N/A   |
| N/A                                    | Landing Slope (%)     | N/A   | N/A                    | DWS Length (in)             | N/A   |
| N/A                                    | Landing X Slope (%)   | N/A   | N/A                    | DWS Full Width?             | N/A   |
| N/A                                    | Landing Curb? (Y/N)   | N/A   | N/A                    | DWS Offset (in)             | N/A   |
| N/A                                    | Shared Landing?       | N/A   |                        |                             |       |
| N/A                                    | Gutter Ponding?       | N/A   | N/A                    | Gutter Slope (%)            | N/A   |
| N/A                                    | Gutter Lip Ht (in)    | N/A   | N/A                    | Gutter X Slope (%)          | N/A   |
| N/A                                    | Painted X Walk1?      | No    | N/A                    | Painted X Walk2?            | No    |
|                                        | X Walk 1 Direction    | To NE |                        | X Walk 2 Direction          | To SE |
| N/A                                    | X Walk 1 Width (in)   | N/A   | N/A                    | X Walk 2 Width (in)         | N/A   |
|                                        | X Walk 1 Slope (%)    | 2.1   |                        | X Walk 2 Slope (%)          | 1.1   |
|                                        | X Walk 1 X Slope (%)  | 2.2   |                        | X Walk 2 X Slope (%)        | 0.7   |
| N/A                                    | Ramp inside XWalk1?   | N/A   | N/A                    | Ramp inside XWalk2?         | N/A   |
|                                        | Road Slope (%)        | 0.6   | N/A                    | Clear Space?                | N/A   |
|                                        | Road X Slope (%)      | 3.8   | N/A                    | Clear Space to XWalk (in)   | N/A   |
| N/A                                    | Any Obstructions?     | N/A   | N/A                    | Storm Grate/Utility Hazard? | N/A   |
|                                        | Obstruction Type      |       |                        | Storm Grate/Utility Type    |       |
|                                        |                       | N/A   |                        |                             | N/A   |