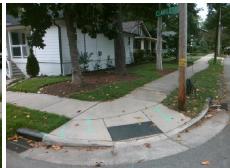

## Access Compliance Report Public Rights-of-Way (Curb Ramps)

Intersection ID: 10023549 Main Street: CLARICE\_AV Cross Street: N/A Location: N

ADA ID: 3EF9E80146F0 Ramp Type: PerpDiag Initial Pass/Fail: Fail Overall Compliance: No Severity Score: 25

## Field Measurements/Component Compliance

Street 1 Name CLARICE AV
Stop Condition-Street 2 None
Street 2 Name CLARICE AV
Stop Condition-Street 1 None

Possible Solutions:

Remove & Replace Curb Ramp With Two New Directional Ramps or Equivalent.

Surveyor Notes:

N/A

PROW/ADA:

Not Found, R304.2.2

Total Cost: \$ 3200.00

| rield measurements/component compnance |                       |       |                        |                             |       |
|----------------------------------------|-----------------------|-------|------------------------|-----------------------------|-------|
| Compliance Description                 |                       | Data  | Compliance Description |                             | Data  |
| N/A                                    | Ramp Length (in)      | 44.0  | No                     | Ramp Slope (%)              | 13.5  |
| Yes                                    | Ramp Width (in)       | 49.0  | Yes                    | Ramp XSlope (%)             | 1.0   |
| N/A                                    | Flare Type LT         | N/A   | N/A                    | Flare Type RT               | N/A   |
| N/A                                    | Flare Slope LT (%)    | N/A   | N/A                    | Flare Slope RT (%)          | N/A   |
| N/A                                    | Flare Traversable LT? | N/A   | N/A                    | Flare Traversable RT?       | N/A   |
| N/A                                    | Landing Length (in)   | N/A   | N/A                    | DWS Provided?               | N/A   |
| N/A                                    | Landing Width (in)    | N/A   | N/A                    | DWS Contrast?               | N/A   |
| N/A                                    | Landing Slope (%)     | N/A   | N/A                    | DWS Length (in)             | N/A   |
| N/A                                    | Landing X Slope (%)   | N/A   | N/A                    | DWS Full Width?             | N/A   |
| N/A                                    | Landing Curb? (Y/N)   | N/A   | N/A                    | DWS Offset (in)             | N/A   |
| N/A                                    | Shared Landing?       | N/A   |                        |                             |       |
| N/A                                    | Gutter Ponding?       | N/A   | N/A                    | Gutter Slope (%)            | N/A   |
| N/A                                    | Gutter Lip Ht (in)    | N/A   | N/A                    | Gutter X Slope (%)          | N/A   |
| N/A                                    | Painted X Walk1?      | No    | N/A                    | Painted X Walk2?            | No    |
|                                        | X Walk 1 Direction    | To NE |                        | X Walk 2 Direction          | To SE |
| N/A                                    | X Walk 1 Width (in)   | N/A   | N/A                    | X Walk 2 Width (in)         | N/A   |
|                                        | X Walk 1 Slope (%)    | 2.1   |                        | X Walk 2 Slope (%)          | 1.1   |
|                                        | X Walk 1 X Slope (%)  | 2.2   |                        | X Walk 2 X Slope (%)        | 0.7   |
| N/A                                    | Ramp inside XWalk1?   | N/A   | N/A                    | Ramp inside XWalk2?         | N/A   |
|                                        | Road Slope (%)        | 0.6   | N/A                    | Clear Space?                | N/A   |
|                                        | Road X Slope (%)      | 3.8   | N/A                    | Clear Space to XWalk (in)   | N/A   |
| N/A                                    | Any Obstructions?     | N/A   | N/A                    | Storm Grate/Utility Hazard? | N/A   |
|                                        | Obstruction Type      |       |                        | Storm Grate/Utility Type    |       |
|                                        |                       | N/A   |                        |                             | N/A   |