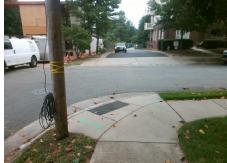

## Access Compliance Report Public Rights-of-Way (Curb Ramps)

Intersection ID: 10023549 Main Street: CLARICE\_AV Cross Street: N/A Location: N

ADA ID: 3EF9E80146F0 Ramp Type: PerpDiag Initial Pass/Fail: Fail Overall Compliance: No Severity Score: 25

## Field Measurements/Component Compliance

Street 1 Name CLARICE AV
Stop Condition-Street 2 None
Street 2 Name CLARICE AV
Stop Condition-Street 1 None

Possible Solutions:

Remove & Replace Curb Ramp With Two New Directional Ramps or Equivalent.

Surveyor Notes:

N/A

PROW/ADA:

Not Found, R304.2.2

Total Cost: \$ 3200.00

| rield measurements/component compnance |                       |       |                        |                             |       |
|----------------------------------------|-----------------------|-------|------------------------|-----------------------------|-------|
| Compliance Description                 |                       | Data  | Compliance Description |                             | Data  |
| N/A                                    | Ramp Length (in)      | 44.0  | No                     | Ramp Slope (%)              | 13.5  |
| Yes                                    | Ramp Width (in)       | 49.0  | Yes                    | Ramp XSlope (%)             | 1.0   |
| N/A                                    | Flare Type LT         | N/A   | N/A                    | Flare Type RT               | N/A   |
| N/A                                    | Flare Slope LT (%)    | N/A   | N/A                    | Flare Slope RT (%)          | N/A   |
| N/A                                    | Flare Traversable LT? | N/A   | N/A                    | Flare Traversable RT?       | N/A   |
| N/A                                    | Landing Length (in)   | N/A   | N/A                    | DWS Provided?               | N/A   |
| N/A                                    | Landing Width (in)    | N/A   | N/A                    | DWS Contrast?               | N/A   |
| N/A                                    | Landing Slope (%)     | N/A   | N/A                    | DWS Length (in)             | N/A   |
| N/A                                    | Landing X Slope (%)   | N/A   | N/A                    | DWS Full Width?             | N/A   |
| N/A                                    | Landing Curb? (Y/N)   | N/A   | N/A                    | DWS Offset (in)             | N/A   |
| N/A                                    | Shared Landing?       | N/A   |                        |                             |       |
| N/A                                    | Gutter Ponding?       | N/A   | N/A                    | Gutter Slope (%)            | N/A   |
| N/A                                    | Gutter Lip Ht (in)    | N/A   | N/A                    | Gutter X Slope (%)          | N/A   |
| N/A                                    | Painted X Walk1?      | No    | N/A                    | Painted X Walk2?            | No    |
|                                        | X Walk 1 Direction    | To NE |                        | X Walk 2 Direction          | To SE |
| N/A                                    | X Walk 1 Width (in)   | N/A   | N/A                    | X Walk 2 Width (in)         | N/A   |
|                                        | X Walk 1 Slope (%)    | 2.1   |                        | X Walk 2 Slope (%)          | 1.1   |
|                                        | X Walk 1 X Slope (%)  | 2.2   |                        | X Walk 2 X Slope (%)        | 0.7   |
| N/A                                    | Ramp inside XWalk1?   | N/A   | N/A                    | Ramp inside XWalk2?         | N/A   |
|                                        | Road Slope (%)        | 0.6   | N/A                    | Clear Space?                | N/A   |
|                                        | Road X Slope (%)      | 3.8   | N/A                    | Clear Space to XWalk (in)   | N/A   |
| N/A                                    | Any Obstructions?     | N/A   | N/A                    | Storm Grate/Utility Hazard? | N/A   |
|                                        | Obstruction Type      |       |                        | Storm Grate/Utility Type    |       |
|                                        |                       | N/A   |                        |                             | N/A   |