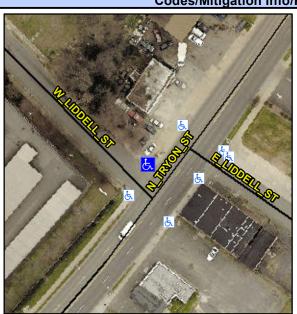

## Access Compliance Report Public Rights-of-Way (Curb Ramps)

Intersection ID: 11344 Main Street: N\_TRYON\_ST Cross Street: W\_LIDDELL\_ST Location: N

ADA ID: 3EFDEE4D1257 Ramp Type: PerpDiag Initial Pass/Fail: Fail Overall Compliance: No Severity Score: 37.5