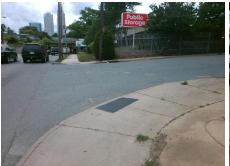

## Access Compliance Report Public Rights-of-Way (Curb Ramps)

Intersection ID: 11344 Main Street: N\_TRYON\_ST Cross Street: W\_LIDDELL\_ST Location: N

ADA ID: 3EFDEE4D1257 Ramp Type: PerpDiag Initial Pass/Fail: Fail Overall Compliance: No Severity Score: 37.5

## Field Measurements/Component Compliance

Street 1 Name
Stop Condition-Street 2
Street 2 Name
Stop Condition-Street 1

W LIDDELL ST StopSign N TRYON ST None Possible Solutions:

Remove & Replace Curb Ramp With Two New Directional Ramps or Equivalent.

Surveyor Notes:

N/A

PROW/ADA:

R304.2.2, R304.5.3

Total Cost: \$ 3200.00

| Comp | oliance Description   | Data  | Comp | oliance Description   | Data  |
|------|-----------------------|-------|------|-----------------------|-------|
| N/A  | Ramp Length (in)      | 79.0  | No   | Ramp Slope (%)        | 9.7   |
| Yes  | Ramp Width (in)       | 48.0  | No   | Ramp XSlope (%)       | 8.8   |
| N/A  | Flare Type LT         | N/A   | N/A  | Flare Type RT         | N/A   |
| N/A  | Flare Slope LT (%)    | N/A   | N/A  | Flare Slope RT (%)    | N/A   |
| N/A  | Flare Traversable LT? | N/A   | N/A  | Flare Traversable RT? | N/A   |
| N/A  | Landing Length (in)   | N/A   | N/A  | DWS Provided?         | N/A   |
| N/A  | Landing Width (in)    | N/A   | N/A  | DWS Contrast?         | N/A   |
| N/A  | Landing Slope (%)     | N/A   | N/A  | DWS Length (in)       | N/A   |
| N/A  | Landing X Slope (%)   | N/A   | N/A  | DWS Full Width?       | N/A   |
| N/A  | Landing Curb? (Y/N)   | N/A   | N/A  | DWS Offset (in)       | N/A   |
| N/A  | Shared Landing?       | N/A   |      |                       |       |
| N/A  | Gutter Ponding?       | N/A   | N/A  | Gutter Slope (%)      | N/A   |
| N/A  | Gutter Lip Ht (in)    | 3.0   | N/A  | Gutter X Slope (%)    | N/A   |
| N/A  | Painted X Walk1?      | No    | N/A  | Painted X Walk2?      | No    |
|      | X Walk 1 Direction    | To SW |      | X Walk 2 Direction    | To SE |
| N/A  | X Walk 1 Width (in)   | N/A   | N/A  | X Walk 2 Width (in)   | N/A   |
|      | X Walk 1 Slope (%)    | 7.8   |      | X Walk 2 Slope (%)    | 3.1   |
|      | X Walk 1 X Slope (%)  | 5.9   |      | X Walk 2 X Slope (%)  | 7.8   |
| N/A  | Ramp inside XWalk1?   | N/A   | N/A  | Ramp inside XWalk2?   | N/A   |
|      | Road Slope (%)        | 7.6   | N/A  | Clear Space?          | N/A   |