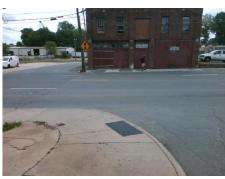

## Access Compliance Report Public Rights-of-Way (Curb Ramps)

Intersection ID: 11344 Main Street: N\_TRYON\_ST Cross Street: W\_LIDDELL\_ST Location: N

ADA ID: 3EFDEE4D1257 Ramp Type: PerpDiag Initial Pass/Fail: Fail Overall Compliance: No Severity Score: 37.5

## Field Measurements/Component Compliance

Street 1 Name
Stop Condition-Street 2
Street 2 Name
Stop Condition-Street 1

W LIDDELL ST StopSign N TRYON ST None Possible Solutions:

Remove & Replace Curb Ramp With Two New Directional Ramps or Equivalent.

Surveyor Notes:

N/A

PROW/ADA:

R304.2.2, R304.5.3

Total Cost: \$ 3200.00

| Comp | oliance Description   | Data  | Comp | oliance Description   | Data  |
|------|-----------------------|-------|------|-----------------------|-------|
| N/A  | Ramp Length (in)      | 79.0  | No   | Ramp Slope (%)        | 9.7   |
| Yes  | Ramp Width (in)       | 48.0  | No   | Ramp XSlope (%)       | 8.8   |
| N/A  | Flare Type LT         | N/A   | N/A  | Flare Type RT         | N/A   |
| N/A  | Flare Slope LT (%)    | N/A   | N/A  | Flare Slope RT (%)    | N/A   |
| N/A  | Flare Traversable LT? | N/A   | N/A  | Flare Traversable RT? | N/A   |
| N/A  | Landing Length (in)   | N/A   | N/A  | DWS Provided?         | N/A   |
| N/A  | Landing Width (in)    | N/A   | N/A  | DWS Contrast?         | N/A   |
| N/A  | Landing Slope (%)     | N/A   | N/A  | DWS Length (in)       | N/A   |
| N/A  | Landing X Slope (%)   | N/A   | N/A  | DWS Full Width?       | N/A   |
| N/A  | Landing Curb? (Y/N)   | N/A   | N/A  | DWS Offset (in)       | N/A   |
| N/A  | Shared Landing?       | N/A   |      |                       |       |
| N/A  | Gutter Ponding?       | N/A   | N/A  | Gutter Slope (%)      | N/A   |
| N/A  | Gutter Lip Ht (in)    | 3.0   | N/A  | Gutter X Slope (%)    | N/A   |
| N/A  | Painted X Walk1?      | No    | N/A  | Painted X Walk2?      | No    |
|      | X Walk 1 Direction    | To SW |      | X Walk 2 Direction    | To SE |
| N/A  | X Walk 1 Width (in)   | N/A   | N/A  | X Walk 2 Width (in)   | N/A   |
|      | X Walk 1 Slope (%)    | 7.8   |      | X Walk 2 Slope (%)    | 3.1   |
|      | X Walk 1 X Slope (%)  | 5.9   |      | X Walk 2 X Slope (%)  | 7.8   |
| N/A  | Ramp inside XWalk1?   | N/A   | N/A  | Ramp inside XWalk2?   | N/A   |
|      | Road Slope (%)        | 7.6   | N/A  | Clear Space?          | N/A   |