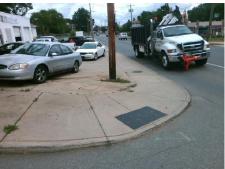

## Access Compliance Report Public Rights-of-Way (Curb Ramps)

Intersection ID: 11344 Main Street: N\_TRYON\_ST Cross Street: W\_LIDDELL\_ST Location: N

ADA ID: 3EFDEE4D1257 Ramp Type: PerpDiag Initial Pass/Fail: Fail Overall Compliance: No Severity Score: 37.5

## Field Measurements/Component Compliance

Street 1 Name
Stop Condition-Street 2
Street 2 Name
Stop Condition-Street 1

W LIDDELL ST StopSign N TRYON ST None Possible Solutions:

Remove & Replace Curb Ramp With Two New Directional Ramps or Equivalent.

Surveyor Notes:

N/A

PROW/ADA:

R304.2.2, R304.5.3

Total Cost: \$ 3200.00

| Comp | oliance Description   | Data  | Comp | oliance Description   | Data  |
|------|-----------------------|-------|------|-----------------------|-------|
| N/A  | Ramp Length (in)      | 79.0  | No   | Ramp Slope (%)        | 9.7   |
| Yes  | Ramp Width (in)       | 48.0  | No   | Ramp XSlope (%)       | 8.8   |
| N/A  | Flare Type LT         | N/A   | N/A  | Flare Type RT         | N/A   |
| N/A  | Flare Slope LT (%)    | N/A   | N/A  | Flare Slope RT (%)    | N/A   |
| N/A  | Flare Traversable LT? | N/A   | N/A  | Flare Traversable RT? | N/A   |
| N/A  | Landing Length (in)   | N/A   | N/A  | DWS Provided?         | N/A   |
| N/A  | Landing Width (in)    | N/A   | N/A  | DWS Contrast?         | N/A   |
| N/A  | Landing Slope (%)     | N/A   | N/A  | DWS Length (in)       | N/A   |
| N/A  | Landing X Slope (%)   | N/A   | N/A  | DWS Full Width?       | N/A   |
| N/A  | Landing Curb? (Y/N)   | N/A   | N/A  | DWS Offset (in)       | N/A   |
| N/A  | Shared Landing?       | N/A   |      |                       |       |
| N/A  | Gutter Ponding?       | N/A   | N/A  | Gutter Slope (%)      | N/A   |
| N/A  | Gutter Lip Ht (in)    | 3.0   | N/A  | Gutter X Slope (%)    | N/A   |
| N/A  | Painted X Walk1?      | No    | N/A  | Painted X Walk2?      | No    |
|      | X Walk 1 Direction    | To SW |      | X Walk 2 Direction    | To SE |
| N/A  | X Walk 1 Width (in)   | N/A   | N/A  | X Walk 2 Width (in)   | N/A   |
|      | X Walk 1 Slope (%)    | 7.8   |      | X Walk 2 Slope (%)    | 3.1   |
|      | X Walk 1 X Slope (%)  | 5.9   |      | X Walk 2 X Slope (%)  | 7.8   |
| N/A  | Ramp inside XWalk1?   | N/A   | N/A  | Ramp inside XWalk2?   | N/A   |
|      | Road Slope (%)        | 7.6   | N/A  | Clear Space?          | N/A   |