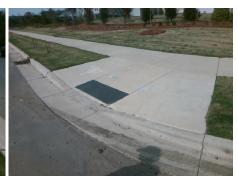

## Access Compliance Report Public Rights-of-Way (Curb Ramps)

Intersection ID: 54468 Main Street: COLLINGHAM\_DR Cross Street: STEELE\_CREEK\_RD Location: SW

ADA ID: 3F02852DAE6B Ramp Type: Perp Initial Pass/Fail: Fail Overall Compliance: No Severity Score: 12.5

## Field Measurements/Component Compliance

Street 1 Name
Stelle CREEK RD
Stop Condition-Street 2
None
Street 2 Name
N/A
Stop Condition-Street 1
N/A

Possible Solutions:

Remove & Replace Entire Ramp.

Surveyor Notes: