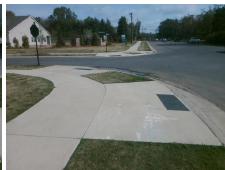

## Access Compliance Report Public Rights-of-Way (Curb Ramps)

Intersection ID: 54468 Main Street: COLLINGHAM\_DR Cross Street: STEELE\_CREEK\_RD Location: SW

ADA ID: 3F02852DAE6B Ramp Type: Perp Initial Pass/Fail: Fail Overall Compliance: No Severity Score: 12.5

## Field Measurements/Component Compliance

Street 1 Name
Stelle CREEK RD
Stop Condition-Street 2
None
Street 2 Name
N/A
Stop Condition-Street 1
N/A

Possible Solutions:

Remove & Replace Entire Ramp.

Surveyor Notes: