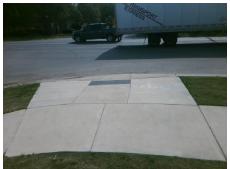

## Access Compliance Report Public Rights-of-Way (Curb Ramps)

Intersection ID: 54468 Main Street: COLLINGHAM\_DR Cross Street: STEELE\_CREEK\_RD Location: SW

ADA ID: 3F02852DAE6B Ramp Type: Perp Initial Pass/Fail: Fail Overall Compliance: No Severity Score: 12.5

## Field Measurements/Component Compliance

Street 1 Name
Stelle CREEK RD
Stop Condition-Street 2
None
Street 2 Name
N/A
Stop Condition-Street 1
N/A

Possible Solutions:

Remove & Replace Entire Ramp.

Surveyor Notes: