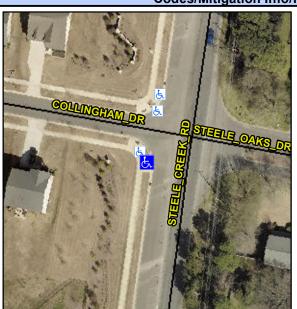

## Access Compliance Report Public Rights-of-Way (Curb Ramps)

Intersection ID: 54468 Main Street: COLLINGHAM\_DR Cross Street: STEELE\_CREEK\_RD Location: SW

ADA ID: 3F02852DAE6B Ramp Type: Perp Initial Pass/Fail: Fail Overall Compliance: No Severity Score: 12.5

## Field Measurements/Component Compliance

Street 1 Name
Stelle CREEK RD
Stop Condition-Street 2
None
Street 2 Name
N/A
Stop Condition-Street 1
N/A

Possible Solutions:

Remove & Replace Entire Ramp.

Surveyor Notes: