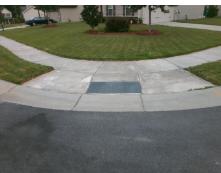

## Field Measurements/Component Compliance

Street 1 Name
Stop Condition-Street 2
Street 2 Name
Stop Condition-Street 1

PARSIFAL LN None GANDOLFO CT StopSign Possible Solutions:

Remove & Replace Curb Ramp With
Two New Directional Ramps or
Equivalent.

Surveyor Notes:

N/A

PROW/ADA:

Not Found, R304.5.1, R304.2.2

Total Cost: \$ 3200.00

| Field Measurements/Component Compliance |                        |                       |       |      |                             |       |
|-----------------------------------------|------------------------|-----------------------|-------|------|-----------------------------|-------|
|                                         | Compliance Description |                       | Data  | Comp | liance Description          | Data  |
|                                         | N/A                    | Ramp Length (in)      | 48.0  | No   | Ramp Slope (%)              | 17.4  |
|                                         | No                     | Ramp Width (in)       | 47.0  | Yes  | Ramp XSlope (%)             | 0.5   |
|                                         | N/A                    | Flare Type LT         | N/A   | N/A  | Flare Type RT               | N/A   |
|                                         | N/A                    | Flare Slope LT (%)    | N/A   | N/A  | Flare Slope RT (%)          | N/A   |
|                                         | N/A                    | Flare Traversable LT? | N/A   | N/A  | Flare Traversable RT?       | N/A   |
|                                         | N/A                    | Landing Length (in)   | N/A   | N/A  | DWS Provided?               | N/A   |
|                                         | N/A                    | Landing Width (in)    | N/A   | N/A  | DWS Contrast?               | N/A   |
|                                         | N/A                    | Landing Slope (%)     | N/A   | N/A  | DWS Length (in)             | N/A   |
|                                         | N/A                    | Landing X Slope (%)   | N/A   | N/A  | DWS Full Width?             | N/A   |
|                                         | N/A                    | Landing Curb? (Y/N)   | N/A   | N/A  | DWS Offset (in)             | N/A   |
|                                         | N/A                    | Shared Landing?       | N/A   |      |                             |       |
|                                         | N/A                    | Gutter Ponding?       | N/A   | N/A  | Gutter Slope (%)            | N/A   |
|                                         | N/A                    | Gutter Lip Ht (in)    | N/A   | N/A  | Gutter X Slope (%)          | N/A   |
|                                         | N/A                    | Painted X Walk1?      | No    | N/A  | Painted X Walk2?            | No    |
|                                         |                        | X Walk 1 Direction    | To SE |      | X Walk 2 Direction          | To NE |
|                                         | N/A                    | X Walk 1 Width (in)   | N/A   | N/A  | X Walk 2 Width (in)         | N/A   |
|                                         |                        | X Walk 1 Slope (%)    | 1.8   |      | X Walk 2 Slope (%)          | 3.9   |
|                                         |                        | X Walk 1 X Slope (%)  | 2.0   |      | X Walk 2 X Slope (%)        | 0.4   |
|                                         | N/A                    | Ramp inside XWalk1?   | N/A   | N/A  | Ramp inside XWalk2?         | N/A   |
|                                         |                        | Road Slope (%)        | 0.4   | N/A  | Clear Space?                | N/A   |
|                                         |                        | Road X Slope (%)      | 1.4   | N/A  | Clear Space to XWalk (in)   | N/A   |
|                                         | N/A                    | Any Obstructions?     | N/A   | N/A  | Storm Grate/Utility Hazard? | N/A   |
|                                         |                        | Obstruction Type      |       |      | Storm Grate/Utility Type    |       |
|                                         |                        |                       | N/A   |      |                             | N/A   |
|                                         |                        |                       |       | Yes  | Surface Condition? (G/P)    | Good  |
| Eve                                     | 100                    |                       |       |      |                             |       |