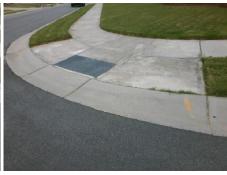

## Field Measurements/Component Compliance

Street 1 Name
Stop Condition-Street 2
Street 2 Name
Stop Condition-Street 1

PARSIFAL LN None GANDOLFO CT StopSign Possible Solutions:

Remove & Replace Curb Ramp With
Two New Directional Ramps or
Equivalent.

Surveyor Notes:

N/A

PROW/ADA:

Not Found, R304.5.1, R304.2.2

Total Cost: \$ 3200.00

| Field Measurements/Component Compliance |                        |                       |       |      |                             |       |
|-----------------------------------------|------------------------|-----------------------|-------|------|-----------------------------|-------|
|                                         | Compliance Description |                       | Data  | Comp | liance Description          | Data  |
|                                         | N/A                    | Ramp Length (in)      | 48.0  | No   | Ramp Slope (%)              | 17.4  |
|                                         | No                     | Ramp Width (in)       | 47.0  | Yes  | Ramp XSlope (%)             | 0.5   |
|                                         | N/A                    | Flare Type LT         | N/A   | N/A  | Flare Type RT               | N/A   |
|                                         | N/A                    | Flare Slope LT (%)    | N/A   | N/A  | Flare Slope RT (%)          | N/A   |
|                                         | N/A                    | Flare Traversable LT? | N/A   | N/A  | Flare Traversable RT?       | N/A   |
|                                         | N/A                    | Landing Length (in)   | N/A   | N/A  | DWS Provided?               | N/A   |
|                                         | N/A                    | Landing Width (in)    | N/A   | N/A  | DWS Contrast?               | N/A   |
|                                         | N/A                    | Landing Slope (%)     | N/A   | N/A  | DWS Length (in)             | N/A   |
|                                         | N/A                    | Landing X Slope (%)   | N/A   | N/A  | DWS Full Width?             | N/A   |
|                                         | N/A                    | Landing Curb? (Y/N)   | N/A   | N/A  | DWS Offset (in)             | N/A   |
|                                         | N/A                    | Shared Landing?       | N/A   |      |                             |       |
|                                         | N/A                    | Gutter Ponding?       | N/A   | N/A  | Gutter Slope (%)            | N/A   |
|                                         | N/A                    | Gutter Lip Ht (in)    | N/A   | N/A  | Gutter X Slope (%)          | N/A   |
|                                         | N/A                    | Painted X Walk1?      | No    | N/A  | Painted X Walk2?            | No    |
|                                         |                        | X Walk 1 Direction    | To SE |      | X Walk 2 Direction          | To NE |
|                                         | N/A                    | X Walk 1 Width (in)   | N/A   | N/A  | X Walk 2 Width (in)         | N/A   |
|                                         |                        | X Walk 1 Slope (%)    | 1.8   |      | X Walk 2 Slope (%)          | 3.9   |
|                                         |                        | X Walk 1 X Slope (%)  | 2.0   |      | X Walk 2 X Slope (%)        | 0.4   |
|                                         | N/A                    | Ramp inside XWalk1?   | N/A   | N/A  | Ramp inside XWalk2?         | N/A   |
|                                         |                        | Road Slope (%)        | 0.4   | N/A  | Clear Space?                | N/A   |
|                                         |                        | Road X Slope (%)      | 1.4   | N/A  | Clear Space to XWalk (in)   | N/A   |
|                                         | N/A                    | Any Obstructions?     | N/A   | N/A  | Storm Grate/Utility Hazard? | N/A   |
|                                         |                        | Obstruction Type      |       |      | Storm Grate/Utility Type    |       |
|                                         |                        |                       | N/A   |      |                             | N/A   |
|                                         |                        |                       |       | Yes  | Surface Condition? (G/P)    | Good  |
| Eve                                     | 100                    |                       |       |      |                             |       |