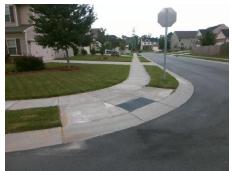

## Field Measurements/Component Compliance

Street 1 Name
Stop Condition-Street 2
Street 2 Name
Stop Condition-Street 1

PARSIFAL LN None GANDOLFO CT StopSign Possible Solutions:

Remove & Replace Curb Ramp With
Two New Directional Ramps or
Equivalent.

Surveyor Notes:

N/A

PROW/ADA:

Not Found, R304.5.1, R304.2.2

Total Cost: \$ 3200.00

| Field Measurements/Component Compliance |                        |                       |       |      |                             |       |
|-----------------------------------------|------------------------|-----------------------|-------|------|-----------------------------|-------|
|                                         | Compliance Description |                       | Data  | Comp | liance Description          | Data  |
|                                         | N/A                    | Ramp Length (in)      | 48.0  | No   | Ramp Slope (%)              | 17.4  |
|                                         | No                     | Ramp Width (in)       | 47.0  | Yes  | Ramp XSlope (%)             | 0.5   |
|                                         | N/A                    | Flare Type LT         | N/A   | N/A  | Flare Type RT               | N/A   |
|                                         | N/A                    | Flare Slope LT (%)    | N/A   | N/A  | Flare Slope RT (%)          | N/A   |
|                                         | N/A                    | Flare Traversable LT? | N/A   | N/A  | Flare Traversable RT?       | N/A   |
|                                         | N/A                    | Landing Length (in)   | N/A   | N/A  | DWS Provided?               | N/A   |
|                                         | N/A                    | Landing Width (in)    | N/A   | N/A  | DWS Contrast?               | N/A   |
|                                         | N/A                    | Landing Slope (%)     | N/A   | N/A  | DWS Length (in)             | N/A   |
|                                         | N/A                    | Landing X Slope (%)   | N/A   | N/A  | DWS Full Width?             | N/A   |
|                                         | N/A                    | Landing Curb? (Y/N)   | N/A   | N/A  | DWS Offset (in)             | N/A   |
|                                         | N/A                    | Shared Landing?       | N/A   |      |                             |       |
|                                         | N/A                    | Gutter Ponding?       | N/A   | N/A  | Gutter Slope (%)            | N/A   |
|                                         | N/A                    | Gutter Lip Ht (in)    | N/A   | N/A  | Gutter X Slope (%)          | N/A   |
|                                         | N/A                    | Painted X Walk1?      | No    | N/A  | Painted X Walk2?            | No    |
|                                         |                        | X Walk 1 Direction    | To SE |      | X Walk 2 Direction          | To NE |
|                                         | N/A                    | X Walk 1 Width (in)   | N/A   | N/A  | X Walk 2 Width (in)         | N/A   |
|                                         |                        | X Walk 1 Slope (%)    | 1.8   |      | X Walk 2 Slope (%)          | 3.9   |
|                                         |                        | X Walk 1 X Slope (%)  | 2.0   |      | X Walk 2 X Slope (%)        | 0.4   |
|                                         | N/A                    | Ramp inside XWalk1?   | N/A   | N/A  | Ramp inside XWalk2?         | N/A   |
|                                         |                        | Road Slope (%)        | 0.4   | N/A  | Clear Space?                | N/A   |
|                                         |                        | Road X Slope (%)      | 1.4   | N/A  | Clear Space to XWalk (in)   | N/A   |
|                                         | N/A                    | Any Obstructions?     | N/A   | N/A  | Storm Grate/Utility Hazard? | N/A   |
|                                         |                        | Obstruction Type      |       |      | Storm Grate/Utility Type    |       |
|                                         |                        |                       | N/A   |      |                             | N/A   |
|                                         |                        |                       |       | Yes  | Surface Condition? (G/P)    | Good  |
| Eve                                     | 100                    |                       |       |      |                             |       |