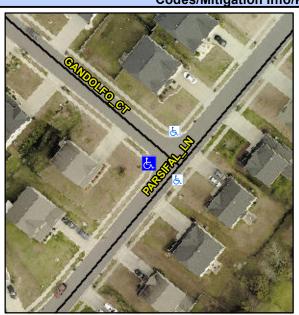

## Access Compliance Report Public Rights-of-Way (Curb Ramps)

Intersection ID: 49801 Main Street: PARSIFAL\_LN Cross Street: GANDOLFO\_CT Location: W

ADA ID: 3F049A3EB72D Ramp Type: PerpDiag Initial Pass/Fail: Fail Overall Compliance: No Severity Score: 33.75

## Field Measurements/Component Compliance

Street 1 Name
Stop Condition-Street 2
Street 2 Name
Stop Condition-Street 1

PARSIFAL LN None GANDOLFO CT StopSign Possible Solutions:

Remove & Replace Curb Ramp With
Two New Directional Ramps or
Equivalent.