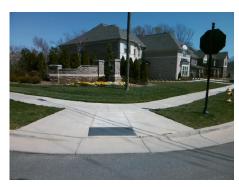

## Field Measurements/Component Compliance

Street 1 Name
Stop Condition-Street 1
Street 2 Name
Stop Condition-Street 2

HUGH FOREST RD None WALTHAM LN StopSign Possible Solutions:

Remove & Replace Curb Ramp With Two New Directional Ramps or Equivalent.

Surveyor Notes:

N/A

PROW/ADA:

Not Found, R304.5.1, R304.5.3

Total Cost: \$ 3200.00

| Fleid Medsurements/Component Compnance |                        |                       |      |                        |                             |      |
|----------------------------------------|------------------------|-----------------------|------|------------------------|-----------------------------|------|
|                                        | Compliance Description |                       | Data | Compliance Description |                             | Data |
|                                        | N/A                    | Ramp Length (in)      | 96.0 | Yes                    | BlendTrans Slope (%)        | 4.7  |
|                                        | No                     | Ramp Width (in)       | 39.5 | No                     | BlendTrans XSlope (%)       | 3.5  |
|                                        | N/A                    | Flare Type LT         | N/A  | N/A                    | Flare Type RT               | N/A  |
|                                        | N/A                    | Flare Slope LT (%)    | N/A  | N/A                    | Flare Slope RT (%)          | N/A  |
|                                        | N/A                    | Flare Traversable LT? | N/A  | N/A                    | Flare Traversable RT?       | N/A  |
|                                        | N/A                    | Landing Length (in)   | N/A  | N/A                    | DWS Provided?               | N/A  |
|                                        | N/A                    | Landing Width (in)    | N/A  | N/A                    | DWS Contrast?               | N/A  |
|                                        | N/A                    | Landing Slope (%)     | N/A  | N/A                    | DWS Length (in)             | N/A  |
|                                        | N/A                    | Landing X Slope (%)   | N/A  | N/A                    | DWS Full Width?             | N/A  |
|                                        | N/A                    | Landing Curb? (Y/N)   | N/A  | N/A                    | DWS Offset (in)             | N/A  |
|                                        | N/A                    | Shared Landing?       | N/A  |                        |                             |      |
|                                        | N/A                    | Gutter Ponding?       | N/A  | N/A                    | Gutter Slope (%)            | N/A  |
|                                        | N/A                    | Gutter Lip Ht (in)    | N/A  | N/A                    | Gutter X Slope (%)          | N/A  |
|                                        | N/A                    | Painted X Walk1?      | No   | N/A                    | Painted X Walk2?            | No   |
|                                        |                        | X Walk 1 Direction    | To W |                        | X Walk 2 Direction          | To S |
|                                        |                        | X Walk 1 Width (in)   | N/A  |                        | X Walk 2 Width (in)         | N/A  |
|                                        |                        | X Walk 1 Slope (%)    | 2.8  |                        | X Walk 2 Slope (%)          | 2.3  |
|                                        |                        | X Walk 1 X Slope (%)  | 0.5  |                        | X Walk 2 X Slope (%)        | 3.5  |
|                                        | N/A                    | Ramp inside XWalk1?   | N/A  | N/A                    | Ramp inside XWalk2?         | N/A  |
|                                        |                        | Road Slope (%)        | 1.9  |                        | Clear Space?                | N/A  |
|                                        |                        | Road X Slope (%)      | 1.0  | N/A                    | Clear Space to XWalk (in)   | N/A  |
|                                        | N/A                    | Any Obstructions?     | N/A  | N/A                    | Storm Grate/Utility Hazard? | N/A  |
|                                        |                        | Obstruction Type      |      |                        | Storm Grate/Utility Type    |      |
|                                        |                        |                       | N/A  |                        |                             | N/A  |
|                                        |                        |                       |      | Yes                    | Surface Condition? (G/P)    | Good |
| 1                                      | A.                     |                       |      | No                     | Curb Slope (%)              | 12.5 |
|                                        |                        |                       |      | •                      | ,                           |      |