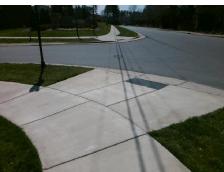

## Field Measurements/Component Compliance

Street 1 Name
Stop Condition-Street 1
Street 2 Name
Stop Condition-Street 2

HUGH FOREST RD None WALTHAM LN StopSign Possible Solutions:

Remove & Replace Curb Ramp With Two New Directional Ramps or Equivalent.

Surveyor Notes:

N/A

PROW/ADA:

Not Found, R304.5.1, R304.5.3

Total Cost: \$ 3200.00

| Fleid Medsurements/Component Compnance |                        |                       |      |                        |                             |      |
|----------------------------------------|------------------------|-----------------------|------|------------------------|-----------------------------|------|
|                                        | Compliance Description |                       | Data | Compliance Description |                             | Data |
|                                        | N/A                    | Ramp Length (in)      | 96.0 | Yes                    | BlendTrans Slope (%)        | 4.7  |
|                                        | No                     | Ramp Width (in)       | 39.5 | No                     | BlendTrans XSlope (%)       | 3.5  |
|                                        | N/A                    | Flare Type LT         | N/A  | N/A                    | Flare Type RT               | N/A  |
|                                        | N/A                    | Flare Slope LT (%)    | N/A  | N/A                    | Flare Slope RT (%)          | N/A  |
|                                        | N/A                    | Flare Traversable LT? | N/A  | N/A                    | Flare Traversable RT?       | N/A  |
|                                        | N/A                    | Landing Length (in)   | N/A  | N/A                    | DWS Provided?               | N/A  |
|                                        | N/A                    | Landing Width (in)    | N/A  | N/A                    | DWS Contrast?               | N/A  |
|                                        | N/A                    | Landing Slope (%)     | N/A  | N/A                    | DWS Length (in)             | N/A  |
|                                        | N/A                    | Landing X Slope (%)   | N/A  | N/A                    | DWS Full Width?             | N/A  |
|                                        | N/A                    | Landing Curb? (Y/N)   | N/A  | N/A                    | DWS Offset (in)             | N/A  |
|                                        | N/A                    | Shared Landing?       | N/A  |                        |                             |      |
|                                        | N/A                    | Gutter Ponding?       | N/A  | N/A                    | Gutter Slope (%)            | N/A  |
|                                        | N/A                    | Gutter Lip Ht (in)    | N/A  | N/A                    | Gutter X Slope (%)          | N/A  |
|                                        | N/A                    | Painted X Walk1?      | No   | N/A                    | Painted X Walk2?            | No   |
|                                        |                        | X Walk 1 Direction    | To W |                        | X Walk 2 Direction          | To S |
|                                        |                        | X Walk 1 Width (in)   | N/A  |                        | X Walk 2 Width (in)         | N/A  |
|                                        |                        | X Walk 1 Slope (%)    | 2.8  |                        | X Walk 2 Slope (%)          | 2.3  |
|                                        |                        | X Walk 1 X Slope (%)  | 0.5  |                        | X Walk 2 X Slope (%)        | 3.5  |
|                                        | N/A                    | Ramp inside XWalk1?   | N/A  | N/A                    | Ramp inside XWalk2?         | N/A  |
|                                        |                        | Road Slope (%)        | 1.9  |                        | Clear Space?                | N/A  |
|                                        |                        | Road X Slope (%)      | 1.0  | N/A                    | Clear Space to XWalk (in)   | N/A  |
|                                        | N/A                    | Any Obstructions?     | N/A  | N/A                    | Storm Grate/Utility Hazard? | N/A  |
|                                        |                        | Obstruction Type      |      |                        | Storm Grate/Utility Type    |      |
|                                        |                        |                       | N/A  |                        |                             | N/A  |
|                                        |                        |                       |      | Yes                    | Surface Condition? (G/P)    | Good |
| 1                                      | A.                     |                       |      | No                     | Curb Slope (%)              | 12.5 |
|                                        |                        |                       |      | •                      | ,                           |      |