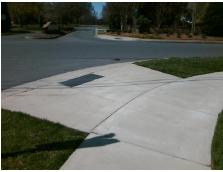

## Field Measurements/Component Compliance

Street 1 Name
Stop Condition-Street 1
Street 2 Name
Stop Condition-Street 2

HUGH FOREST RD None WALTHAM LN StopSign Possible Solutions:

Remove & Replace Curb Ramp With Two New Directional Ramps or Equivalent.

Surveyor Notes:

N/A

PROW/ADA:

Not Found, R304.5.1, R304.5.3

Total Cost: \$ 3200.00

| Fleid Medsurements/Component Compnance |                        |                       |      |                        |                             |      |
|----------------------------------------|------------------------|-----------------------|------|------------------------|-----------------------------|------|
|                                        | Compliance Description |                       | Data | Compliance Description |                             | Data |
|                                        | N/A                    | Ramp Length (in)      | 96.0 | Yes                    | BlendTrans Slope (%)        | 4.7  |
|                                        | No                     | Ramp Width (in)       | 39.5 | No                     | BlendTrans XSlope (%)       | 3.5  |
|                                        | N/A                    | Flare Type LT         | N/A  | N/A                    | Flare Type RT               | N/A  |
|                                        | N/A                    | Flare Slope LT (%)    | N/A  | N/A                    | Flare Slope RT (%)          | N/A  |
|                                        | N/A                    | Flare Traversable LT? | N/A  | N/A                    | Flare Traversable RT?       | N/A  |
|                                        | N/A                    | Landing Length (in)   | N/A  | N/A                    | DWS Provided?               | N/A  |
|                                        | N/A                    | Landing Width (in)    | N/A  | N/A                    | DWS Contrast?               | N/A  |
|                                        | N/A                    | Landing Slope (%)     | N/A  | N/A                    | DWS Length (in)             | N/A  |
|                                        | N/A                    | Landing X Slope (%)   | N/A  | N/A                    | DWS Full Width?             | N/A  |
|                                        | N/A                    | Landing Curb? (Y/N)   | N/A  | N/A                    | DWS Offset (in)             | N/A  |
|                                        | N/A                    | Shared Landing?       | N/A  |                        |                             |      |
|                                        | N/A                    | Gutter Ponding?       | N/A  | N/A                    | Gutter Slope (%)            | N/A  |
|                                        | N/A                    | Gutter Lip Ht (in)    | N/A  | N/A                    | Gutter X Slope (%)          | N/A  |
|                                        | N/A                    | Painted X Walk1?      | No   | N/A                    | Painted X Walk2?            | No   |
|                                        |                        | X Walk 1 Direction    | To W |                        | X Walk 2 Direction          | To S |
|                                        |                        | X Walk 1 Width (in)   | N/A  |                        | X Walk 2 Width (in)         | N/A  |
|                                        |                        | X Walk 1 Slope (%)    | 2.8  |                        | X Walk 2 Slope (%)          | 2.3  |
|                                        |                        | X Walk 1 X Slope (%)  | 0.5  |                        | X Walk 2 X Slope (%)        | 3.5  |
|                                        | N/A                    | Ramp inside XWalk1?   | N/A  | N/A                    | Ramp inside XWalk2?         | N/A  |
|                                        |                        | Road Slope (%)        | 1.9  |                        | Clear Space?                | N/A  |
|                                        |                        | Road X Slope (%)      | 1.0  | N/A                    | Clear Space to XWalk (in)   | N/A  |
|                                        | N/A                    | Any Obstructions?     | N/A  | N/A                    | Storm Grate/Utility Hazard? | N/A  |
|                                        |                        | Obstruction Type      |      |                        | Storm Grate/Utility Type    |      |
|                                        |                        |                       | N/A  |                        |                             | N/A  |
|                                        |                        |                       |      | Yes                    | Surface Condition? (G/P)    | Good |
| 1                                      | A.                     |                       |      | No                     | Curb Slope (%)              | 12.5 |
|                                        |                        |                       |      | •                      | ,                           |      |