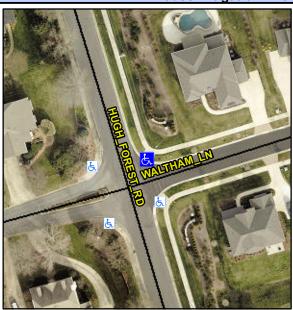

## Access Compliance Report Public Rights-of-Way (Curb Ramps)

Intersection ID: 24621Main Street:HUGH\_FOREST\_RDCross Street:WALTHAM\_LNLocation:NEADA ID: 3F06BA1029F5Ramp Type:BlendTrans1Initial Pass/Fail:FailOverall Compliance:NoSeverity Score:10

## Field Measurements/Component Compliance

Street 1 Name
Stop Condition-Street 1
Street 2 Name
Stop Condition-Street 2

HUGH FOREST RD None WALTHAM LN StopSign Possible Solutions:

Remove & Replace Curb Ramp With Two New Directional Ramps or Equivalent.