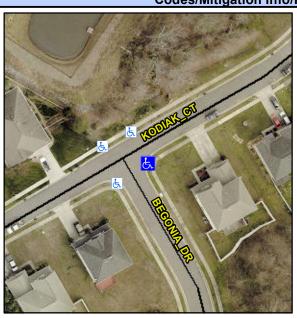

## **Access Compliance Report Public Rights-of-Way** (Curb Ramps)

Intersection ID: 45246 Main Street: BEGONIA DR Cross Street: KODIAK\_CT Location: SE ADA ID: 3F0748D3C7C0 Ramp Type: BlendTrans1 Initial Pass/Fail: Pass **Overall Compliance: No Severity Score:** 5.25

**Codes/Mitigation Info/Possible Solution** 

Field Measurements/Component Compliance

Street 1 Name Stop Condition-Street 1 Street 2 Name Stop Condition-Street 2

**KODIAK CT** None **BEGONIA DR** StopSign