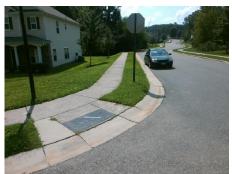

Possible Solutions: Remove & Replace Curb Ramp With Two New Directional Ramps or Equivalent. Remove & Replace Gutter. Surveyor Notes: **CURB GAP 1.5** PROW/ADA: Not Found, R304.5.3, R304.2.1, R302.7, R304.5.4

Total Cost: 3950.00

| Field Measurements/Component Compliance |                       |                        |     |                             |        |
|-----------------------------------------|-----------------------|------------------------|-----|-----------------------------|--------|
| Compliance Description Data             |                       | Compliance Description |     | Data                        |        |
| N/A                                     | Ramp Length (in)      | 48.0                   | Yes | BlendTrans Slope (%)        | 4.3    |
| Yes                                     | Ramp Width (in)       | 48.0                   | No  | BlendTrans XSlope (%)       | 2.8    |
| N/A                                     | Flare Type LT         | Sloped                 | N/A | Flare Type RT               | Sloped |
| N/A                                     | Flare Slope LT (%)    | 0.7                    | N/A | Flare Slope RT (%)          | 3.0    |
| N/A                                     | Flare Traversable LT? | No                     | N/A | Flare Traversable RT?       | No     |
| No                                      | Landing Length (in)   | 47.5                   | Yes | DWS Provided?               | Yes    |
| Yes                                     | Landing Width (in)    | 48.0                   | Yes | DWS Contrast?               | Yes    |
| Yes                                     | Landing Slope (%)     | 0.6                    | Yes | DWS Length (in)             | 24.5   |
| No                                      | Landing X Slope (%)   | 4.4                    | Yes | DWS Full Width?             | Yes    |
| N/A                                     | Landing Curb? (Y/N)   | No                     | Yes | DWS Offset (in)             | 2.0    |
| N/A                                     | Shared Landing?       | No                     |     |                             |        |
| No                                      | Gutter Ponding?       | Yes                    | No  | Gutter Slope (%)            | 15.2   |
| Yes                                     | Gutter Lip Ht (in)    | 0.0                    | No  | Gutter X Slope (%)          | 3.2    |
| N/A                                     | Painted X Walk1?      | No                     | N/A | Painted X Walk2?            | No     |
|                                         | X Walk 1 Direction    | To NW                  |     | X Walk 2 Direction          | To SW  |
|                                         | X Walk 1 Width (in)   | N/A                    |     | X Walk 2 Width (in)         | N/A    |
|                                         | X Walk 1 Slope (%)    | 3.6                    |     | X Walk 2 Slope (%)          | 3.9    |
|                                         | X Walk 1 X Slope (%)  | 3.7                    |     | X Walk 2 X Slope (%)        | 1.9    |
| N/A                                     | Ramp inside XWalk1?   | N/A                    | N/A | Ramp inside XWalk2?         | N/A    |
|                                         | Road Slope (%)        | 0.3                    |     | Clear Space?                | Yes    |
|                                         | Road X Slope (%)      | 6.1                    | N/A | Clear Space to XWalk (in)   | N/A    |
| Yes                                     | Any Obstructions?     | No                     | Yes | Storm Grate/Utility Hazard? | No     |
|                                         | Obstruction Type      |                        |     | Storm Grate/Utility Type    |        |
|                                         |                       | N/A                    |     |                             | N/A    |
|                                         |                       |                        | Yes | Surface Condition? (G/P)    | Good   |
| 7                                       |                       |                        | No  | Curb Slope (%)              | 20.9   |