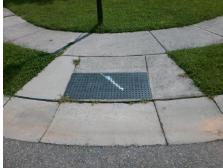

Possible Solutions: Remove & Replace Curb Ramp With Two New Directional Ramps or Equivalent. Remove & Replace Gutter. Surveyor Notes: **CURB GAP 1.5** PROW/ADA: Not Found, R304.5.3, R304.2.1, R302.7, R304.5.4

Total Cost: 3950.00

| Field Measurements/Component Compliance |                       |                        |     |                             |        |
|-----------------------------------------|-----------------------|------------------------|-----|-----------------------------|--------|
| Compliance Description Data             |                       | Compliance Description |     | Data                        |        |
| N/A                                     | Ramp Length (in)      | 48.0                   | Yes | BlendTrans Slope (%)        | 4.3    |
| Yes                                     | Ramp Width (in)       | 48.0                   | No  | BlendTrans XSlope (%)       | 2.8    |
| N/A                                     | Flare Type LT         | Sloped                 | N/A | Flare Type RT               | Sloped |
| N/A                                     | Flare Slope LT (%)    | 0.7                    | N/A | Flare Slope RT (%)          | 3.0    |
| N/A                                     | Flare Traversable LT? | No                     | N/A | Flare Traversable RT?       | No     |
| No                                      | Landing Length (in)   | 47.5                   | Yes | DWS Provided?               | Yes    |
| Yes                                     | Landing Width (in)    | 48.0                   | Yes | DWS Contrast?               | Yes    |
| Yes                                     | Landing Slope (%)     | 0.6                    | Yes | DWS Length (in)             | 24.5   |
| No                                      | Landing X Slope (%)   | 4.4                    | Yes | DWS Full Width?             | Yes    |
| N/A                                     | Landing Curb? (Y/N)   | No                     | Yes | DWS Offset (in)             | 2.0    |
| N/A                                     | Shared Landing?       | No                     |     |                             |        |
| No                                      | Gutter Ponding?       | Yes                    | No  | Gutter Slope (%)            | 15.2   |
| Yes                                     | Gutter Lip Ht (in)    | 0.0                    | No  | Gutter X Slope (%)          | 3.2    |
| N/A                                     | Painted X Walk1?      | No                     | N/A | Painted X Walk2?            | No     |
|                                         | X Walk 1 Direction    | To NW                  |     | X Walk 2 Direction          | To SW  |
|                                         | X Walk 1 Width (in)   | N/A                    |     | X Walk 2 Width (in)         | N/A    |
|                                         | X Walk 1 Slope (%)    | 3.6                    |     | X Walk 2 Slope (%)          | 3.9    |
|                                         | X Walk 1 X Slope (%)  | 3.7                    |     | X Walk 2 X Slope (%)        | 1.9    |
| N/A                                     | Ramp inside XWalk1?   | N/A                    | N/A | Ramp inside XWalk2?         | N/A    |
|                                         | Road Slope (%)        | 0.3                    |     | Clear Space?                | Yes    |
|                                         | Road X Slope (%)      | 6.1                    | N/A | Clear Space to XWalk (in)   | N/A    |
| Yes                                     | Any Obstructions?     | No                     | Yes | Storm Grate/Utility Hazard? | No     |
|                                         | Obstruction Type      |                        |     | Storm Grate/Utility Type    |        |
|                                         |                       | N/A                    |     |                             | N/A    |
|                                         |                       |                        | Yes | Surface Condition? (G/P)    | Good   |
| 7                                       |                       |                        | No  | Curb Slope (%)              | 20.9   |