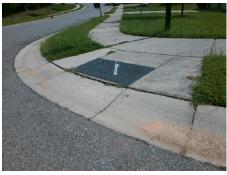

Possible Solutions: Remove & Replace Curb Ramp With Two New Directional Ramps or Equivalent. Remove & Replace Gutter. Surveyor Notes: **CURB GAP 1.5** PROW/ADA: Not Found, R304.5.3, R304.2.1, R302.7, R304.5.4

Total Cost: 3950.00

| Field Measurements/Component Compliance |                       |                        |     |                             |        |
|-----------------------------------------|-----------------------|------------------------|-----|-----------------------------|--------|
| Compliance Description Data             |                       | Compliance Description |     | Data                        |        |
| N/A                                     | Ramp Length (in)      | 48.0                   | Yes | BlendTrans Slope (%)        | 4.3    |
| Yes                                     | Ramp Width (in)       | 48.0                   | No  | BlendTrans XSlope (%)       | 2.8    |
| N/A                                     | Flare Type LT         | Sloped                 | N/A | Flare Type RT               | Sloped |
| N/A                                     | Flare Slope LT (%)    | 0.7                    | N/A | Flare Slope RT (%)          | 3.0    |
| N/A                                     | Flare Traversable LT? | No                     | N/A | Flare Traversable RT?       | No     |
| No                                      | Landing Length (in)   | 47.5                   | Yes | DWS Provided?               | Yes    |
| Yes                                     | Landing Width (in)    | 48.0                   | Yes | DWS Contrast?               | Yes    |
| Yes                                     | Landing Slope (%)     | 0.6                    | Yes | DWS Length (in)             | 24.5   |
| No                                      | Landing X Slope (%)   | 4.4                    | Yes | DWS Full Width?             | Yes    |
| N/A                                     | Landing Curb? (Y/N)   | No                     | Yes | DWS Offset (in)             | 2.0    |
| N/A                                     | Shared Landing?       | No                     |     |                             |        |
| No                                      | Gutter Ponding?       | Yes                    | No  | Gutter Slope (%)            | 15.2   |
| Yes                                     | Gutter Lip Ht (in)    | 0.0                    | No  | Gutter X Slope (%)          | 3.2    |
| N/A                                     | Painted X Walk1?      | No                     | N/A | Painted X Walk2?            | No     |
|                                         | X Walk 1 Direction    | To NW                  |     | X Walk 2 Direction          | To SW  |
|                                         | X Walk 1 Width (in)   | N/A                    |     | X Walk 2 Width (in)         | N/A    |
|                                         | X Walk 1 Slope (%)    | 3.6                    |     | X Walk 2 Slope (%)          | 3.9    |
|                                         | X Walk 1 X Slope (%)  | 3.7                    |     | X Walk 2 X Slope (%)        | 1.9    |
| N/A                                     | Ramp inside XWalk1?   | N/A                    | N/A | Ramp inside XWalk2?         | N/A    |
|                                         | Road Slope (%)        | 0.3                    |     | Clear Space?                | Yes    |
|                                         | Road X Slope (%)      | 6.1                    | N/A | Clear Space to XWalk (in)   | N/A    |
| Yes                                     | Any Obstructions?     | No                     | Yes | Storm Grate/Utility Hazard? | No     |
|                                         | Obstruction Type      |                        |     | Storm Grate/Utility Type    |        |
|                                         |                       | N/A                    |     |                             | N/A    |
|                                         |                       |                        | Yes | Surface Condition? (G/P)    | Good   |
| 7                                       |                       |                        | No  | Curb Slope (%)              | 20.9   |