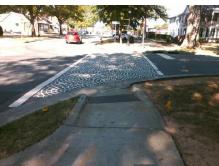

## Field Measurements/Component Compliance

**THE PLAZA** Street 1 Name Stop Condition-Street 1 StopSign Street 2 Name N/A Stop Condition-Street 2 N/A

Remove & Replace Entire Ramp. Surveyor Notes: N/A PROW/ADA: R304.5.3