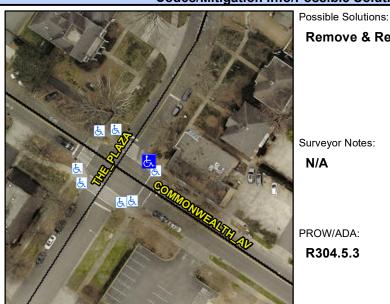

## **Access Compliance Report Public Rights-of-Way** (Curb Ramps)

Intersection ID: 13408 Main Street: COMMONWEALTH AV **Cross Street: THE PLAZA** Location: Ε ADA ID: 3F0EAFEB1690 Ramp Type: Directional1 Initial Pass/Fail: Fail **Overall Compliance: No Severity Score:** 1.25

## Field Measurements/Component Compliance

**THE PLAZA** Street 1 Name Stop Condition-Street 1 StopSign Street 2 Name N/A Stop Condition-Street 2 N/A

Remove & Replace Entire Ramp. Surveyor Notes: N/A PROW/ADA: R304.5.3