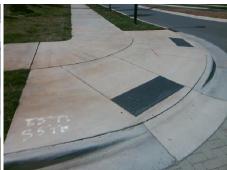

## **Access Compliance Report Public Rights-of-Way** (Curb Ramps)

Intersection ID: N/A Main Street: GANNON DR Cross Street: RACHEL\_FREEMAN\_WY Location: SE ADA ID: 3F15447739C1 Ramp Type: Perp Initial Pass/Fail: Fail **Overall Compliance: No Severity Score:** 12.5

**Codes/Mitigation Info/Possible Solution** 

**RACHEL FREEMAN WY** Street 1 Name Stop Condition-Street 2 StopSign Street 2 Name N/A Stop Condition-Street 1 N/A

Possible Solutions: Remove & Replace Entire Ramp. Surveyor Notes: N/A PROW/ADA: Not Found, R304.2.2

Total Cost: 1850.00

| Field Measurements/Component Compliance |                       |       |      |                             |      |
|-----------------------------------------|-----------------------|-------|------|-----------------------------|------|
| Compliance Description                  |                       | Data  | Comp | liance Description          | Data |
| N/A                                     | Ramp Length (in)      | 98.5  | No   | Ramp Slope (%)              | 9.7  |
| Yes                                     | Ramp Width (in)       | 60.0  | Yes  | Ramp XSlope (%)             | 1.8  |
| N/A                                     | Flare Type LT         | N/A   | N/A  | Flare Type RT               | N/A  |
| N/A                                     | Flare Slope LT (%)    | N/A   | N/A  | Flare Slope RT (%)          | N/A  |
| N/A                                     | Flare Traversable LT? | N/A   | N/A  | Flare Traversable RT?       | N/A  |
| N/A                                     | Landing Length (in)   | N/A   | N/A  | DWS Provided?               | N/A  |
| N/A                                     | Landing Width (in)    | N/A   | N/A  | DWS Contrast?               | N/A  |
| N/A                                     | Landing Slope (%)     | N/A   | N/A  | DWS Length (in)             | N/A  |
| N/A                                     | Landing X Slope (%)   | N/A   | N/A  | DWS Full Width?             | N/A  |
| N/A                                     | Landing Curb? (Y/N)   | N/A   | N/A  | DWS Offset (in)             | N/A  |
| N/A                                     | Shared Landing?       | N/A   |      |                             |      |
| N/A                                     | Gutter Ponding?       | N/A   | N/A  | Gutter Slope (%)            | N/A  |
| N/A                                     | Gutter Lip Ht (in)    | N/A   | N/A  | Gutter X Slope (%)          | N/A  |
| N/A                                     | Painted X Walk1?      | Yes   | N/A  | Painted X Walk2?            | N/A  |
|                                         | X Walk 1 Direction    | To NE |      | X Walk 2 Direction          | N/A  |
| N/A                                     | X Walk 1 Width (in)   | 98.0  | N/A  | X Walk 2 Width (in)         | N/A  |
|                                         | X Walk 1 Slope (%)    | 3.3   |      | X Walk 2 Slope (%)          | N/A  |
|                                         | X Walk 1 X Slope (%)  | 0.6   |      | X Walk 2 X Slope (%)        | N/A  |
| N/A                                     | Ramp inside XWalk1?   | Yes   | N/A  | Ramp inside XWalk2?         | N/A  |
|                                         | Road Slope (%)        | N/A   | N/A  | Clear Space?                | N/A  |
|                                         | Road X Slope (%)      | N/A   | N/A  | Clear Space to XWalk (in)   | N/A  |
| N/A                                     | Any Obstructions?     | N/A   | N/A  | Storm Grate/Utility Hazard? | N/A  |
|                                         | Obstruction Type      |       |      | Storm Grate/Utility Type    |      |
|                                         |                       | N/A   |      |                             | N/A  |
|                                         |                       |       | Yes  | Surface Condition? (G/P)    | Good |