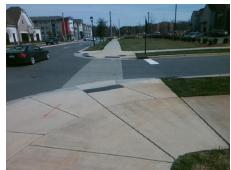

## **Access Compliance Report Public Rights-of-Way** (Curb Ramps)

Intersection ID: N/A Main Street: GANNON DR Cross Street: RACHEL\_FREEMAN\_WY Location: SE ADA ID: 3F15447739C1 Ramp Type: Perp Initial Pass/Fail: Fail **Overall Compliance: No Severity Score:** 12.5

**Codes/Mitigation Info/Possible Solution** 

**RACHEL FREEMAN WY** Street 1 Name Stop Condition-Street 2 StopSign Street 2 Name N/A Stop Condition-Street 1 N/A

Possible Solutions: Remove & Replace Entire Ramp. Surveyor Notes: N/A PROW/ADA: Not Found, R304.2.2

Total Cost: 1850.00

| Field Measurements/Component Compliance |                       |       |      |                             |      |
|-----------------------------------------|-----------------------|-------|------|-----------------------------|------|
| Compliance Description                  |                       | Data  | Comp | liance Description          | Data |
| N/A                                     | Ramp Length (in)      | 98.5  | No   | Ramp Slope (%)              | 9.7  |
| Yes                                     | Ramp Width (in)       | 60.0  | Yes  | Ramp XSlope (%)             | 1.8  |
| N/A                                     | Flare Type LT         | N/A   | N/A  | Flare Type RT               | N/A  |
| N/A                                     | Flare Slope LT (%)    | N/A   | N/A  | Flare Slope RT (%)          | N/A  |
| N/A                                     | Flare Traversable LT? | N/A   | N/A  | Flare Traversable RT?       | N/A  |
| N/A                                     | Landing Length (in)   | N/A   | N/A  | DWS Provided?               | N/A  |
| N/A                                     | Landing Width (in)    | N/A   | N/A  | DWS Contrast?               | N/A  |
| N/A                                     | Landing Slope (%)     | N/A   | N/A  | DWS Length (in)             | N/A  |
| N/A                                     | Landing X Slope (%)   | N/A   | N/A  | DWS Full Width?             | N/A  |
| N/A                                     | Landing Curb? (Y/N)   | N/A   | N/A  | DWS Offset (in)             | N/A  |
| N/A                                     | Shared Landing?       | N/A   |      |                             |      |
| N/A                                     | Gutter Ponding?       | N/A   | N/A  | Gutter Slope (%)            | N/A  |
| N/A                                     | Gutter Lip Ht (in)    | N/A   | N/A  | Gutter X Slope (%)          | N/A  |
| N/A                                     | Painted X Walk1?      | Yes   | N/A  | Painted X Walk2?            | N/A  |
|                                         | X Walk 1 Direction    | To NE |      | X Walk 2 Direction          | N/A  |
| N/A                                     | X Walk 1 Width (in)   | 98.0  | N/A  | X Walk 2 Width (in)         | N/A  |
|                                         | X Walk 1 Slope (%)    | 3.3   |      | X Walk 2 Slope (%)          | N/A  |
|                                         | X Walk 1 X Slope (%)  | 0.6   |      | X Walk 2 X Slope (%)        | N/A  |
| N/A                                     | Ramp inside XWalk1?   | Yes   | N/A  | Ramp inside XWalk2?         | N/A  |
|                                         | Road Slope (%)        | N/A   | N/A  | Clear Space?                | N/A  |
|                                         | Road X Slope (%)      | N/A   | N/A  | Clear Space to XWalk (in)   | N/A  |
| N/A                                     | Any Obstructions?     | N/A   | N/A  | Storm Grate/Utility Hazard? | N/A  |
|                                         | Obstruction Type      |       |      | Storm Grate/Utility Type    |      |
|                                         |                       | N/A   |      |                             | N/A  |
|                                         |                       |       | Yes  | Surface Condition? (G/P)    | Good |