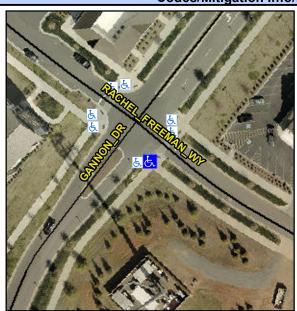

## **Access Compliance Report Public Rights-of-Way** (Curb Ramps)

Intersection ID: N/A Main Street: GANNON DR Cross Street: RACHEL\_FREEMAN\_WY Location: SE ADA ID: 3F15447739C1 Ramp Type: Perp Initial Pass/Fail: Fail **Overall Compliance: No Severity Score:** 12.5