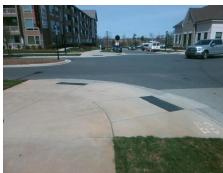

## **Access Compliance Report Public Rights-of-Way** (Curb Ramps)

Intersection ID: N/A Main Street: GANNON DR Cross Street: RACHEL\_FREEMAN\_WY Location: SE ADA ID: 3F15447739C1 Ramp Type: Perp Initial Pass/Fail: Fail **Overall Compliance: No Severity Score:** 12.5

**Codes/Mitigation Info/Possible Solution** 

**RACHEL FREEMAN WY** Street 1 Name Stop Condition-Street 2 StopSign Street 2 Name N/A Stop Condition-Street 1 N/A

Possible Solutions: Remove & Replace Entire Ramp. Surveyor Notes: N/A PROW/ADA: Not Found, R304.2.2

Total Cost: 1850.00

| Field Measurements/Component Compliance |                       |       |      |                             |      |
|-----------------------------------------|-----------------------|-------|------|-----------------------------|------|
| Compliance Description                  |                       | Data  | Comp | liance Description          | Data |
| N/A                                     | Ramp Length (in)      | 98.5  | No   | Ramp Slope (%)              | 9.7  |
| Yes                                     | Ramp Width (in)       | 60.0  | Yes  | Ramp XSlope (%)             | 1.8  |
| N/A                                     | Flare Type LT         | N/A   | N/A  | Flare Type RT               | N/A  |
| N/A                                     | Flare Slope LT (%)    | N/A   | N/A  | Flare Slope RT (%)          | N/A  |
| N/A                                     | Flare Traversable LT? | N/A   | N/A  | Flare Traversable RT?       | N/A  |
| N/A                                     | Landing Length (in)   | N/A   | N/A  | DWS Provided?               | N/A  |
| N/A                                     | Landing Width (in)    | N/A   | N/A  | DWS Contrast?               | N/A  |
| N/A                                     | Landing Slope (%)     | N/A   | N/A  | DWS Length (in)             | N/A  |
| N/A                                     | Landing X Slope (%)   | N/A   | N/A  | DWS Full Width?             | N/A  |
| N/A                                     | Landing Curb? (Y/N)   | N/A   | N/A  | DWS Offset (in)             | N/A  |
| N/A                                     | Shared Landing?       | N/A   |      |                             |      |
| N/A                                     | Gutter Ponding?       | N/A   | N/A  | Gutter Slope (%)            | N/A  |
| N/A                                     | Gutter Lip Ht (in)    | N/A   | N/A  | Gutter X Slope (%)          | N/A  |
| N/A                                     | Painted X Walk1?      | Yes   | N/A  | Painted X Walk2?            | N/A  |
|                                         | X Walk 1 Direction    | To NE |      | X Walk 2 Direction          | N/A  |
| N/A                                     | X Walk 1 Width (in)   | 98.0  | N/A  | X Walk 2 Width (in)         | N/A  |
|                                         | X Walk 1 Slope (%)    | 3.3   |      | X Walk 2 Slope (%)          | N/A  |
|                                         | X Walk 1 X Slope (%)  | 0.6   |      | X Walk 2 X Slope (%)        | N/A  |
| N/A                                     | Ramp inside XWalk1?   | Yes   | N/A  | Ramp inside XWalk2?         | N/A  |
|                                         | Road Slope (%)        | N/A   | N/A  | Clear Space?                | N/A  |
|                                         | Road X Slope (%)      | N/A   | N/A  | Clear Space to XWalk (in)   | N/A  |
| N/A                                     | Any Obstructions?     | N/A   | N/A  | Storm Grate/Utility Hazard? | N/A  |
|                                         | Obstruction Type      |       |      | Storm Grate/Utility Type    |      |
|                                         |                       | N/A   |      |                             | N/A  |
|                                         |                       |       | Yes  | Surface Condition? (G/P)    | Good |