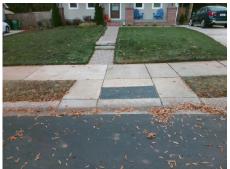

## Field Measurements/Component Compliance

Street 1 Name
Stop Condition-Street 1
None
Street 2 Name
N/A
Stop Condition-Street 2
N/A

Remove & Replace Curb Ramp With Two New Directional Ramps or Equivalent.

Surveyor Notes:
N/A

PROW/ADA:
Not Found, R304.5.1, R304.5.3

PROW/ADA:
Not Found, R304.5.1, R304.5.3

Total Cost: \$ 3200.00

| Compliance Description |                       | Data | Comp | liance Description          | Data |
|------------------------|-----------------------|------|------|-----------------------------|------|
| N/A                    | Ramp Length (in)      | 46.5 | Yes  | BlendTrans Slope (%)        | 2.7  |
| No                     | Ramp Width (in)       | 47.5 | No   | BlendTrans XSlope (%)       | 4.6  |
| N/A                    | Flare Type LT         | N/A  | N/A  | Flare Type RT               | N/A  |
| N/A                    | Flare Slope LT (%)    | N/A  | N/A  | Flare Slope RT (%)          | N/A  |
| N/A                    | Flare Traversable LT? | N/A  | N/A  | Flare Traversable RT?       | N/A  |
| N/A                    | Landing Length (in)   | N/A  | N/A  | DWS Provided?               | N/A  |
| N/A                    | Landing Width (in)    | N/A  | N/A  | DWS Contrast?               | N/A  |
| N/A                    | Landing Slope (%)     | N/A  | N/A  | DWS Length (in)             | N/A  |
| N/A                    | Landing X Slope (%)   | N/A  | N/A  | DWS Full Width?             | N/A  |
| N/A                    | Landing Curb? (Y/N)   | N/A  | N/A  | DWS Offset (in)             | N/A  |
| N/A                    | Shared Landing?       | N/A  |      |                             |      |
| N/A                    | Gutter Ponding?       | N/A  | N/A  | Gutter Slope (%)            | N/A  |
| N/A                    | Gutter Lip Ht (in)    | N/A  | N/A  | Gutter X Slope (%)          | N/A  |
| N/A                    | Painted X Walk1?      | No   | N/A  | Painted X Walk2?            | N/A  |
|                        | X Walk 1 Direction    | To W |      | X Walk 2 Direction          | N/A  |
|                        | X Walk 1 Width (in)   | N/A  |      | X Walk 2 Width (in)         | N/A  |
|                        | X Walk 1 Slope (%)    | 4.5  |      | X Walk 2 Slope (%)          | N/A  |
|                        | X Walk 1 X Slope (%)  | 4.1  |      | X Walk 2 X Slope (%)        | N/A  |
| N/A                    | Ramp inside XWalk1?   | N/A  | N/A  | Ramp inside XWalk2?         | N/A  |
|                        | Road Slope (%)        | 4.1  |      | Clear Space?                | N/A  |
|                        | Road X Slope (%)      | 4.5  | N/A  | Clear Space to XWalk (in)   | N/A  |
| N/A                    | Any Obstructions?     | N/A  | N/A  | Storm Grate/Utility Hazard? | N/A  |
|                        | Obstruction Type      |      |      | Storm Grate/Utility Type    |      |
|                        |                       | N/A  |      |                             | N/A  |
|                        |                       |      | Yes  | Surface Condition? (G/P)    | Good |
|                        |                       |      | No   | Curb Slope (%)              | 15.9 |