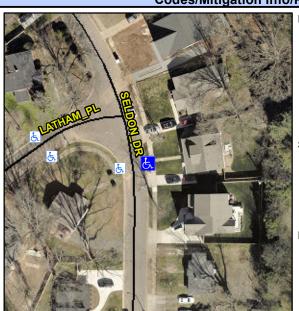

## Access Compliance Report Public Rights-of-Way (Curb Ramps)

Intersection ID: 9912 Main Street: LATHAM\_PL Cross Street: SELDON\_DR Location: E

ADA ID: 3F17D7AE5F8E Ramp Type: BlendTrans1 Initial Pass/Fail: Fail Overall Compliance: No Severity Score: 10