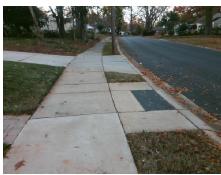

## Field Measurements/Component Compliance

Street 1 Name
Stop Condition-Street 1
None
Street 2 Name
N/A
Stop Condition-Street 2
N/A

Remove & Replace Curb Ramp With Two New Directional Ramps or Equivalent.

Surveyor Notes:
N/A

PROW/ADA:
Not Found, R304.5.1, R304.5.3

PROW/ADA:
Not Found, R304.5.1, R304.5.3

Total Cost: \$ 3200.00

| Compliance Description |                       | Data | Comp | liance Description          | Data |
|------------------------|-----------------------|------|------|-----------------------------|------|
| N/A                    | Ramp Length (in)      | 46.5 | Yes  | BlendTrans Slope (%)        | 2.7  |
| No                     | Ramp Width (in)       | 47.5 | No   | BlendTrans XSlope (%)       | 4.6  |
| N/A                    | Flare Type LT         | N/A  | N/A  | Flare Type RT               | N/A  |
| N/A                    | Flare Slope LT (%)    | N/A  | N/A  | Flare Slope RT (%)          | N/A  |
| N/A                    | Flare Traversable LT? | N/A  | N/A  | Flare Traversable RT?       | N/A  |
| N/A                    | Landing Length (in)   | N/A  | N/A  | DWS Provided?               | N/A  |
| N/A                    | Landing Width (in)    | N/A  | N/A  | DWS Contrast?               | N/A  |
| N/A                    | Landing Slope (%)     | N/A  | N/A  | DWS Length (in)             | N/A  |
| N/A                    | Landing X Slope (%)   | N/A  | N/A  | DWS Full Width?             | N/A  |
| N/A                    | Landing Curb? (Y/N)   | N/A  | N/A  | DWS Offset (in)             | N/A  |
| N/A                    | Shared Landing?       | N/A  |      |                             |      |
| N/A                    | Gutter Ponding?       | N/A  | N/A  | Gutter Slope (%)            | N/A  |
| N/A                    | Gutter Lip Ht (in)    | N/A  | N/A  | Gutter X Slope (%)          | N/A  |
| N/A                    | Painted X Walk1?      | No   | N/A  | Painted X Walk2?            | N/A  |
|                        | X Walk 1 Direction    | To W |      | X Walk 2 Direction          | N/A  |
|                        | X Walk 1 Width (in)   | N/A  |      | X Walk 2 Width (in)         | N/A  |
|                        | X Walk 1 Slope (%)    | 4.5  |      | X Walk 2 Slope (%)          | N/A  |
|                        | X Walk 1 X Slope (%)  | 4.1  |      | X Walk 2 X Slope (%)        | N/A  |
| N/A                    | Ramp inside XWalk1?   | N/A  | N/A  | Ramp inside XWalk2?         | N/A  |
|                        | Road Slope (%)        | 4.1  |      | Clear Space?                | N/A  |
|                        | Road X Slope (%)      | 4.5  | N/A  | Clear Space to XWalk (in)   | N/A  |
| N/A                    | Any Obstructions?     | N/A  | N/A  | Storm Grate/Utility Hazard? | N/A  |
|                        | Obstruction Type      |      |      | Storm Grate/Utility Type    |      |
|                        |                       | N/A  |      |                             | N/A  |
|                        |                       |      | Yes  | Surface Condition? (G/P)    | Good |
|                        |                       |      | No   | Curb Slope (%)              | 15.9 |