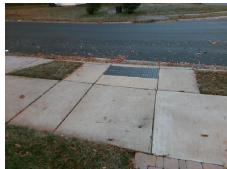

## Field Measurements/Component Compliance

Street 1 Name
Stop Condition-Street 1
None
Street 2 Name
N/A
Stop Condition-Street 2
N/A

Remove & Replace Curb Ramp With Two New Directional Ramps or Equivalent.

Surveyor Notes:
N/A

PROW/ADA:
Not Found, R304.5.1, R304.5.3

PROW/ADA:
Not Found, R304.5.1, R304.5.3

Total Cost: \$ 3200.00

| Compliance Description |                       | Data | Comp | liance Description          | Data |
|------------------------|-----------------------|------|------|-----------------------------|------|
| N/A                    | Ramp Length (in)      | 46.5 | Yes  | BlendTrans Slope (%)        | 2.7  |
| No                     | Ramp Width (in)       | 47.5 | No   | BlendTrans XSlope (%)       | 4.6  |
| N/A                    | Flare Type LT         | N/A  | N/A  | Flare Type RT               | N/A  |
| N/A                    | Flare Slope LT (%)    | N/A  | N/A  | Flare Slope RT (%)          | N/A  |
| N/A                    | Flare Traversable LT? | N/A  | N/A  | Flare Traversable RT?       | N/A  |
| N/A                    | Landing Length (in)   | N/A  | N/A  | DWS Provided?               | N/A  |
| N/A                    | Landing Width (in)    | N/A  | N/A  | DWS Contrast?               | N/A  |
| N/A                    | Landing Slope (%)     | N/A  | N/A  | DWS Length (in)             | N/A  |
| N/A                    | Landing X Slope (%)   | N/A  | N/A  | DWS Full Width?             | N/A  |
| N/A                    | Landing Curb? (Y/N)   | N/A  | N/A  | DWS Offset (in)             | N/A  |
| N/A                    | Shared Landing?       | N/A  |      |                             |      |
| N/A                    | Gutter Ponding?       | N/A  | N/A  | Gutter Slope (%)            | N/A  |
| N/A                    | Gutter Lip Ht (in)    | N/A  | N/A  | Gutter X Slope (%)          | N/A  |
| N/A                    | Painted X Walk1?      | No   | N/A  | Painted X Walk2?            | N/A  |
|                        | X Walk 1 Direction    | To W |      | X Walk 2 Direction          | N/A  |
|                        | X Walk 1 Width (in)   | N/A  |      | X Walk 2 Width (in)         | N/A  |
|                        | X Walk 1 Slope (%)    | 4.5  |      | X Walk 2 Slope (%)          | N/A  |
|                        | X Walk 1 X Slope (%)  | 4.1  |      | X Walk 2 X Slope (%)        | N/A  |
| N/A                    | Ramp inside XWalk1?   | N/A  | N/A  | Ramp inside XWalk2?         | N/A  |
|                        | Road Slope (%)        | 4.1  |      | Clear Space?                | N/A  |
|                        | Road X Slope (%)      | 4.5  | N/A  | Clear Space to XWalk (in)   | N/A  |
| N/A                    | Any Obstructions?     | N/A  | N/A  | Storm Grate/Utility Hazard? | N/A  |
|                        | Obstruction Type      |      |      | Storm Grate/Utility Type    |      |
|                        |                       | N/A  |      |                             | N/A  |
|                        |                       |      | Yes  | Surface Condition? (G/P)    | Good |
|                        |                       |      | No   | Curb Slope (%)              | 15.9 |