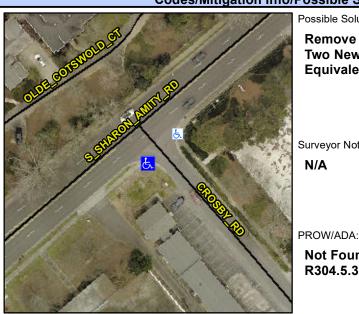

## Access Compliance Report Public Rights-of-Way (Curb Ramps)

Data

Good

Intersection ID: 18244 Main Street: CROSBY\_RD Cross Street: S\_SHARON\_AMITY\_RD Location: S

ADA ID: 3F18F418AEB1 Ramp Type: PerpDiag Initial Pass/Fail: Fail Overall Compliance: No Severity Score: 22.5

CROSBY RD StopSign S SHARON AMITY RD None Possible Solutions:

Remove & Replace Curb Ramp With Two New Directional Ramps or Equivalent.

Surveyor Notes:

N/A

Not Found, R304.5.1, R304.2.2, R304.5.3

Total Cost: \$ 3200.00