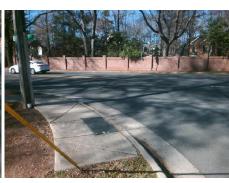

CROSBY RD StopSign S SHARON AMITY RD None Possible Solutions:

Remove & Replace Curb Ramp With Two New Directional Ramps or Equivalent.

Surveyor Notes:

N/A

Not Found, R304.5.1, R304.2.2, R304.5.3

Total Cost: \$ 3200.00

Yes

Surface Condition? (G/P)