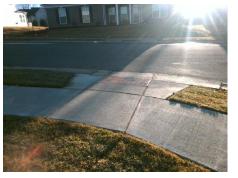

## Access Compliance Report Public Rights-of-Way (Curb Ramps)

| Intersection ID: 49134                                                                                           | tersection ID: 49134 Main Street: AMESBURY_HILL_DR Cr |                               |         |                                           | CEMKEY_WAY_CT                           | Location: | NW                       |                             |      |  |
|------------------------------------------------------------------------------------------------------------------|-------------------------------------------------------|-------------------------------|---------|-------------------------------------------|-----------------------------------------|-----------|--------------------------|-----------------------------|------|--|
| ADA ID: 3F1CA29A2520                                                                                             | A2520 Ramp Type: BlendTrans1 Init                     |                               |         | al Pass/Fail: Fail Overall Compliance: No |                                         |           | Severity Score:          | 21.25                       |      |  |
| Codes/Mitigation Info/Possible Solution                                                                          |                                                       |                               |         |                                           | Field Measurements/Component Compliance |           |                          |                             |      |  |
|                                                                                                                  |                                                       | Possible Solutions:           |         |                                           |                                         |           | bliance Description Data |                             |      |  |
|                                                                                                                  |                                                       | Remove & Replace Curb Ra      | mn With | N/A                                       | Ramp Length (in)                        | 48.5      | Yes                      | BlendTrans Slope (%)        | 3.5  |  |
|                                                                                                                  |                                                       | Two New Directional Ramps     |         | No                                        | Ramp Width (in)                         | 47.0      | No                       | BlendTrans XSlope (%)       | 5.1  |  |
|                                                                                                                  |                                                       | Equivalent.                   |         | N/A                                       | Flare Type LT                           | N/A       | N/A                      | Flare Type RT               | N/A  |  |
|                                                                                                                  |                                                       |                               |         | N/A                                       | Flare Slope LT (%)                      |           | N/A                      | Flare Slope RT (%)          | N/A  |  |
|                                                                                                                  |                                                       |                               |         | N/A                                       | Flare Traversable LT?                   | N/A       | N/A                      | Flare Traversable RT?       | N/A  |  |
|                                                                                                                  |                                                       |                               |         | N/A                                       | Landing Length (in)                     | N/A       | N/A                      | DWS Provided?               | N/A  |  |
| Server and the server of the |                                                       | Surveyor Notes:               |         | N/A                                       | Landing Width (in)                      | N/A       | N/A                      | DWS Contrast?               | N/A  |  |
| CENKEY WAY OT &                                                                                                  |                                                       | N/A                           |         | N/A                                       | Landing Slope (%)                       | N/A       | N/A                      | DWS Length (in)             | N/A  |  |
|                                                                                                                  |                                                       |                               |         | N/A                                       | Landing X Slope (%)                     | N/A       | N/A                      | DWS Full Width?             | N/A  |  |
|                                                                                                                  |                                                       |                               |         | N/A                                       | Landing Curb? (Y/N)                     | N/A       | N/A                      | DWS Offset (in)             | N/A  |  |
| े हैं।                                                                                                           |                                                       |                               |         | N/A                                       | Shared Landing?                         | N/A       |                          |                             |      |  |
|                                                                                                                  |                                                       | PROW/ADA:                     |         | N/A                                       | Gutter Ponding?                         | N/A       | N/A                      | Gutter Slope (%)            | N/A  |  |
|                                                                                                                  |                                                       | Not Found, R304.5.1, R304.5.3 |         | N/A                                       | Gutter Lip Ht (in)                      | N/A       | N/A                      | Gutter X Slope (%)          | N/A  |  |
| ( <b>1</b> )                                                                                                     | a series of the                                       |                               | JUT.U.U | N/A                                       | Painted X Walk1?                        | No        | N/A                      | Painted X Walk2?            | N/A  |  |
| <b>3</b>                                                                                                         | the second second                                     |                               |         |                                           | X Walk 1 Direction                      | To E      |                          | X Walk 2 Direction          | N/A  |  |
|                                                                                                                  |                                                       |                               |         |                                           | X Walk 1 Width (in)                     | N/A       |                          | X Walk 2 Width (in)         | N/A  |  |
| Street 1 Name                                                                                                    | CEMKEY WAY CT                                         | -                             |         |                                           | X Walk 1 Slope (%)                      | 7.3       |                          | X Walk 2 Slope (%)          | N/A  |  |
| Stop Condition-Street 1                                                                                          | None                                                  |                               |         |                                           | X Walk 1 X Slope (%)                    | 4.5       |                          | X Walk 2 X Slope (%)        | N/A  |  |
| Street 2 Name                                                                                                    | N/A                                                   |                               |         | N/A                                       | Ramp inside XWalk1?                     | N/A       | N/A                      | Ramp inside XWalk2?         | N/A  |  |
| Stop Condition-Street 2                                                                                          | N/A                                                   |                               |         |                                           | Road Slope (%)                          | 4.5       |                          | Clear Space?                | N/A  |  |
|                                                                                                                  |                                                       |                               |         |                                           | Road X Slope (%)                        | 7.3       | N/A                      | Clear Space to XWalk (in)   | N/A  |  |
|                                                                                                                  |                                                       |                               |         | N/A                                       | Any Obstructions?                       | N/A       |                          | Storm Grate/Utility Hazard? | N/A  |  |
|                                                                                                                  |                                                       | Total Cost: \$                | 3200.00 |                                           | Obstruction Type                        |           |                          | Storm Grate/Utility Type    |      |  |
|                                                                                                                  |                                                       | ·                             |         |                                           | 51                                      | N/A       |                          |                             | N/A  |  |
| 1                                                                                                                |                                                       |                               |         |                                           |                                         |           | Yes                      | Surface Condition? (G/P)    | Good |  |
|                                                                                                                  |                                                       |                               |         |                                           |                                         |           |                          |                             |      |  |