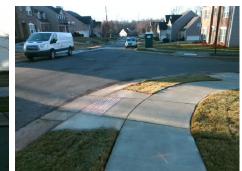

## Access Compliance Report Public Rights-of-Way (Curb Ramps)

| Intersection ID: 49134                                                                                           | tersection ID: 49134 Main Street: AMESBURY_HILL_DR Cr |                               |         |                                           | CEMKEY_WAY_CT                           | Location: | NW                       |                             |      |  |
|------------------------------------------------------------------------------------------------------------------|-------------------------------------------------------|-------------------------------|---------|-------------------------------------------|-----------------------------------------|-----------|--------------------------|-----------------------------|------|--|
| ADA ID: 3F1CA29A2520                                                                                             | A2520 Ramp Type: BlendTrans1 Init                     |                               |         | al Pass/Fail: Fail Overall Compliance: No |                                         |           | Severity Score:          | 21.25                       |      |  |
| Codes/Mitigation Info/Possible Solution                                                                          |                                                       |                               |         |                                           | Field Measurements/Component Compliance |           |                          |                             |      |  |
|                                                                                                                  |                                                       | Possible Solutions:           |         |                                           |                                         |           | bliance Description Data |                             |      |  |
|                                                                                                                  |                                                       | Remove & Replace Curb Ra      | mn With | N/A                                       | Ramp Length (in)                        | 48.5      | Yes                      | BlendTrans Slope (%)        | 3.5  |  |
|                                                                                                                  |                                                       | Two New Directional Ramps     |         | No                                        | Ramp Width (in)                         | 47.0      | No                       | BlendTrans XSlope (%)       | 5.1  |  |
|                                                                                                                  |                                                       | Equivalent.                   |         | N/A                                       | Flare Type LT                           | N/A       | N/A                      | Flare Type RT               | N/A  |  |
|                                                                                                                  |                                                       |                               |         | N/A                                       | Flare Slope LT (%)                      |           | N/A                      | Flare Slope RT (%)          | N/A  |  |
|                                                                                                                  |                                                       |                               |         | N/A                                       | Flare Traversable LT?                   | N/A       | N/A                      | Flare Traversable RT?       | N/A  |  |
|                                                                                                                  |                                                       |                               |         | N/A                                       | Landing Length (in)                     | N/A       | N/A                      | DWS Provided?               | N/A  |  |
| Server and the server of the |                                                       | Surveyor Notes:               |         | N/A                                       | Landing Width (in)                      | N/A       | N/A                      | DWS Contrast?               | N/A  |  |
| CENKEY WAY OT &                                                                                                  |                                                       | N/A                           |         | N/A                                       | Landing Slope (%)                       | N/A       | N/A                      | DWS Length (in)             | N/A  |  |
|                                                                                                                  |                                                       |                               |         | N/A                                       | Landing X Slope (%)                     | N/A       | N/A                      | DWS Full Width?             | N/A  |  |
|                                                                                                                  |                                                       |                               |         | N/A                                       | Landing Curb? (Y/N)                     | N/A       | N/A                      | DWS Offset (in)             | N/A  |  |
| े हैं।                                                                                                           |                                                       |                               |         | N/A                                       | Shared Landing?                         | N/A       |                          |                             |      |  |
|                                                                                                                  |                                                       | PROW/ADA:                     |         | N/A                                       | Gutter Ponding?                         | N/A       | N/A                      | Gutter Slope (%)            | N/A  |  |
|                                                                                                                  |                                                       | Not Found, R304.5.1, R304.5.3 |         | N/A                                       | Gutter Lip Ht (in)                      | N/A       | N/A                      | Gutter X Slope (%)          | N/A  |  |
| ( <b>1</b> )                                                                                                     | a series of the                                       |                               | JUT.U.U | N/A                                       | Painted X Walk1?                        | No        | N/A                      | Painted X Walk2?            | N/A  |  |
| <b>3</b>                                                                                                         | the second second                                     |                               |         |                                           | X Walk 1 Direction                      | To E      |                          | X Walk 2 Direction          | N/A  |  |
|                                                                                                                  |                                                       |                               |         |                                           | X Walk 1 Width (in)                     | N/A       |                          | X Walk 2 Width (in)         | N/A  |  |
| Street 1 Name                                                                                                    | CEMKEY WAY CT                                         | -                             |         |                                           | X Walk 1 Slope (%)                      | 7.3       |                          | X Walk 2 Slope (%)          | N/A  |  |
| Stop Condition-Street 1                                                                                          | None                                                  |                               |         |                                           | X Walk 1 X Slope (%)                    | 4.5       |                          | X Walk 2 X Slope (%)        | N/A  |  |
| Street 2 Name                                                                                                    | N/A                                                   |                               |         | N/A                                       | Ramp inside XWalk1?                     | N/A       | N/A                      | Ramp inside XWalk2?         | N/A  |  |
| Stop Condition-Street 2                                                                                          | N/A                                                   |                               |         |                                           | Road Slope (%)                          | 4.5       |                          | Clear Space?                | N/A  |  |
|                                                                                                                  |                                                       |                               |         |                                           | Road X Slope (%)                        | 7.3       | N/A                      | Clear Space to XWalk (in)   | N/A  |  |
|                                                                                                                  |                                                       |                               |         | N/A                                       | Any Obstructions?                       | N/A       |                          | Storm Grate/Utility Hazard? | N/A  |  |
|                                                                                                                  |                                                       | Total Cost: \$                | 3200.00 |                                           | Obstruction Type                        |           |                          | Storm Grate/Utility Type    |      |  |
|                                                                                                                  |                                                       | ·                             |         |                                           | 51                                      | N/A       |                          |                             | N/A  |  |
| 1                                                                                                                |                                                       |                               |         |                                           |                                         |           | Yes                      | Surface Condition? (G/P)    | Good |  |
|                                                                                                                  |                                                       |                               |         |                                           |                                         |           |                          |                             |      |  |