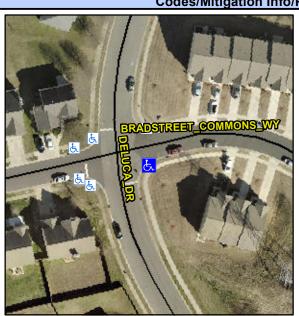

Main Street: BRADSTREET COMMONS WYCross Street: DELUCA DR Intersection ID: 43842 Location: SE

**Overall Compliance: No Severity Score: ADA ID: 3F20DEABEFD4** Ramp Type: PerpDiag Initial Pass/Fail: Fail 8.75

1.0

N/A

N/A

Street 1 Name **BRADSTREET COMMONS WY** Stop Condition-Street 2 StopSign **DELUCA DR** Street 2 Name Stop Condition-Street 1 StopSign Possible Solutions: Compliance Description N/A Remove & Replace Curb Ramp With Two New Directional Ramps or No Equivalent. N/A N/A Surveyor Notes: N/A Not Found, R304.5.1