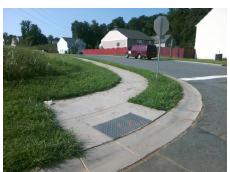

Storm Grate/Utility Type

Surface Condition? (G/P)

Storm Grate/Utility Hazard?

Clear Space?

Flare Traversable RT?

Data

47.5

47.0