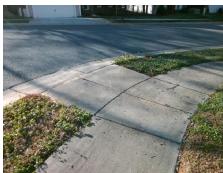

## Field Measurements/Component Compliance

Street 1 Name
Stop Condition-Street 1
Street 2 Name
Stop Condition-Street 2

LANNIER FALLS LN None MEDOC MOUNTAIN DR StopSign Possible Solutions:

Remove & Replace Curb Ramp With Two New Directional Ramps or Equivalent.

Surveyor Notes:

N/A

PROW/ADA:

Not Found, R304.5.1

Total Cost: \$ 3200.00

| Field Measurements/Component Compnance |                       |       |                        |                             |       |
|----------------------------------------|-----------------------|-------|------------------------|-----------------------------|-------|
| Compliance Description                 |                       | Data  | Compliance Description |                             | Data  |
| N/A                                    | Ramp Length (in)      | 47.5  | Yes                    | BlendTrans Slope (%)        | 2.1   |
| No                                     | Ramp Width (in)       | 40.0  | Yes                    | BlendTrans XSlope (%)       | 1.3   |
| N/A                                    | Flare Type LT         | N/A   | N/A                    | Flare Type RT               | N/A   |
| N/A                                    | Flare Slope LT (%)    | N/A   | N/A                    | Flare Slope RT (%)          | N/A   |
| N/A                                    | Flare Traversable LT? | N/A   | N/A                    | Flare Traversable RT?       | N/A   |
| N/A                                    | Landing Length (in)   | N/A   | N/A                    | DWS Provided?               | N/A   |
| N/A                                    | Landing Width (in)    | N/A   | N/A                    | DWS Contrast?               | N/A   |
| N/A                                    | Landing Slope (%)     | N/A   | N/A                    | DWS Length (in)             | N/A   |
| N/A                                    | Landing X Slope (%)   | N/A   | N/A                    | DWS Full Width?             | N/A   |
| N/A                                    | Landing Curb? (Y/N)   | N/A   | N/A                    | DWS Offset (in)             | N/A   |
| N/A                                    | Shared Landing?       | N/A   |                        |                             |       |
| N/A                                    | Gutter Ponding?       | N/A   | N/A                    | Gutter Slope (%)            | N/A   |
| N/A                                    | Gutter Lip Ht (in)    | N/A   | N/A                    | Gutter X Slope (%)          | N/A   |
| N/A                                    | Painted X Walk1?      | No    | N/A                    | Painted X Walk2?            | No    |
|                                        | X Walk 1 Direction    | To SE |                        | X Walk 2 Direction          | To NE |
|                                        | X Walk 1 Width (in)   | N/A   |                        | X Walk 2 Width (in)         | N/A   |
|                                        | X Walk 1 Slope (%)    | 3.2   |                        | X Walk 2 Slope (%)          | 6.8   |
|                                        | X Walk 1 X Slope (%)  | 4.7   |                        | X Walk 2 X Slope (%)        | 0.3   |
| N/A                                    | Ramp inside XWalk1?   | N/A   | N/A                    | Ramp inside XWalk2?         | N/A   |
|                                        | Road Slope (%)        | 3.1   |                        | Clear Space?                | N/A   |
|                                        | Road X Slope (%)      | 6.5   | N/A                    | Clear Space to XWalk (in)   | N/A   |
| N/A                                    | Any Obstructions?     | N/A   | N/A                    | Storm Grate/Utility Hazard? | N/A   |
|                                        | Obstruction Type      |       | l                      | Storm Grate/Utility Type    |       |
|                                        |                       | N/A   | l                      |                             | N/A   |
|                                        |                       |       | Yes                    | Surface Condition? (G/P)    | Good  |
|                                        |                       |       | No                     | Curb Slope (%)              | 6.1   |