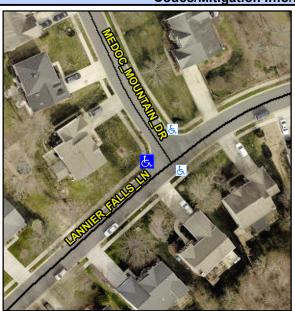

## Access Compliance Report Public Rights-of-Way (Curb Ramps)

Intersection ID: 29723 Main Street: LANNIER\_FALLS\_LN Cross Street: MEDOC\_MOUNTAIN\_DR Location: W

ADA ID: 3F31C5C32BF7 Ramp Type: BlendTrans1 Initial Pass/Fail: Fail Overall Compliance: No Severity Score: 8.75

## Field Measurements/Component Compliance

Street 1 Name
Stop Condition-Street 1
Street 2 Name
Stop Condition-Street 2

LANNIER FALLS LN None MEDOC MOUNTAIN DR StopSign Possible Solutions:

Remove & Replace Curb Ramp With Two New Directional Ramps or Equivalent.