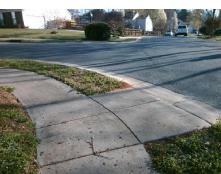

## Field Measurements/Component Compliance

Street 1 Name
Stop Condition-Street 1
Street 2 Name
Stop Condition-Street 2

LANNIER FALLS LN None MEDOC MOUNTAIN DR StopSign Possible Solutions:

Remove & Replace Curb Ramp With Two New Directional Ramps or Equivalent.

Surveyor Notes:

N/A

PROW/ADA:

Not Found, R304.5.1

Total Cost: \$ 3200.00

| Field Measurements/Component Compnance |                       |       |                        |                             |       |
|----------------------------------------|-----------------------|-------|------------------------|-----------------------------|-------|
| Compliance Description                 |                       | Data  | Compliance Description |                             | Data  |
| N/A                                    | Ramp Length (in)      | 47.5  | Yes                    | BlendTrans Slope (%)        | 2.1   |
| No                                     | Ramp Width (in)       | 40.0  | Yes                    | BlendTrans XSlope (%)       | 1.3   |
| N/A                                    | Flare Type LT         | N/A   | N/A                    | Flare Type RT               | N/A   |
| N/A                                    | Flare Slope LT (%)    | N/A   | N/A                    | Flare Slope RT (%)          | N/A   |
| N/A                                    | Flare Traversable LT? | N/A   | N/A                    | Flare Traversable RT?       | N/A   |
| N/A                                    | Landing Length (in)   | N/A   | N/A                    | DWS Provided?               | N/A   |
| N/A                                    | Landing Width (in)    | N/A   | N/A                    | DWS Contrast?               | N/A   |
| N/A                                    | Landing Slope (%)     | N/A   | N/A                    | DWS Length (in)             | N/A   |
| N/A                                    | Landing X Slope (%)   | N/A   | N/A                    | DWS Full Width?             | N/A   |
| N/A                                    | Landing Curb? (Y/N)   | N/A   | N/A                    | DWS Offset (in)             | N/A   |
| N/A                                    | Shared Landing?       | N/A   |                        |                             |       |
| N/A                                    | Gutter Ponding?       | N/A   | N/A                    | Gutter Slope (%)            | N/A   |
| N/A                                    | Gutter Lip Ht (in)    | N/A   | N/A                    | Gutter X Slope (%)          | N/A   |
| N/A                                    | Painted X Walk1?      | No    | N/A                    | Painted X Walk2?            | No    |
|                                        | X Walk 1 Direction    | To SE |                        | X Walk 2 Direction          | To NE |
|                                        | X Walk 1 Width (in)   | N/A   |                        | X Walk 2 Width (in)         | N/A   |
|                                        | X Walk 1 Slope (%)    | 3.2   |                        | X Walk 2 Slope (%)          | 6.8   |
|                                        | X Walk 1 X Slope (%)  | 4.7   |                        | X Walk 2 X Slope (%)        | 0.3   |
| N/A                                    | Ramp inside XWalk1?   | N/A   | N/A                    | Ramp inside XWalk2?         | N/A   |
|                                        | Road Slope (%)        | 3.1   |                        | Clear Space?                | N/A   |
|                                        | Road X Slope (%)      | 6.5   | N/A                    | Clear Space to XWalk (in)   | N/A   |
| N/A                                    | Any Obstructions?     | N/A   | N/A                    | Storm Grate/Utility Hazard? | N/A   |
|                                        | Obstruction Type      |       | l                      | Storm Grate/Utility Type    |       |
|                                        |                       | N/A   | l                      |                             | N/A   |
|                                        |                       |       | Yes                    | Surface Condition? (G/P)    | Good  |
|                                        |                       |       | No                     | Curb Slope (%)              | 6.1   |