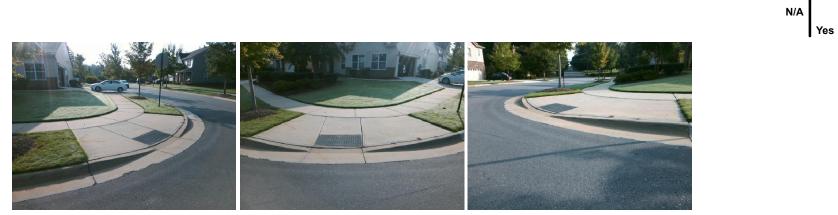

## Access Compliance Report Public Rights-of-Way (Curb Ramps)

| Intersection ID: 49383 Main St          | Main Street: CORRIENTE_CT    |         | Cross Street: SOUTH_DEVON_ST                |                       |       |                          | Location:                   | E     |
|-----------------------------------------|------------------------------|---------|---------------------------------------------|-----------------------|-------|--------------------------|-----------------------------|-------|
| ADA ID: 3F3393747A43 Ramp 1             | 8 Ramp Type: PerpDiag        |         | Initial Pass/Fail: Fail Overall Compliance: |                       |       |                          | Severity Score:             | 12.5  |
| Codes/Mitigation Info/Possible Solution |                              |         | Field Measurements/Component Compliance     |                       |       |                          |                             |       |
|                                         | Possible Solutions:          |         | Compliance Description Da                   |                       |       | a Compliance Description |                             | Data  |
|                                         | Remove & Replace Curb Ramp V | Nith    | N/A                                         | Ramp Length (in)      | 84.5  | No                       | Ramp Slope (%)              | 10.5  |
|                                         | Two New Directional Ramps or |         | Yes                                         | Ramp Width (in)       | 48.0  | Yes                      | Ramp XSlope (%)             | 1.8   |
|                                         | Equivalent.                  |         | N/A                                         | Flare Type LT         | N/A   | N/A                      | Flare Type RT               | N/A   |
|                                         | 4                            |         | N/A                                         | Flare Slope LT (%)    | N/A   | N/A                      | Flare Slope RT (%)          | N/A   |
|                                         |                              |         | N/A                                         | Flare Traversable LT? | N/A   | N/A                      | Flare Traversable RT?       | N/A   |
|                                         |                              |         | N/A                                         | Landing Length (in)   | N/A   | N/A                      | DWS Provided?               | N/A   |
|                                         | Surveyor Notes:              |         | N/A                                         | Landing Width (in)    | N/A   | N/A                      | DWS Contrast?               | N/A   |
|                                         | N/A                          |         | N/A                                         | Landing Slope (%)     | N/A   | N/A                      | DWS Length (in)             | N/A   |
|                                         |                              |         | N/A                                         | Landing X Slope (%)   | N/A   | N/A                      | DWS Full Width?             | N/A   |
|                                         |                              |         | N/A                                         | Landing Curb? (Y/N)   | N/A   | N/A                      | DWS Offset (in)             | N/A   |
|                                         | 2                            |         | N/A                                         | Shared Landing?       | N/A   |                          |                             |       |
|                                         | PROW/ADA:                    |         | N/A                                         | Gutter Ponding?       | N/A   | N/A                      | Gutter Slope (%)            | N/A   |
|                                         | Not Found, R304.2.2          |         | N/A                                         | Gutter Lip Ht (in)    | N/A   | N/A                      | Gutter X Slope (%)          | N/A   |
|                                         | ······                       |         | N/A                                         | Painted X Walk1?      | No    | N/A                      | Painted X Walk2?            | No    |
|                                         |                              |         |                                             | X Walk 1 Direction    | To NW |                          | X Walk 2 Direction          | To SW |
|                                         |                              |         | N/A                                         | X Walk 1 Width (in)   | N/A   | N/A                      | X Walk 2 Width (in)         | N/A   |
| Street 1 Name CORRIENTE CT              |                              |         |                                             | X Walk 1 Slope (%)    | 0.9   |                          | X Walk 2 Slope (%)          | 1.1   |
| Stop Condition-Street 2 None            |                              |         |                                             | X Walk 1 X Slope (%)  | 1.0   |                          | X Walk 2 X Slope (%)        | 3.2   |
| Street 2 Name SOUTH DEVON ST            |                              |         | N/A                                         | Ramp inside XWalk1?   | N/A   | N/A                      | Ramp inside XWalk2?         | N/A   |
| Stop Condition-Street 1 StopSign        |                              |         |                                             | Road Slope (%)        | 2.3   | N/A                      | Clear Space?                | N/A   |
|                                         |                              |         |                                             | Road X Slope (%)      | 0.7   | N/A                      | Clear Space to XWalk (in)   | N/A   |
|                                         |                              |         | N/A                                         | Any Obstructions?     | N/A   | N/A                      | Storm Grate/Utility Hazard? | N/A   |
|                                         | Total Cost: \$ 3             | 3200.00 |                                             | Obstruction Type      |       |                          | Storm Grate/Utility Type    |       |
|                                         |                              |         |                                             |                       | N/A   |                          |                             | N/A   |