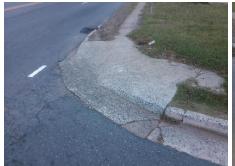

## Field Measurements/Component Compliance

Street 1 Name ENNIS AV
Stop Condition-Street 2 StopSign
Street 2 Name N/A
Stop Condition-Street 1 N/A

Possible Solutions:

Remove & Replace Entire Ramp.

N/A

Surveyor Notes:

N/A

N/A

PROW/ADA:

R304.2.2, R304.5.3

Total Cost: \$ 1850.00

| Compl | liance Description    | Data  | Comp | liance | Description             | Data |
|-------|-----------------------|-------|------|--------|-------------------------|------|
| N/A   | Ramp Length (in)      | 75.0  | No   | Ramp   | Slope (%)               | 10.2 |
| Yes   | Ramp Width (in)       | 61.0  | No   | Ramp   | XSlope (%)              | 4.6  |
| N/A   | Flare Type LT         | N/A   | N/A  | Flare  | Type RT                 | N/A  |
| N/A   | Flare Slope LT (%)    | N/A   | N/A  | Flare  | Slope RT (%)            | N/A  |
| N/A   | Flare Traversable LT? | N/A   | N/A  | Flare  | Traversable RT?         | N/A  |
| N/A   | Landing Length (in)   | N/A   | N/A  | DWS    | Provided?               | N/A  |
| N/A   | Landing Width (in)    | N/A   | N/A  | DWS    | Contrast?               | N/A  |
| N/A   | Landing Slope (%)     | N/A   | N/A  | DWS    | Length (in)             | N/A  |
| N/A   | Landing X Slope (%)   | N/A   | N/A  | DWS    | Full Width?             | N/A  |
| N/A   | Landing Curb? (Y/N)   | N/A   | N/A  | DWS    | Offset (in)             | N/A  |
| N/A   | Shared Landing?       | N/A   |      |        |                         |      |
| N/A   | Gutter Ponding?       | N/A   | N/A  | Gutte  | er Slope (%)            | N/A  |
| N/A   | Gutter Lip Ht (in)    | 0.5   | N/A  | Gutte  | er X Slope (%)          | N/A  |
| N/A   | Painted X Walk1?      | No    | N/A  | Paint  | ed X Walk2?             | N/A  |
|       | X Walk 1 Direction    | To SW |      | X Wa   | lk 2 Direction          | N/A  |
| N/A   | X Walk 1 Width (in)   | N/A   | N/A  | X Wa   | lk 2 Width (in)         | N/A  |
|       | X Walk 1 Slope (%)    | 0.3   |      | X Wa   | lk 2 Slope (%)          | N/A  |
|       | X Walk 1 X Slope (%)  | 4.5   |      | X Wa   | lk 2 X Slope (%)        | N/A  |
| N/A   | Ramp inside XWalk1?   | N/A   | N/A  | Ram    | inside XWalk2?          | N/A  |
|       | Road Slope (%)        | N/A   | N/A  | Clear  | Space?                  | N/A  |
|       | Road X Slope (%)      | N/A   | N/A  | Clear  | Space to XWalk (in)     | N/A  |
| N/A   | Any Obstructions?     | N/A   | N/A  | Storn  | n Grate/Utility Hazard? | N/A  |
|       | Obstruction Type      |       |      | Storn  | n Grate/Utility Type    |      |
|       |                       | N/A   |      |        |                         | N/A  |
|       |                       |       | Yes  | Surfa  | ce Condition? (G/P)     | Good |