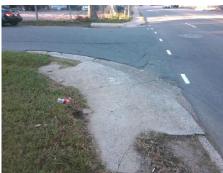

## Field Measurements/Component Compliance

Street 1 Name ENNIS AV
Stop Condition-Street 2 StopSign
Street 2 Name N/A
Stop Condition-Street 1 N/A

Possible Solutions:

Remove & Replace Entire Ramp.

N/A

Surveyor Notes:

N/A

N/A

PROW/ADA:

R304.2.2, R304.5.3

Total Cost: \$ 1850.00

| Compl | liance Description    | Data  | Comp | liance | Description             | Data |
|-------|-----------------------|-------|------|--------|-------------------------|------|
| N/A   | Ramp Length (in)      | 75.0  | No   | Ramp   | Slope (%)               | 10.2 |
| Yes   | Ramp Width (in)       | 61.0  | No   | Ramp   | XSlope (%)              | 4.6  |
| N/A   | Flare Type LT         | N/A   | N/A  | Flare  | Type RT                 | N/A  |
| N/A   | Flare Slope LT (%)    | N/A   | N/A  | Flare  | Slope RT (%)            | N/A  |
| N/A   | Flare Traversable LT? | N/A   | N/A  | Flare  | Traversable RT?         | N/A  |
| N/A   | Landing Length (in)   | N/A   | N/A  | DWS    | Provided?               | N/A  |
| N/A   | Landing Width (in)    | N/A   | N/A  | DWS    | Contrast?               | N/A  |
| N/A   | Landing Slope (%)     | N/A   | N/A  | DWS    | Length (in)             | N/A  |
| N/A   | Landing X Slope (%)   | N/A   | N/A  | DWS    | Full Width?             | N/A  |
| N/A   | Landing Curb? (Y/N)   | N/A   | N/A  | DWS    | Offset (in)             | N/A  |
| N/A   | Shared Landing?       | N/A   |      |        |                         |      |
| N/A   | Gutter Ponding?       | N/A   | N/A  | Gutte  | er Slope (%)            | N/A  |
| N/A   | Gutter Lip Ht (in)    | 0.5   | N/A  | Gutte  | er X Slope (%)          | N/A  |
| N/A   | Painted X Walk1?      | No    | N/A  | Paint  | ed X Walk2?             | N/A  |
|       | X Walk 1 Direction    | To SW |      | X Wa   | lk 2 Direction          | N/A  |
| N/A   | X Walk 1 Width (in)   | N/A   | N/A  | X Wa   | lk 2 Width (in)         | N/A  |
|       | X Walk 1 Slope (%)    | 0.3   |      | X Wa   | lk 2 Slope (%)          | N/A  |
|       | X Walk 1 X Slope (%)  | 4.5   |      | X Wa   | lk 2 X Slope (%)        | N/A  |
| N/A   | Ramp inside XWalk1?   | N/A   | N/A  | Ram    | inside XWalk2?          | N/A  |
|       | Road Slope (%)        | N/A   | N/A  | Clear  | Space?                  | N/A  |
|       | Road X Slope (%)      | N/A   | N/A  | Clear  | Space to XWalk (in)     | N/A  |
| N/A   | Any Obstructions?     | N/A   | N/A  | Storn  | n Grate/Utility Hazard? | N/A  |
|       | Obstruction Type      |       |      | Storn  | n Grate/Utility Type    |      |
|       |                       | N/A   |      |        |                         | N/A  |
|       |                       |       | Yes  | Surfa  | ce Condition? (G/P)     | Good |