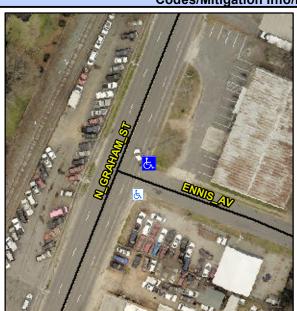

## Access Compliance Report Public Rights-of-Way (Curb Ramps)

Intersection ID: 8876 Main Street: ENNIS\_AV Cross Street: N\_GRAHAM\_ST Location: E

ADA ID: 3F3B26CA079E Ramp Type: Perp Initial Pass/Fail: Fail Overall Compliance: No Severity Score: 13.75

## Field Measurements/Component Compliance

Street 1 Name ENNIS AV
Stop Condition-Street 2 StopSign
Street 2 Name N/A
Stop Condition-Street 1 N/A

Possible Solutions:

Remove & Replace Entire Ramp.

N/A

Surveyor Notes: