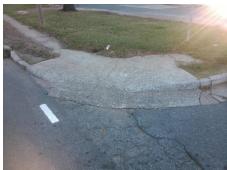

## Field Measurements/Component Compliance

Street 1 Name ENNIS AV
Stop Condition-Street 2 StopSign
Street 2 Name N/A
Stop Condition-Street 1 N/A

Possible Solutions:

Remove & Replace Entire Ramp.

N/A

Surveyor Notes:

N/A

N/A

PROW/ADA:

R304.2.2, R304.5.3

Total Cost: \$ 1850.00

| Compl | liance Description    | Data  | Comp | liance | Description             | Data |
|-------|-----------------------|-------|------|--------|-------------------------|------|
| N/A   | Ramp Length (in)      | 75.0  | No   | Ramp   | Slope (%)               | 10.2 |
| Yes   | Ramp Width (in)       | 61.0  | No   | Ramp   | XSlope (%)              | 4.6  |
| N/A   | Flare Type LT         | N/A   | N/A  | Flare  | Type RT                 | N/A  |
| N/A   | Flare Slope LT (%)    | N/A   | N/A  | Flare  | Slope RT (%)            | N/A  |
| N/A   | Flare Traversable LT? | N/A   | N/A  | Flare  | Traversable RT?         | N/A  |
| N/A   | Landing Length (in)   | N/A   | N/A  | DWS    | Provided?               | N/A  |
| N/A   | Landing Width (in)    | N/A   | N/A  | DWS    | Contrast?               | N/A  |
| N/A   | Landing Slope (%)     | N/A   | N/A  | DWS    | Length (in)             | N/A  |
| N/A   | Landing X Slope (%)   | N/A   | N/A  | DWS    | Full Width?             | N/A  |
| N/A   | Landing Curb? (Y/N)   | N/A   | N/A  | DWS    | Offset (in)             | N/A  |
| N/A   | Shared Landing?       | N/A   |      |        |                         |      |
| N/A   | Gutter Ponding?       | N/A   | N/A  | Gutte  | er Slope (%)            | N/A  |
| N/A   | Gutter Lip Ht (in)    | 0.5   | N/A  | Gutte  | er X Slope (%)          | N/A  |
| N/A   | Painted X Walk1?      | No    | N/A  | Paint  | ed X Walk2?             | N/A  |
|       | X Walk 1 Direction    | To SW |      | X Wa   | lk 2 Direction          | N/A  |
| N/A   | X Walk 1 Width (in)   | N/A   | N/A  | X Wa   | lk 2 Width (in)         | N/A  |
|       | X Walk 1 Slope (%)    | 0.3   |      | X Wa   | lk 2 Slope (%)          | N/A  |
|       | X Walk 1 X Slope (%)  | 4.5   |      | X Wa   | lk 2 X Slope (%)        | N/A  |
| N/A   | Ramp inside XWalk1?   | N/A   | N/A  | Ram    | inside XWalk2?          | N/A  |
|       | Road Slope (%)        | N/A   | N/A  | Clear  | Space?                  | N/A  |
|       | Road X Slope (%)      | N/A   | N/A  | Clear  | Space to XWalk (in)     | N/A  |
| N/A   | Any Obstructions?     | N/A   | N/A  | Storn  | n Grate/Utility Hazard? | N/A  |
|       | Obstruction Type      |       |      | Storn  | n Grate/Utility Type    |      |
|       |                       | N/A   |      |        |                         | N/A  |
|       |                       |       | Yes  | Surfa  | ce Condition? (G/P)     | Good |