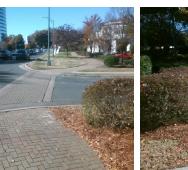

**Codes/Mitigation Info/Possible Solution** 

**ENTRANCE** Street 1 Name Stop Condition-Street 1 None Street 2 Name N/A Stop Condition-Street 2 N/A Remove & Replace Curb Ramp With **Two New Directional Ramps or** Equivalent.

Surveyor Notes:

Possible Solutions:

**XWALK PAVERS** 

PROW/ADA:

Not Found, R304.5.3

Total Cost:

3200.00

| Field Measurements/Component Compliance |                       |       |      |                             |      |
|-----------------------------------------|-----------------------|-------|------|-----------------------------|------|
| Compliance Description                  |                       | Data  | Comp | liance Description          | Data |
| N/A                                     | Ramp Length (in)      | 48.0  | Yes  | BlendTrans Slope (%)        | 0.5  |
| Yes                                     | Ramp Width (in)       | 48.0  | No   | BlendTrans XSlope (%)       | 9.4  |
| N/A                                     | Flare Type LT         | N/A   | N/A  | Flare Type RT               | N/A  |
| N/A                                     | Flare Slope LT (%)    | N/A   | N/A  | Flare Slope RT (%)          | N/A  |
| N/A                                     | Flare Traversable LT? | N/A   | N/A  | Flare Traversable RT?       | N/A  |
| N/A                                     | Landing Length (in)   | N/A   | N/A  | DWS Provided?               | N/A  |
| N/A                                     | Landing Width (in)    | N/A   | N/A  | DWS Contrast?               | N/A  |
| N/A                                     | Landing Slope (%)     | N/A   | N/A  | DWS Length (in)             | N/A  |
| N/A                                     | Landing X Slope (%)   | N/A   | N/A  | DWS Full Width?             | N/A  |
| N/A                                     | Landing Curb? (Y/N)   | N/A   | N/A  | DWS Offset (in)             | N/A  |
| N/A                                     | Shared Landing?       | N/A   |      |                             |      |
| N/A                                     | Gutter Ponding?       | N/A   | N/A  | Gutter Slope (%)            | N/A  |
| N/A                                     | Gutter Lip Ht (in)    | N/A   | N/A  | Gutter X Slope (%)          | N/A  |
| N/A                                     | Painted X Walk1?      | Yes   | N/A  | Painted X Walk2?            | N/A  |
|                                         | X Walk 1 Direction    | To NW |      | X Walk 2 Direction          | N/A  |
|                                         | X Walk 1 Width (in)   | 71.0  |      | X Walk 2 Width (in)         | N/A  |
|                                         | X Walk 1 Slope (%)    | 0.4   |      | X Walk 2 Slope (%)          | N/A  |
|                                         | X Walk 1 X Slope (%)  | 10.2  |      | X Walk 2 X Slope (%)        | N/A  |
| N/A                                     | Ramp inside XWalk1?   | Yes   | N/A  | Ramp inside XWalk2?         | N/A  |
|                                         | Road Slope (%)        | 10.2  |      | Clear Space?                | N/A  |
|                                         | Road X Slope (%)      | 0.4   | N/A  | Clear Space to XWalk (in)   | N/A  |
| N/A                                     | Any Obstructions?     | N/A   | N/A  | Storm Grate/Utility Hazard? | N/A  |
|                                         | Obstruction Type      |       |      | Storm Grate/Utility Type    |      |
|                                         |                       | N/A   |      |                             | N/A  |
|                                         |                       |       | Yes  | Surface Condition? (G/P)    | Good |
|                                         |                       |       | No   | Curb Slope (%)              | 14.1 |