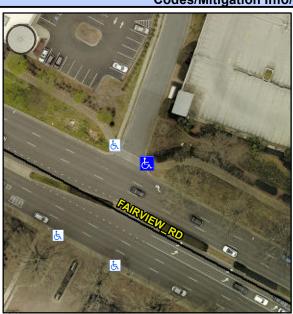

## **Access Compliance Report Public Rights-of-Way** (Curb Ramps)

Intersection ID: 10026308 Main Street: FAIRVIEW RD **Cross Street: N/A** Location: NE ADA ID: 3F3BE4C88BE4 Ramp Type: BlendTrans2 Initial Pass/Fail: Fail **Overall Compliance: No Severity Score:** 25

**Codes/Mitigation Info/Possible Solution** 

**ENTRANCE** Street 1 Name Stop Condition-Street 1 None Street 2 Name N/A Stop Condition-Street 2 N/A Remove & Replace Curb Ramp With **Two New Directional Ramps or** Equivalent.