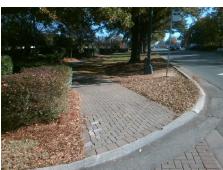

**Codes/Mitigation Info/Possible Solution** 

**ENTRANCE** Street 1 Name Stop Condition-Street 1 None Street 2 Name N/A Stop Condition-Street 2 N/A Remove & Replace Curb Ramp With **Two New Directional Ramps or** Equivalent.

Surveyor Notes:

Possible Solutions:

**XWALK PAVERS** 

PROW/ADA:

Not Found, R304.5.3

Total Cost:

3200.00

| Field Measurements/Component Compliance |                       |       |      |                             |      |
|-----------------------------------------|-----------------------|-------|------|-----------------------------|------|
| Compliance Description                  |                       | Data  | Comp | liance Description          | Data |
| N/A                                     | Ramp Length (in)      | 48.0  | Yes  | BlendTrans Slope (%)        | 0.5  |
| Yes                                     | Ramp Width (in)       | 48.0  | No   | BlendTrans XSlope (%)       | 9.4  |
| N/A                                     | Flare Type LT         | N/A   | N/A  | Flare Type RT               | N/A  |
| N/A                                     | Flare Slope LT (%)    | N/A   | N/A  | Flare Slope RT (%)          | N/A  |
| N/A                                     | Flare Traversable LT? | N/A   | N/A  | Flare Traversable RT?       | N/A  |
| N/A                                     | Landing Length (in)   | N/A   | N/A  | DWS Provided?               | N/A  |
| N/A                                     | Landing Width (in)    | N/A   | N/A  | DWS Contrast?               | N/A  |
| N/A                                     | Landing Slope (%)     | N/A   | N/A  | DWS Length (in)             | N/A  |
| N/A                                     | Landing X Slope (%)   | N/A   | N/A  | DWS Full Width?             | N/A  |
| N/A                                     | Landing Curb? (Y/N)   | N/A   | N/A  | DWS Offset (in)             | N/A  |
| N/A                                     | Shared Landing?       | N/A   |      |                             |      |
| N/A                                     | Gutter Ponding?       | N/A   | N/A  | Gutter Slope (%)            | N/A  |
| N/A                                     | Gutter Lip Ht (in)    | N/A   | N/A  | Gutter X Slope (%)          | N/A  |
| N/A                                     | Painted X Walk1?      | Yes   | N/A  | Painted X Walk2?            | N/A  |
|                                         | X Walk 1 Direction    | To NW |      | X Walk 2 Direction          | N/A  |
|                                         | X Walk 1 Width (in)   | 71.0  |      | X Walk 2 Width (in)         | N/A  |
|                                         | X Walk 1 Slope (%)    | 0.4   |      | X Walk 2 Slope (%)          | N/A  |
|                                         | X Walk 1 X Slope (%)  | 10.2  |      | X Walk 2 X Slope (%)        | N/A  |
| N/A                                     | Ramp inside XWalk1?   | Yes   | N/A  | Ramp inside XWalk2?         | N/A  |
|                                         | Road Slope (%)        | 10.2  |      | Clear Space?                | N/A  |
|                                         | Road X Slope (%)      | 0.4   | N/A  | Clear Space to XWalk (in)   | N/A  |
| N/A                                     | Any Obstructions?     | N/A   | N/A  | Storm Grate/Utility Hazard? | N/A  |
|                                         | Obstruction Type      |       |      | Storm Grate/Utility Type    |      |
|                                         |                       | N/A   |      |                             | N/A  |
|                                         |                       |       | Yes  | Surface Condition? (G/P)    | Good |
|                                         |                       |       | No   | Curb Slope (%)              | 14.1 |