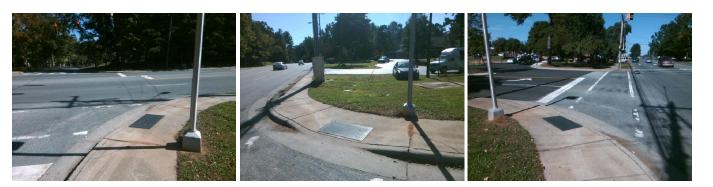

## Access Compliance Report Public Rights-of-Way (Curb Ramps)

| Intersection ID: 18174 Mai              | section ID: 18174 Main Street: EAGLEWOOD_AV Cross Street: MONROE_RD |        |                                  |                       |                    |      | Location:                   | SW   |
|-----------------------------------------|---------------------------------------------------------------------|--------|----------------------------------|-----------------------|--------------------|------|-----------------------------|------|
|                                         | Ramp Type: PerpDiag                                                 |        |                                  | nil: Fail Overall C   |                    | 12.5 |                             |      |
| Codes/Mitigation Info/Possible Solution |                                                                     |        | Field Measurements/Component Cor |                       |                    |      |                             |      |
| Possible Solutions:                     |                                                                     | C      | ompl                             | iance Description     | liance Description | Data |                             |      |
|                                         | Remove & Replace Curb Ramp W                                        | -      | /A                               | Ramp Length (in)      | 60.0               | No   | Ramp Slope (%)              | 9.7  |
|                                         | Two New Directional Ramps or                                        |        | es                               | Ramp Width (in)       | 48.0               | Yes  | Ramp XSlope (%)             | 0.7  |
|                                         | Equivalent.                                                         |        | /A                               | Flare Type LT         | N/A                | N/A  | Flare Type RT               | N/A  |
|                                         |                                                                     | Ν      | / <b>A</b>                       | Flare Slope LT (%)    | N/A                | N/A  | Flare Slope RT (%)          | N/A  |
|                                         |                                                                     | Ν      | / <b>A</b>                       | Flare Traversable LT? | N/A                |      | Flare Traversable RT?       | N/A  |
|                                         | <u>v</u>                                                            |        | / <b>A</b>                       | Landing Length (in)   | N/A                | N/A  | DWS Provided?               | N/A  |
|                                         | Surveyor Notes:                                                     | Ν      | / <b>A</b>                       | Landing Width (in)    | N/A                | N/A  | DWS Contrast?               | N/A  |
|                                         | N/A                                                                 | Ν      | / <b>A</b>                       | Landing Slope (%)     | N/A                | N/A  | DWS Length (in)             | N/A  |
|                                         |                                                                     | N      | / <b>A</b>                       | Landing X Slope (%)   | N/A                | N/A  | DWS Full Width?             | N/A  |
|                                         |                                                                     |        | / <b>A</b>                       | Landing Curb? (Y/N)   | N/A                | N/A  | DWS Offset (in)             | N/A  |
|                                         | 1012                                                                | Ν      | / <b>A</b>                       | Shared Landing?       | N/A                |      | ( )                         |      |
|                                         | PROW/ADA:                                                           |        | / <b>A</b>                       | Gutter Ponding?       | N/A                | N/A  | Gutter Slope (%)            | N/A  |
| Constant and a second second            | Not Found, R304.2.2                                                 | N      | / <b>A</b>                       | Gutter Lip Ht (in)    | N/A                | N/A  | Gutter X Slope (%)          | N/A  |
|                                         | Not Found, No04.2.2                                                 |        | / <b>A</b>                       | Painted X Walk1?      | No                 | N/A  | Painted X Walk2?            | Yes  |
| CONTRACTOR OF THE CONTRACTOR            |                                                                     |        |                                  | X Walk 1 Direction    | To E               |      | X Walk 2 Direction          | To N |
|                                         | 2                                                                   | Ν      | / <b>A</b>                       | X Walk 1 Width (in)   | N/A                | N/A  | X Walk 2 Width (in)         | 89.0 |
| Street 1 Name MONROE                    | RD                                                                  |        |                                  | X Walk 1 Slope (%)    | 1.3                |      | X Walk 2 Slope (%)          | 1.0  |
|                                         | nal                                                                 |        |                                  | X Walk 1 X Slope (%)  | 0.2                |      | X Walk 2 X Slope (%)        | 0.8  |
| Street 2 Name EAGLEWOOL                 |                                                                     | Ν      | / <b>A</b>                       | Ramp inside XWalk1?   | N/A                | N/A  | Ramp inside XWalk2?         | Yes  |
| Stop Condition-Street 1 Si              | nal                                                                 |        |                                  | Road Slope (%)        | 0.2                | N/A  | Clear Space?                | N/A  |
|                                         |                                                                     |        |                                  | Road X Slope (%)      | 0.9                | N/A  | Clear Space to XWalk (in)   | N/A  |
|                                         |                                                                     | Ν      | I/A                              | Any Obstructions?     | N/A                |      | Storm Grate/Utility Hazard? | N/A  |
|                                         | Total Cost: \$ 32                                                   | 200.00 |                                  | Obstruction Type      |                    |      | Storm Grate/Utility Type    |      |
|                                         |                                                                     |        |                                  |                       | N/A                |      |                             | N/A  |