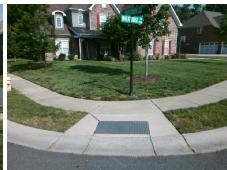

## Field Measurements/Component Compliance

Street 1 Name
Stop Condition-Street 2
Street 2 Name
Stop Condition-Street 1

SOUTH CREEK RD StopSign WHEAT RIDGE RD None Possible Solutions:

Remove & Replace Curb Ramp With
Two New Directional Ramps or
Equivalent.

N

Surveyor Notes:

N/A

N

PROW/ADA:

Not Found, R304.2.2

Total Cost: \$ 3200.00

| Field Measurements/Component Compliance |      |                       |      |      |                             |      |
|-----------------------------------------|------|-----------------------|------|------|-----------------------------|------|
|                                         | Comp | liance Description    | Data | Comp | liance Description          | Data |
|                                         | N/A  | Ramp Length (in)      | 48.0 | No   | Ramp Slope (%)              | 8.5  |
|                                         | Yes  | Ramp Width (in)       | 48.0 | Yes  | Ramp XSlope (%)             | 1.9  |
|                                         | N/A  | Flare Type LT         | N/A  | N/A  | Flare Type RT               | N/A  |
|                                         | N/A  | Flare Slope LT (%)    | N/A  | N/A  | Flare Slope RT (%)          | N/A  |
|                                         | N/A  | Flare Traversable LT? | N/A  | N/A  | Flare Traversable RT?       | N/A  |
|                                         | N/A  | Landing Length (in)   | N/A  | N/A  | DWS Provided?               | N/A  |
|                                         | N/A  | Landing Width (in)    | N/A  | N/A  | DWS Contrast?               | N/A  |
|                                         | N/A  | Landing Slope (%)     | N/A  | N/A  | DWS Length (in)             | N/A  |
|                                         | N/A  | Landing X Slope (%)   | N/A  | N/A  | DWS Full Width?             | N/A  |
|                                         | N/A  | Landing Curb? (Y/N)   | N/A  | N/A  | DWS Offset (in)             | N/A  |
|                                         | N/A  | Shared Landing?       | N/A  |      |                             |      |
|                                         | N/A  | Gutter Ponding?       | N/A  | N/A  | Gutter Slope (%)            | N/A  |
|                                         | N/A  | Gutter Lip Ht (in)    | N/A  | N/A  | Gutter X Slope (%)          | N/A  |
|                                         | N/A  | Painted X Walk1?      | No   | N/A  | Painted X Walk2?            | No   |
|                                         |      | X Walk 1 Direction    | To S |      | X Walk 2 Direction          | То Е |
|                                         | N/A  | X Walk 1 Width (in)   | N/A  | N/A  | X Walk 2 Width (in)         | N/A  |
|                                         |      | X Walk 1 Slope (%)    | 1.1  |      | X Walk 2 Slope (%)          | 3.5  |
|                                         |      | X Walk 1 X Slope (%)  | 1.0  |      | X Walk 2 X Slope (%)        | 0.5  |
|                                         | N/A  | Ramp inside XWalk1?   | N/A  | N/A  | Ramp inside XWalk2?         | N/A  |
|                                         |      | Road Slope (%)        | 3.1  | N/A  | Clear Space?                | N/A  |
|                                         |      | Road X Slope (%)      | 1.5  | N/A  | Clear Space to XWalk (in)   | N/A  |
|                                         | N/A  | Any Obstructions?     | N/A  | N/A  | Storm Grate/Utility Hazard? | N/A  |
|                                         |      | Obstruction Type      |      |      | Storm Grate/Utility Type    |      |
|                                         |      |                       | N/A  |      |                             | N/A  |
|                                         |      |                       |      | Yes  | Surface Condition? (G/P)    | Good |
|                                         |      |                       | · ·  | -    |                             |      |