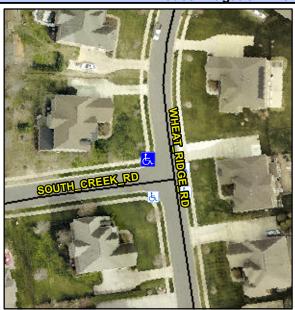

## Access Compliance Report Public Rights-of-Way (Curb Ramps)

Intersection ID: 47982Main Street:WHEAT\_RIDGE\_RDCross Street:SOUTH\_CREEK\_RDLocation:NWADA ID: 3F40F804BF4ARamp Type:PerpDiagInitial Pass/Fail:FailOverall Compliance:NoSeverity Score:12.5