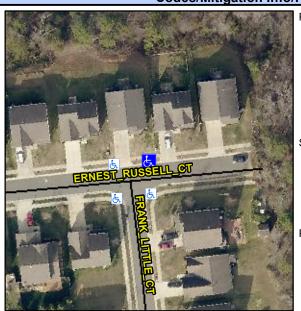

## Access Compliance Report Public Rights-of-Way (Curb Ramps)

Intersection ID: 47108Main Street:FRANK\_LITTLE\_CTCross Street:ERNEST\_RUSSELL\_CTLocation:NEADA ID: 3F416669441BRamp Type:PerpInitial Pass/Fail:FailOverall Compliance:NoSeverity Score:13.75