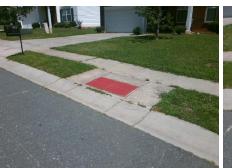

## Access Compliance Report Public Rights-of-Way (Curb Ramps)

Intersection ID: 47108Main Street:FRANK\_LITTLE\_CTCross Street:ERNEST\_RUSSELL\_CTLocation:NEADA ID: 3F416669441BRamp Type:PerpInitial Pass/Fail:FailOverall Compliance:NoSeverity Score:13.75

Codes/Mitigation Info/Possible Solution

Street 1 Name ERNEST RUSSELL CT
Stop Condition-Street 2 StopSign
Street 2 Name N/A
Stop Condition-Street 1 N/A

| T CCCIDIC CCIALICIT           |     |
|-------------------------------|-----|
| Possible Solutions:           | Co  |
| Remove & Replace Entire Ramp. | N/A |
|                               | Ye  |
|                               | N/A |
|                               | N/A |
|                               | N/A |
|                               | N/A |
| Surveyor Notes:               | N/A |
| N/A                           | N/A |
|                               | N/A |
|                               | N/A |
|                               | N/A |
| PROW/ADA:                     | N/A |
| Not Found, R304.2.2, R304.5.3 | N/A |
|                               | N/A |
|                               | N/. |
|                               | N/A |
|                               |     |

Total Cost:

1850.00

| Field Measurements/Component Compliance |                       |      |      |                             |      |  |
|-----------------------------------------|-----------------------|------|------|-----------------------------|------|--|
| Comp                                    | liance Description    | Data | Comp | liance Description          | Data |  |
| N/A                                     | Ramp Length (in)      | 47.0 | No   | Ramp Slope (%)              | 10.6 |  |
| Yes                                     | Ramp Width (in)       | 49.0 | No   | Ramp XSlope (%)             | 4.4  |  |
| N/A                                     | Flare Type LT         | N/A  | N/A  | Flare Type RT               | N/A  |  |
| N/A                                     | Flare Slope LT (%)    | N/A  | N/A  | Flare Slope RT (%)          | N/A  |  |
| N/A                                     | Flare Traversable LT? | N/A  | N/A  | Flare Traversable RT?       | N/A  |  |
| N/A                                     | Landing Length (in)   | N/A  | N/A  | DWS Provided?               | N/A  |  |
| N/A                                     | Landing Width (in)    | N/A  | N/A  | DWS Contrast?               | N/A  |  |
| N/A                                     | Landing Slope (%)     | N/A  | N/A  | DWS Length (in)             | N/A  |  |
| N/A                                     | Landing X Slope (%)   | N/A  | N/A  | DWS Full Width?             | N/A  |  |
| N/A                                     | Landing Curb? (Y/N)   | N/A  | N/A  | DWS Offset (in)             | N/A  |  |
| N/A                                     | Shared Landing?       | N/A  |      |                             |      |  |
| N/A                                     | Gutter Ponding?       | N/A  | N/A  | Gutter Slope (%)            | N/A  |  |
| N/A                                     | Gutter Lip Ht (in)    | N/A  | N/A  | Gutter X Slope (%)          | N/A  |  |
| N/A                                     | Painted X Walk1?      | No   | N/A  | Painted X Walk2?            | N/A  |  |
|                                         | X Walk 1 Direction    | To S |      | X Walk 2 Direction          | N/A  |  |
| N/A                                     | X Walk 1 Width (in)   | N/A  | N/A  | X Walk 2 Width (in)         | N/A  |  |
|                                         | X Walk 1 Slope (%)    | 3.6  |      | X Walk 2 Slope (%)          | N/A  |  |
|                                         | X Walk 1 X Slope (%)  | 4.0  |      | X Walk 2 X Slope (%)        | N/A  |  |
| N/A                                     | Ramp inside XWalk1?   | N/A  | N/A  | Ramp inside XWalk2?         | N/A  |  |
|                                         | Road Slope (%)        | N/A  | N/A  | Clear Space?                | N/A  |  |
|                                         | Road X Slope (%)      | N/A  | N/A  | Clear Space to XWalk (in)   | N/A  |  |
| N/A                                     | Any Obstructions?     | N/A  | N/A  | Storm Grate/Utility Hazard? | N/A  |  |
|                                         | Obstruction Type      |      |      | Storm Grate/Utility Type    |      |  |
|                                         |                       | N/A  |      |                             | N/A  |  |
|                                         |                       |      | Yes  | Surface Condition? (G/P)    | Good |  |