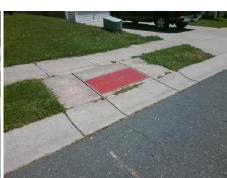

## Access Compliance Report Public Rights-of-Way (Curb Ramps)

Intersection ID: 47108Main Street:FRANK\_LITTLE\_CTCross Street:ERNEST\_RUSSELL\_CTLocation:NEADA ID: 3F416669441BRamp Type:PerpInitial Pass/Fail:FailOverall Compliance:NoSeverity Score:13.75

Codes/Mitigation Info/Possible Solution

Street 1 Name ERNEST RUSSELL CT
Stop Condition-Street 2 StopSign
Street 2 Name N/A
Stop Condition-Street 1 N/A

| T CCCIDIC CCIALICIT           |     |
|-------------------------------|-----|
| Possible Solutions:           | Co  |
| Remove & Replace Entire Ramp. | N/A |
|                               | Ye  |
|                               | N/A |
|                               | N/A |
|                               | N/A |
|                               | N/A |
| Surveyor Notes:               | N/A |
| N/A                           | N/A |
|                               | N/A |
|                               | N/A |
|                               | N/A |
| PROW/ADA:                     | N/A |
| Not Found, R304.2.2, R304.5.3 | N/A |
|                               | N/A |
|                               | N/. |
|                               | N/A |
|                               |     |

Total Cost:

1850.00

| Field Measurements/Component Compliance |                       |      |      |                             |      |  |
|-----------------------------------------|-----------------------|------|------|-----------------------------|------|--|
| Comp                                    | liance Description    | Data | Comp | liance Description          | Data |  |
| N/A                                     | Ramp Length (in)      | 47.0 | No   | Ramp Slope (%)              | 10.6 |  |
| Yes                                     | Ramp Width (in)       | 49.0 | No   | Ramp XSlope (%)             | 4.4  |  |
| N/A                                     | Flare Type LT         | N/A  | N/A  | Flare Type RT               | N/A  |  |
| N/A                                     | Flare Slope LT (%)    | N/A  | N/A  | Flare Slope RT (%)          | N/A  |  |
| N/A                                     | Flare Traversable LT? | N/A  | N/A  | Flare Traversable RT?       | N/A  |  |
| N/A                                     | Landing Length (in)   | N/A  | N/A  | DWS Provided?               | N/A  |  |
| N/A                                     | Landing Width (in)    | N/A  | N/A  | DWS Contrast?               | N/A  |  |
| N/A                                     | Landing Slope (%)     | N/A  | N/A  | DWS Length (in)             | N/A  |  |
| N/A                                     | Landing X Slope (%)   | N/A  | N/A  | DWS Full Width?             | N/A  |  |
| N/A                                     | Landing Curb? (Y/N)   | N/A  | N/A  | DWS Offset (in)             | N/A  |  |
| N/A                                     | Shared Landing?       | N/A  |      |                             |      |  |
| N/A                                     | Gutter Ponding?       | N/A  | N/A  | Gutter Slope (%)            | N/A  |  |
| N/A                                     | Gutter Lip Ht (in)    | N/A  | N/A  | Gutter X Slope (%)          | N/A  |  |
| N/A                                     | Painted X Walk1?      | No   | N/A  | Painted X Walk2?            | N/A  |  |
|                                         | X Walk 1 Direction    | To S |      | X Walk 2 Direction          | N/A  |  |
| N/A                                     | X Walk 1 Width (in)   | N/A  | N/A  | X Walk 2 Width (in)         | N/A  |  |
|                                         | X Walk 1 Slope (%)    | 3.6  |      | X Walk 2 Slope (%)          | N/A  |  |
|                                         | X Walk 1 X Slope (%)  | 4.0  |      | X Walk 2 X Slope (%)        | N/A  |  |
| N/A                                     | Ramp inside XWalk1?   | N/A  | N/A  | Ramp inside XWalk2?         | N/A  |  |
|                                         | Road Slope (%)        | N/A  | N/A  | Clear Space?                | N/A  |  |
|                                         | Road X Slope (%)      | N/A  | N/A  | Clear Space to XWalk (in)   | N/A  |  |
| N/A                                     | Any Obstructions?     | N/A  | N/A  | Storm Grate/Utility Hazard? | N/A  |  |
|                                         | Obstruction Type      |      |      | Storm Grate/Utility Type    |      |  |
|                                         |                       | N/A  |      |                             | N/A  |  |
|                                         |                       |      | Yes  | Surface Condition? (G/P)    | Good |  |