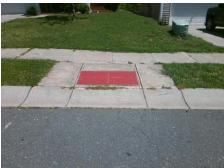

## Access Compliance Report Public Rights-of-Way (Curb Ramps)

Intersection ID: 47108Main Street:FRANK\_LITTLE\_CTCross Street:ERNEST\_RUSSELL\_CTLocation:NEADA ID: 3F416669441BRamp Type:PerpInitial Pass/Fail:FailOverall Compliance:NoSeverity Score:13.75

Codes/Mitigation Info/Possible Solution

Street 1 Name ERNEST RUSSELL CT
Stop Condition-Street 2 StopSign
Street 2 Name N/A
Stop Condition-Street 1 N/A

| T CCCIDIC CCIALICIT           |     |
|-------------------------------|-----|
| Possible Solutions:           | Co  |
| Remove & Replace Entire Ramp. | N/A |
|                               | Ye  |
|                               | N/A |
|                               | N/A |
|                               | N/A |
|                               | N/A |
| Surveyor Notes:               | N/A |
| N/A                           | N/A |
|                               | N/A |
|                               | N/A |
|                               | N/A |
| PROW/ADA:                     | N/A |
| Not Found, R304.2.2, R304.5.3 | N/A |
|                               | N/A |
|                               | N/. |
|                               | N/A |
|                               |     |

Total Cost:

1850.00

| Field Measurements/Component Compliance |                       |      |      |                             |      |  |
|-----------------------------------------|-----------------------|------|------|-----------------------------|------|--|
| Comp                                    | liance Description    | Data | Comp | liance Description          | Data |  |
| N/A                                     | Ramp Length (in)      | 47.0 | No   | Ramp Slope (%)              | 10.6 |  |
| Yes                                     | Ramp Width (in)       | 49.0 | No   | Ramp XSlope (%)             | 4.4  |  |
| N/A                                     | Flare Type LT         | N/A  | N/A  | Flare Type RT               | N/A  |  |
| N/A                                     | Flare Slope LT (%)    | N/A  | N/A  | Flare Slope RT (%)          | N/A  |  |
| N/A                                     | Flare Traversable LT? | N/A  | N/A  | Flare Traversable RT?       | N/A  |  |
| N/A                                     | Landing Length (in)   | N/A  | N/A  | DWS Provided?               | N/A  |  |
| N/A                                     | Landing Width (in)    | N/A  | N/A  | DWS Contrast?               | N/A  |  |
| N/A                                     | Landing Slope (%)     | N/A  | N/A  | DWS Length (in)             | N/A  |  |
| N/A                                     | Landing X Slope (%)   | N/A  | N/A  | DWS Full Width?             | N/A  |  |
| N/A                                     | Landing Curb? (Y/N)   | N/A  | N/A  | DWS Offset (in)             | N/A  |  |
| N/A                                     | Shared Landing?       | N/A  |      |                             |      |  |
| N/A                                     | Gutter Ponding?       | N/A  | N/A  | Gutter Slope (%)            | N/A  |  |
| N/A                                     | Gutter Lip Ht (in)    | N/A  | N/A  | Gutter X Slope (%)          | N/A  |  |
| N/A                                     | Painted X Walk1?      | No   | N/A  | Painted X Walk2?            | N/A  |  |
|                                         | X Walk 1 Direction    | To S |      | X Walk 2 Direction          | N/A  |  |
| N/A                                     | X Walk 1 Width (in)   | N/A  | N/A  | X Walk 2 Width (in)         | N/A  |  |
|                                         | X Walk 1 Slope (%)    | 3.6  |      | X Walk 2 Slope (%)          | N/A  |  |
|                                         | X Walk 1 X Slope (%)  | 4.0  |      | X Walk 2 X Slope (%)        | N/A  |  |
| N/A                                     | Ramp inside XWalk1?   | N/A  | N/A  | Ramp inside XWalk2?         | N/A  |  |
|                                         | Road Slope (%)        | N/A  | N/A  | Clear Space?                | N/A  |  |
|                                         | Road X Slope (%)      | N/A  | N/A  | Clear Space to XWalk (in)   | N/A  |  |
| N/A                                     | Any Obstructions?     | N/A  | N/A  | Storm Grate/Utility Hazard? | N/A  |  |
|                                         | Obstruction Type      |      |      | Storm Grate/Utility Type    |      |  |
|                                         |                       | N/A  |      |                             | N/A  |  |
|                                         |                       |      | Yes  | Surface Condition? (G/P)    | Good |  |