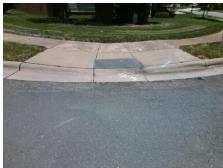

Surveyor Notes:

N/A

PROW/ADA:

Not Found, R304.5.1, R304.2.2

Total Cost: \$ 3200.00

| 9 | Compliance      | iance Description |      | Compliance Description |        | Description           | Data |
|---|-----------------|-------------------|------|------------------------|--------|-----------------------|------|
| N | N/A Ram         | np Length (in)    | 47.0 | No                     | Ramp   | Slope (%)             | 18.8 |
| N | <b>No</b> Ram   | np Width (in)     | 41.0 | Yes                    | Ramp   | XSlope (%)            | 1.4  |
| N | <b>\/A</b> Flar | e Type LT         | N/A  | N/A                    | Flare  | Type RT               | N/A  |
| N | <b>N/A</b> Flar | e Slope LT (%)    | N/A  | N/A                    | Flare  | Slope RT (%)          | N/A  |
| N | N/A Flar        | e Traversable LT? | N/A  | N/A                    | Flare  | Traversable RT?       | N/A  |
| N | N/A Land        | ding Length (in)  | N/A  | N/A                    | DWS    | Provided?             | N/A  |
| N | N/A Land        | ding Width (in)   | N/A  | N/A                    | DWS    | Contrast?             | N/A  |
| N | N/A Land        | ding Slope (%)    | N/A  | N/A                    | DWS    | Length (in)           | N/A  |
| N | N/A Land        | ding X Slope (%)  | N/A  | N/A                    | DWS    | Full Width?           | N/A  |
| N | N/A Land        | ding Curb? (Y/N)  | N/A  | N/A                    | DWS    | Offset (in)           | N/A  |
| N | N/A Sha         | red Landing?      | N/A  |                        |        |                       |      |
| N | N/A Gutt        | ter Ponding?      | N/A  | N/A                    | Gutte  | r Slope (%)           | N/A  |
| N | I/A Gutt        | er Lip Ht (in)    | N/A  | N/A                    | Gutte  | r X Slope (%)         | N/A  |
| N | N/A Pain        | ited X Walk1?     | No   | N/A                    | Painte | ed X Walk2?           | No   |
|   | ΧW              | alk 1 Direction   | To S |                        | X Wa   | lk 2 Direction        | To E |
| N | N/A XW          | alk 1 Width (in)  | N/A  | N/A                    | X Wa   | lk 2 Width (in)       | N/A  |
|   | ΧW              | alk 1 Slope (%)   | 2.4  |                        | X Wa   | lk 2 Slope (%)        | 2.0  |
|   | ΧW              | alk 1 X Slope (%) | 1.0  |                        | X Wa   | lk 2 X Slope (%)      | 6.2  |
| N | N/A Ram         | np inside XWalk1? | N/A  | N/A                    | Ramp   | inside XWalk2?        | N/A  |
|   | Roa             | d Slope (%)       | 2.8  | N/A                    | Clear  | Space?                | N/A  |
|   | Roa             | d X Slope (%)     | 3.3  | N/A                    | Clear  | Space to XWalk (in)   | N/A  |
| N | <b>N/A</b> Any  | Obstructions?     | N/A  | N/A                    | Storm  | Grate/Utility Hazard? | N/A  |
|   | Obs             | truction Type     |      |                        | Storm  | Grate/Utility Type    |      |
|   |                 |                   | N/A  |                        |        |                       | N/A  |
|   |                 |                   |      | Yes                    | Surfa  | ce Condition? (G/P)   | Good |