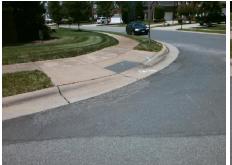

Surveyor Notes:

N/A

PROW/ADA:

Not Found, R304.5.1, R304.2.2

Total Cost: \$ 3200.00

| 9 | Compliance      | iance Description |      | Compliance Description |        | Description           | Data |
|---|-----------------|-------------------|------|------------------------|--------|-----------------------|------|
| N | N/A Ram         | np Length (in)    | 47.0 | No                     | Ramp   | Slope (%)             | 18.8 |
| N | <b>No</b> Ram   | np Width (in)     | 41.0 | Yes                    | Ramp   | XSlope (%)            | 1.4  |
| N | <b>\/A</b> Flar | e Type LT         | N/A  | N/A                    | Flare  | Type RT               | N/A  |
| N | <b>N/A</b> Flar | e Slope LT (%)    | N/A  | N/A                    | Flare  | Slope RT (%)          | N/A  |
| N | N/A Flar        | e Traversable LT? | N/A  | N/A                    | Flare  | Traversable RT?       | N/A  |
| N | N/A Land        | ding Length (in)  | N/A  | N/A                    | DWS    | Provided?             | N/A  |
| N | N/A Land        | ding Width (in)   | N/A  | N/A                    | DWS    | Contrast?             | N/A  |
| N | N/A Land        | ding Slope (%)    | N/A  | N/A                    | DWS    | Length (in)           | N/A  |
| N | N/A Land        | ding X Slope (%)  | N/A  | N/A                    | DWS    | Full Width?           | N/A  |
| N | N/A Land        | ding Curb? (Y/N)  | N/A  | N/A                    | DWS    | Offset (in)           | N/A  |
| N | N/A Sha         | red Landing?      | N/A  |                        |        |                       |      |
| N | N/A Gutt        | ter Ponding?      | N/A  | N/A                    | Gutte  | r Slope (%)           | N/A  |
| N | I/A Gutt        | er Lip Ht (in)    | N/A  | N/A                    | Gutte  | r X Slope (%)         | N/A  |
| N | N/A Pain        | ited X Walk1?     | No   | N/A                    | Painte | ed X Walk2?           | No   |
|   | ΧW              | alk 1 Direction   | To S |                        | X Wa   | lk 2 Direction        | To E |
| N | N/A XW          | alk 1 Width (in)  | N/A  | N/A                    | X Wa   | lk 2 Width (in)       | N/A  |
|   | ΧW              | alk 1 Slope (%)   | 2.4  |                        | X Wa   | lk 2 Slope (%)        | 2.0  |
|   | ΧW              | alk 1 X Slope (%) | 1.0  |                        | X Wa   | lk 2 X Slope (%)      | 6.2  |
| N | N/A Ram         | np inside XWalk1? | N/A  | N/A                    | Ramp   | inside XWalk2?        | N/A  |
|   | Roa             | d Slope (%)       | 2.8  | N/A                    | Clear  | Space?                | N/A  |
|   | Roa             | d X Slope (%)     | 3.3  | N/A                    | Clear  | Space to XWalk (in)   | N/A  |
| N | <b>N/A</b> Any  | Obstructions?     | N/A  | N/A                    | Storm  | Grate/Utility Hazard? | N/A  |
|   | Obs             | truction Type     |      |                        | Storm  | Grate/Utility Type    |      |
|   |                 |                   | N/A  |                        |        |                       | N/A  |
|   |                 |                   |      | Yes                    | Surfa  | ce Condition? (G/P)   | Good |