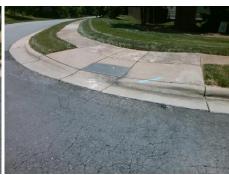

Surveyor Notes:

N/A

PROW/ADA:

Not Found, R304.5.1, R304.2.2

Total Cost: \$ 3200.00

| 9 | Compliance      | iance Description |      | Compliance Description |        | Description           | Data |
|---|-----------------|-------------------|------|------------------------|--------|-----------------------|------|
| N | N/A Ram         | np Length (in)    | 47.0 | No                     | Ramp   | Slope (%)             | 18.8 |
| N | <b>No</b> Ram   | np Width (in)     | 41.0 | Yes                    | Ramp   | XSlope (%)            | 1.4  |
| N | <b>\/A</b> Flar | e Type LT         | N/A  | N/A                    | Flare  | Type RT               | N/A  |
| N | <b>N/A</b> Flar | e Slope LT (%)    | N/A  | N/A                    | Flare  | Slope RT (%)          | N/A  |
| N | N/A Flar        | e Traversable LT? | N/A  | N/A                    | Flare  | Traversable RT?       | N/A  |
| N | N/A Land        | ding Length (in)  | N/A  | N/A                    | DWS    | Provided?             | N/A  |
| N | N/A Land        | ding Width (in)   | N/A  | N/A                    | DWS    | Contrast?             | N/A  |
| N | N/A Land        | ding Slope (%)    | N/A  | N/A                    | DWS    | Length (in)           | N/A  |
| N | N/A Land        | ding X Slope (%)  | N/A  | N/A                    | DWS    | Full Width?           | N/A  |
| N | N/A Land        | ding Curb? (Y/N)  | N/A  | N/A                    | DWS    | Offset (in)           | N/A  |
| N | N/A Sha         | red Landing?      | N/A  |                        |        |                       |      |
| N | N/A Gutt        | ter Ponding?      | N/A  | N/A                    | Gutte  | r Slope (%)           | N/A  |
| N | I/A Gutt        | er Lip Ht (in)    | N/A  | N/A                    | Gutte  | r X Slope (%)         | N/A  |
| N | N/A Pain        | ited X Walk1?     | No   | N/A                    | Painte | ed X Walk2?           | No   |
|   | ΧW              | alk 1 Direction   | To S |                        | X Wa   | lk 2 Direction        | To E |
| N | N/A XW          | alk 1 Width (in)  | N/A  | N/A                    | X Wa   | lk 2 Width (in)       | N/A  |
|   | ΧW              | alk 1 Slope (%)   | 2.4  |                        | X Wa   | lk 2 Slope (%)        | 2.0  |
|   | ΧW              | alk 1 X Slope (%) | 1.0  |                        | X Wa   | lk 2 X Slope (%)      | 6.2  |
| N | N/A Ram         | np inside XWalk1? | N/A  | N/A                    | Ramp   | inside XWalk2?        | N/A  |
|   | Roa             | d Slope (%)       | 2.8  | N/A                    | Clear  | Space?                | N/A  |
|   | Roa             | d X Slope (%)     | 3.3  | N/A                    | Clear  | Space to XWalk (in)   | N/A  |
| N | <b>N/A</b> Any  | Obstructions?     | N/A  | N/A                    | Storm  | Grate/Utility Hazard? | N/A  |
|   | Obs             | truction Type     |      |                        | Storm  | Grate/Utility Type    |      |
|   |                 |                   | N/A  |                        |        |                       | N/A  |
|   |                 |                   |      | Yes                    | Surfa  | ce Condition? (G/P)   | Good |