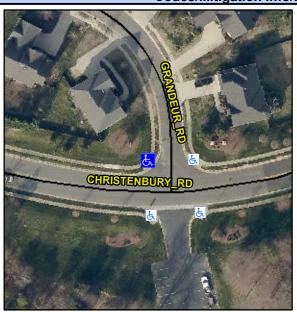

## Access Compliance Report Public Rights-of-Way (Curb Ramps)

Intersection ID: 45756 Main Street: CHRISTENBURY\_RD Cross Street: GRANDEUR\_RD Location: NW

ADA ID: 3F4AC1FFA312 Ramp Type: PerpDiag Initial Pass/Fail: Fail Overall Compliance: No Severity Score: 33.75

## Field Measurements/Component Compliance

Street 1 Name
Stop Condition-Street 2
Street 2 Name
Stop Condition-Street 1

CHRISTENBURY RD None GRANDEUR RD StopSign Possible Solutions:

Remove & Replace Curb Ramp With Two New Directional Ramps or Equivalent.