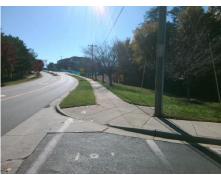

## Field Measurements/Component Compliance

Street 1 Name
Stop Condition-Street 2
Street 2 Name
Stop Condition-Street 1

W HEBRON ST None ENTRANCE StopSign Possible Solutions:

Remove & Replace Curb Ramp With Two New Directional Ramps or Equivalent.

Surveyor Notes:

N/A

PROW/ADA:

Not Found, R304.5.1, R304.5.3

Total Cost: \$ 3200.00

| Field Measurements/Component Compliance |                        |                       |       |                        |                             |       |
|-----------------------------------------|------------------------|-----------------------|-------|------------------------|-----------------------------|-------|
|                                         | Compliance Description |                       | Data  | Compliance Description |                             | Data  |
|                                         | N/A                    | Ramp Length (in)      | 64.0  | Yes                    | Ramp Slope (%)              | 5.9   |
|                                         | No                     | Ramp Width (in)       | 42.0  | No                     | Ramp XSlope (%)             | 2.8   |
|                                         | N/A                    | Flare Type LT         | N/A   | N/A                    | Flare Type RT               | N/A   |
|                                         | N/A                    | Flare Slope LT (%)    | N/A   | N/A                    | Flare Slope RT (%)          | N/A   |
|                                         | N/A                    | Flare Traversable LT? | N/A   | N/A                    | Flare Traversable RT?       | N/A   |
|                                         | N/A                    | Landing Length (in)   | N/A   | N/A                    | DWS Provided?               | N/A   |
|                                         | N/A                    | Landing Width (in)    | N/A   | N/A                    | DWS Contrast?               | N/A   |
|                                         | N/A                    | Landing Slope (%)     | N/A   | N/A                    | DWS Length (in)             | N/A   |
|                                         | N/A                    | Landing X Slope (%)   | N/A   | N/A                    | DWS Full Width?             | N/A   |
|                                         | N/A                    | Landing Curb? (Y/N)   | N/A   | N/A                    | DWS Offset (in)             | N/A   |
|                                         | N/A                    | Shared Landing?       | N/A   |                        |                             |       |
|                                         | N/A                    | Gutter Ponding?       | N/A   | N/A                    | Gutter Slope (%)            | N/A   |
|                                         | N/A                    | Gutter Lip Ht (in)    | N/A   | N/A                    | Gutter X Slope (%)          | N/A   |
|                                         | N/A                    | Painted X Walk1?      | No    | N/A                    | Painted X Walk2?            | Yes   |
|                                         |                        | X Walk 1 Direction    | To NE |                        | X Walk 2 Direction          | To NW |
|                                         | N/A                    | X Walk 1 Width (in)   | N/A   | N/A                    | X Walk 2 Width (in)         | 90.0  |
|                                         |                        | X Walk 1 Slope (%)    | 3.2   |                        | X Walk 2 Slope (%)          | 0.3   |
|                                         |                        | X Walk 1 X Slope (%)  | 2.0   |                        | X Walk 2 X Slope (%)        | 4.6   |
|                                         | N/A                    | Ramp inside XWalk1?   | N/A   | N/A                    | Ramp inside XWalk2?         | Yes   |
|                                         |                        | Road Slope (%)        | 4.0   | N/A                    | Clear Space?                | N/A   |
|                                         |                        | Road X Slope (%)      | 3.1   | N/A                    | Clear Space to XWalk (in)   | N/A   |
|                                         | N/A                    | Any Obstructions?     | N/A   | N/A                    | Storm Grate/Utility Hazard? | N/A   |
|                                         |                        | Obstruction Type      |       |                        | Storm Grate/Utility Type    |       |
|                                         |                        |                       | N/A   |                        |                             | N/A   |
|                                         |                        |                       |       | Yes                    | Surface Condition? (G/P)    | Good  |
|                                         |                        |                       |       |                        |                             |       |