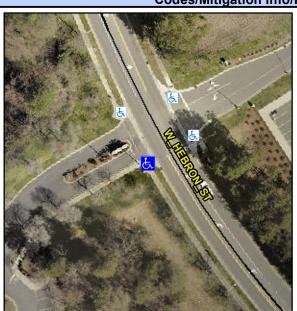

## Access Compliance Report Public Rights-of-Way (Curb Ramps)

Intersection ID: 10040624Main Street: W\_HEBRON\_STCross Street: N/ALocation:SWADA ID: 3F4DFC78CE5FRamp Type: PerpDiagInitial Pass/Fail: FailOverall Compliance: NoSeverity Score:10

## Field Measurements/Component Compliance

Street 1 Name
Stop Condition-Street 2
Street 2 Name
Stop Condition-Street 1

W HEBRON ST None ENTRANCE StopSign Possible Solutions:

Remove & Replace Curb Ramp With Two New Directional Ramps or Equivalent.