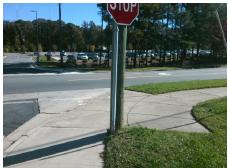

## Field Measurements/Component Compliance

Street 1 Name
Stop Condition-Street 2
Street 2 Name
Stop Condition-Street 1

W HEBRON ST None ENTRANCE StopSign Possible Solutions:

Remove & Replace Curb Ramp With Two New Directional Ramps or Equivalent.

Surveyor Notes:

N/A

PROW/ADA:

Not Found, R304.5.1, R304.5.3

Total Cost: \$ 3200.00

| Field Measurements/Component Compliance |                        |                       |       |                        |                             |       |
|-----------------------------------------|------------------------|-----------------------|-------|------------------------|-----------------------------|-------|
|                                         | Compliance Description |                       | Data  | Compliance Description |                             | Data  |
|                                         | N/A                    | Ramp Length (in)      | 64.0  | Yes                    | Ramp Slope (%)              | 5.9   |
|                                         | No                     | Ramp Width (in)       | 42.0  | No                     | Ramp XSlope (%)             | 2.8   |
|                                         | N/A                    | Flare Type LT         | N/A   | N/A                    | Flare Type RT               | N/A   |
|                                         | N/A                    | Flare Slope LT (%)    | N/A   | N/A                    | Flare Slope RT (%)          | N/A   |
|                                         | N/A                    | Flare Traversable LT? | N/A   | N/A                    | Flare Traversable RT?       | N/A   |
|                                         | N/A                    | Landing Length (in)   | N/A   | N/A                    | DWS Provided?               | N/A   |
|                                         | N/A                    | Landing Width (in)    | N/A   | N/A                    | DWS Contrast?               | N/A   |
|                                         | N/A                    | Landing Slope (%)     | N/A   | N/A                    | DWS Length (in)             | N/A   |
|                                         | N/A                    | Landing X Slope (%)   | N/A   | N/A                    | DWS Full Width?             | N/A   |
|                                         | N/A                    | Landing Curb? (Y/N)   | N/A   | N/A                    | DWS Offset (in)             | N/A   |
|                                         | N/A                    | Shared Landing?       | N/A   |                        |                             |       |
|                                         | N/A                    | Gutter Ponding?       | N/A   | N/A                    | Gutter Slope (%)            | N/A   |
|                                         | N/A                    | Gutter Lip Ht (in)    | N/A   | N/A                    | Gutter X Slope (%)          | N/A   |
|                                         | N/A                    | Painted X Walk1?      | No    | N/A                    | Painted X Walk2?            | Yes   |
|                                         |                        | X Walk 1 Direction    | To NE |                        | X Walk 2 Direction          | To NW |
|                                         | N/A                    | X Walk 1 Width (in)   | N/A   | N/A                    | X Walk 2 Width (in)         | 90.0  |
|                                         |                        | X Walk 1 Slope (%)    | 3.2   |                        | X Walk 2 Slope (%)          | 0.3   |
|                                         |                        | X Walk 1 X Slope (%)  | 2.0   |                        | X Walk 2 X Slope (%)        | 4.6   |
|                                         | N/A                    | Ramp inside XWalk1?   | N/A   | N/A                    | Ramp inside XWalk2?         | Yes   |
|                                         |                        | Road Slope (%)        | 4.0   | N/A                    | Clear Space?                | N/A   |
|                                         |                        | Road X Slope (%)      | 3.1   | N/A                    | Clear Space to XWalk (in)   | N/A   |
|                                         | N/A                    | Any Obstructions?     | N/A   | N/A                    | Storm Grate/Utility Hazard? | N/A   |
|                                         |                        | Obstruction Type      |       |                        | Storm Grate/Utility Type    |       |
|                                         |                        |                       | N/A   |                        |                             | N/A   |
|                                         |                        |                       |       | Yes                    | Surface Condition? (G/P)    | Good  |
|                                         |                        |                       |       |                        |                             |       |