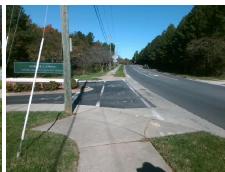

## Field Measurements/Component Compliance

Street 1 Name
Stop Condition-Street 2
Street 2 Name
Stop Condition-Street 1

W HEBRON ST None ENTRANCE StopSign Possible Solutions:

Remove & Replace Curb Ramp With Two New Directional Ramps or Equivalent.

Surveyor Notes:

N/A

PROW/ADA:

Not Found, R304.5.1, R304.5.3

Total Cost: \$ 3200.00

| Field Measurements/Component Compliance |                        |                       |       |                        |                             |       |
|-----------------------------------------|------------------------|-----------------------|-------|------------------------|-----------------------------|-------|
|                                         | Compliance Description |                       | Data  | Compliance Description |                             | Data  |
|                                         | N/A                    | Ramp Length (in)      | 64.0  | Yes                    | Ramp Slope (%)              | 5.9   |
|                                         | No                     | Ramp Width (in)       | 42.0  | No                     | Ramp XSlope (%)             | 2.8   |
|                                         | N/A                    | Flare Type LT         | N/A   | N/A                    | Flare Type RT               | N/A   |
|                                         | N/A                    | Flare Slope LT (%)    | N/A   | N/A                    | Flare Slope RT (%)          | N/A   |
|                                         | N/A                    | Flare Traversable LT? | N/A   | N/A                    | Flare Traversable RT?       | N/A   |
|                                         | N/A                    | Landing Length (in)   | N/A   | N/A                    | DWS Provided?               | N/A   |
|                                         | N/A                    | Landing Width (in)    | N/A   | N/A                    | DWS Contrast?               | N/A   |
|                                         | N/A                    | Landing Slope (%)     | N/A   | N/A                    | DWS Length (in)             | N/A   |
|                                         | N/A                    | Landing X Slope (%)   | N/A   | N/A                    | DWS Full Width?             | N/A   |
|                                         | N/A                    | Landing Curb? (Y/N)   | N/A   | N/A                    | DWS Offset (in)             | N/A   |
|                                         | N/A                    | Shared Landing?       | N/A   |                        |                             |       |
|                                         | N/A                    | Gutter Ponding?       | N/A   | N/A                    | Gutter Slope (%)            | N/A   |
|                                         | N/A                    | Gutter Lip Ht (in)    | N/A   | N/A                    | Gutter X Slope (%)          | N/A   |
|                                         | N/A                    | Painted X Walk1?      | No    | N/A                    | Painted X Walk2?            | Yes   |
|                                         |                        | X Walk 1 Direction    | To NE |                        | X Walk 2 Direction          | To NW |
|                                         | N/A                    | X Walk 1 Width (in)   | N/A   | N/A                    | X Walk 2 Width (in)         | 90.0  |
|                                         |                        | X Walk 1 Slope (%)    | 3.2   |                        | X Walk 2 Slope (%)          | 0.3   |
|                                         |                        | X Walk 1 X Slope (%)  | 2.0   |                        | X Walk 2 X Slope (%)        | 4.6   |
|                                         | N/A                    | Ramp inside XWalk1?   | N/A   | N/A                    | Ramp inside XWalk2?         | Yes   |
|                                         |                        | Road Slope (%)        | 4.0   | N/A                    | Clear Space?                | N/A   |
|                                         |                        | Road X Slope (%)      | 3.1   | N/A                    | Clear Space to XWalk (in)   | N/A   |
|                                         | N/A                    | Any Obstructions?     | N/A   | N/A                    | Storm Grate/Utility Hazard? | N/A   |
|                                         |                        | Obstruction Type      |       |                        | Storm Grate/Utility Type    |       |
|                                         |                        |                       | N/A   |                        |                             | N/A   |
|                                         |                        |                       |       | Yes                    | Surface Condition? (G/P)    | Good  |
|                                         |                        |                       |       |                        |                             |       |