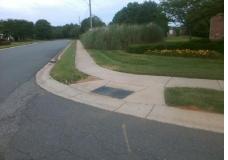

## Access Compliance Report Public Rights-of-Way (Curb Ramps)

| Intersection ID: 3874 Main Stu          | reet: GARRISON_RD             | Cross Street: | MARBLE_HILL_DR                          |       |                             | Location:                   | W     |  |
|-----------------------------------------|-------------------------------|---------------|-----------------------------------------|-------|-----------------------------|-----------------------------|-------|--|
|                                         | Ramp Type: PerpDiag           |               | nitial Pass/Fail: Fail Overall Complia  |       |                             |                             | 30    |  |
|                                         |                               |               |                                         |       | 50                          |                             |       |  |
| Codes/Mitigation Info/Possible Solution |                               |               | Field Measurements/Component Compliance |       |                             |                             |       |  |
|                                         | Possible Solutions:           |               | Compliance Description                  |       | Data Compliance Description |                             | Data  |  |
|                                         | Remove & Replace Curb Ramp Wi |               | Ramp Length (in)                        | 46.5  | No                          | Ramp Slope (%)              | 8.5   |  |
|                                         | Two New Directional Ramps or  | No            | Ramp Width (in)                         | 35.0  | Yes                         | Ramp XSlope (%)             | 1.8   |  |
|                                         | Equivalent.                   | N/A           | Flare Type LT                           | N/A   | N/A                         | Flare Type RT               | N/A   |  |
|                                         |                               | N/A           | Flare Slope LT (%)                      | N/A   | N/A                         | Flare Slope RT (%)          | N/A   |  |
|                                         |                               | N/A           | Flare Traversable LT?                   | N/A   | N/A                         | Flare Traversable RT?       | N/A   |  |
|                                         |                               | N/A           | Landing Length (in)                     | N/A   | N/A                         | DWS Provided?               | N/A   |  |
|                                         | Surveyor Notes:               | N/A           | Landing Width (in)                      | N/A   | N/A                         | DWS Contrast?               | N/A   |  |
|                                         | N/A                           | N/A           | Landing Slope (%)                       | N/A   | N/A                         | DWS Length (in)             | N/A   |  |
|                                         |                               | N/A           | Landing X Slope (%)                     | N/A   | N/A                         | DWS Full Width?             | N/A   |  |
|                                         |                               | N/A           | Landing Curb? (Y/N)                     | N/A   | N/A                         | DWS Offset (in)             | N/A   |  |
|                                         |                               | N/A           | Shared Landing?                         | N/A   |                             |                             |       |  |
|                                         | PROW/ADA:                     | N/A           | Gutter Ponding?                         | N/A   | N/A                         | Gutter Slope (%)            | N/A   |  |
| Not Found, R304.5.1, R304.2.2           |                               | N/A           | Gutter Lip Ht (in)                      | N/A   | N/A                         | Gutter X Slope (%)          | N/A   |  |
|                                         |                               | N/A           | Painted X Walk1?                        | No    | N/A                         | Painted X Walk2?            | No    |  |
|                                         |                               |               | X Walk 1 Direction                      | To SE |                             | X Walk 2 Direction          | To NE |  |
| 1 Case A Star A Star                    |                               | N/A           | X Walk 1 Width (in)                     | N/A   | N/A                         | X Walk 2 Width (in)         | N/A   |  |
| Street 1 Name GARRISON RD               |                               |               | X Walk 1 Slope (%)                      | 1.8   |                             | X Walk 2 Slope (%)          | 1.2   |  |
| Stop Condition-Street 2 None            |                               |               | X Walk 1 X Slope (%)                    | 0.9   |                             | X Walk 2 X Slope (%)        | 0.2   |  |
| Street 2 Name MARBLE HILL DR            |                               | N/A           | Ramp inside XWalk1?                     | N/A   | N/A                         | Ramp inside XWalk2?         | N/A   |  |
| Stop Condition-Street 1 StopSign        |                               |               | Road Slope (%)                          | 0.1   | N/A                         | Clear Space?                | N/A   |  |
|                                         |                               |               | Road X Slope (%)                        | 1.2   | N/A                         | Clear Space to XWalk (in)   | N/A   |  |
|                                         |                               | N/A           | Any Obstructions?                       | N/A   | N/A                         | Storm Grate/Utility Hazard? | N/A   |  |
|                                         | Total Cost: \$ 320            | 0.00          | Obstruction Type                        |       |                             | Storm Grate/Utility Type    |       |  |
|                                         |                               |               |                                         | N/A   |                             |                             | N/A   |  |
|                                         |                               |               |                                         |       | Yes                         | Surface Condition? (G/P)    | Good  |  |