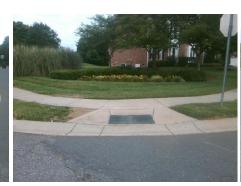

## Access Compliance Report Public Rights-of-Way (Curb Ramps)

| Intersection ID: 3874 Main Stu          | reet: GARRISON_RD             | Cross Street: | MARBLE_HILL_DR                          |       |                             | Location:                   | W     |  |
|-----------------------------------------|-------------------------------|---------------|-----------------------------------------|-------|-----------------------------|-----------------------------|-------|--|
|                                         | Ramp Type: PerpDiag           |               | nitial Pass/Fail: Fail Overall Complia  |       |                             |                             | 30    |  |
|                                         |                               |               |                                         |       | 50                          |                             |       |  |
| Codes/Mitigation Info/Possible Solution |                               |               | Field Measurements/Component Compliance |       |                             |                             |       |  |
|                                         | Possible Solutions:           |               | Compliance Description                  |       | Data Compliance Description |                             | Data  |  |
|                                         | Remove & Replace Curb Ramp Wi |               | Ramp Length (in)                        | 46.5  | No                          | Ramp Slope (%)              | 8.5   |  |
|                                         | Two New Directional Ramps or  | No            | Ramp Width (in)                         | 35.0  | Yes                         | Ramp XSlope (%)             | 1.8   |  |
|                                         | Equivalent.                   | N/A           | Flare Type LT                           | N/A   | N/A                         | Flare Type RT               | N/A   |  |
|                                         |                               | N/A           | Flare Slope LT (%)                      | N/A   | N/A                         | Flare Slope RT (%)          | N/A   |  |
|                                         |                               | N/A           | Flare Traversable LT?                   | N/A   | N/A                         | Flare Traversable RT?       | N/A   |  |
|                                         |                               | N/A           | Landing Length (in)                     | N/A   | N/A                         | DWS Provided?               | N/A   |  |
|                                         | Surveyor Notes:               | N/A           | Landing Width (in)                      | N/A   | N/A                         | DWS Contrast?               | N/A   |  |
|                                         | N/A                           | N/A           | Landing Slope (%)                       | N/A   | N/A                         | DWS Length (in)             | N/A   |  |
|                                         |                               | N/A           | Landing X Slope (%)                     | N/A   | N/A                         | DWS Full Width?             | N/A   |  |
|                                         |                               | N/A           | Landing Curb? (Y/N)                     | N/A   | N/A                         | DWS Offset (in)             | N/A   |  |
|                                         |                               | N/A           | Shared Landing?                         | N/A   |                             |                             |       |  |
|                                         | PROW/ADA:                     | N/A           | Gutter Ponding?                         | N/A   | N/A                         | Gutter Slope (%)            | N/A   |  |
| Not Found, R304.5.1, R304.2.2           |                               | N/A           | Gutter Lip Ht (in)                      | N/A   | N/A                         | Gutter X Slope (%)          | N/A   |  |
|                                         |                               | N/A           | Painted X Walk1?                        | No    | N/A                         | Painted X Walk2?            | No    |  |
|                                         |                               |               | X Walk 1 Direction                      | To SE |                             | X Walk 2 Direction          | To NE |  |
| 1 Case A Star A Star                    |                               | N/A           | X Walk 1 Width (in)                     | N/A   | N/A                         | X Walk 2 Width (in)         | N/A   |  |
| Street 1 Name GARRISON RD               |                               |               | X Walk 1 Slope (%)                      | 1.8   |                             | X Walk 2 Slope (%)          | 1.2   |  |
| Stop Condition-Street 2 None            |                               |               | X Walk 1 X Slope (%)                    | 0.9   |                             | X Walk 2 X Slope (%)        | 0.2   |  |
| Street 2 Name MARBLE HILL DR            |                               | N/A           | Ramp inside XWalk1?                     | N/A   | N/A                         | Ramp inside XWalk2?         | N/A   |  |
| Stop Condition-Street 1 StopSign        |                               |               | Road Slope (%)                          | 0.1   | N/A                         | Clear Space?                | N/A   |  |
|                                         |                               |               | Road X Slope (%)                        | 1.2   | N/A                         | Clear Space to XWalk (in)   | N/A   |  |
|                                         |                               | N/A           | Any Obstructions?                       | N/A   | N/A                         | Storm Grate/Utility Hazard? | N/A   |  |
|                                         | Total Cost: \$ 320            | 0.00          | Obstruction Type                        |       |                             | Storm Grate/Utility Type    |       |  |
|                                         |                               |               |                                         | N/A   |                             |                             | N/A   |  |
|                                         |                               |               |                                         |       | Yes                         | Surface Condition? (G/P)    | Good  |  |