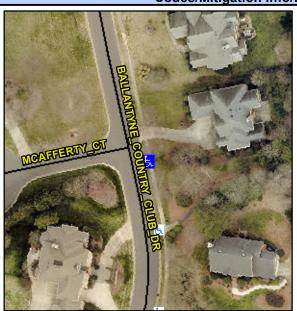

## Access Compliance Report Public Rights-of-Way (Curb Ramps)

Intersection ID: N/A Main Street: BALLANTYNE\_COUNTRY\_CLUBross Street: ACAFFERTY\_CT Location: SE

ADA ID: 3F5E7B9CD8FF Ramp Type: Perp Initial Pass/Fail: Fail Overall Compliance: No Severity Score: 25

## Field Measurements/Component Compliance

|                     |                            | _ |
|---------------------|----------------------------|---|
| Street 1 Name       | BALLANTYNE COUNTRY CLUB DR |   |
| Stop Condition-Stre | eet 2 None                 | , |
| Street 2 Name       | N/A                        |   |
| Stop Condition-Stre | eet 1 N/A                  |   |