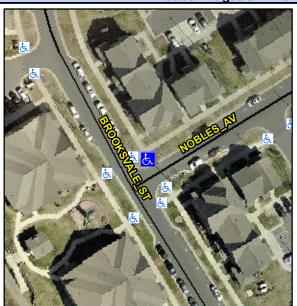

## Access Compliance Report Public Rights-of-Way (Curb Ramps)

Intersection ID: N/A Main Street: BROOKSVALE\_ST Cross Street: NOBLES\_AV Location: NE

ADA ID: 3F633F47346C Ramp Type: Perp Initial Pass/Fail: Fail Overall Compliance: No Severity Score: 12.5