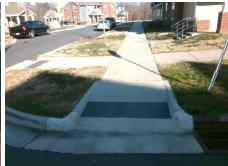

| Total Cost: | \$<br>1850.00 |
|-------------|---------------|

| Field Measurements/Component Compliance |                       |       |      |                            |              |  |  |
|-----------------------------------------|-----------------------|-------|------|----------------------------|--------------|--|--|
| Comp                                    | liance Description    | Data  | Comp | liance Description         | Data         |  |  |
| N/A                                     | Ramp Length (in)      | 72.0  | No   | Ramp Slope (%)             | 9.0          |  |  |
| Yes                                     | Ramp Width (in)       | 72.0  | Yes  | Ramp XSlope (%)            | 1.9          |  |  |
| N/A                                     | Flare Type LT         | N/A   | N/A  | Flare Type RT              | N/A          |  |  |
| N/A                                     | Flare Slope LT (%)    | N/A   | N/A  | Flare Slope RT (%)         | N/A          |  |  |
| N/A                                     | Flare Traversable LT? | N/A   | N/A  | Flare Traversable RT?      | N/A          |  |  |
| N/A                                     | Landing Length (in)   | N/A   | N/A  | DWS Provided?              | N/A          |  |  |
| N/A                                     | Landing Width (in)    | N/A   | N/A  | DWS Contrast?              | N/A          |  |  |
| N/A                                     | Landing Slope (%)     | N/A   | N/A  | DWS Length (in)            | N/A          |  |  |
| N/A                                     | Landing X Slope (%)   | N/A   | N/A  | DWS Full Width?            | N/A          |  |  |
| N/A                                     | Landing Curb? (Y/N)   | N/A   | N/A  | DWS Offset (in)            | N/A          |  |  |
| N/A                                     | Shared Landing?       | N/A   |      |                            |              |  |  |
| N/A                                     | Gutter Ponding?       | N/A   | N/A  | Gutter Slope (%)           | N/A          |  |  |
| N/A                                     | Gutter Lip Ht (in)    | N/A   | N/A  | Gutter X Slope (%)         | N/A          |  |  |
| N/A                                     | Painted X Walk1?      | No    | N/A  | Painted X Walk2?           | N/A          |  |  |
|                                         | X Walk 1 Direction    | To SE |      | X Walk 2 Direction         | N/A          |  |  |
| N/A                                     | X Walk 1 Width (in)   | N/A   | N/A  | X Walk 2 Width (in)        | N/A          |  |  |
|                                         | X Walk 1 Slope (%)    | 3.4   |      | X Walk 2 Slope (%)         | N/A          |  |  |
|                                         | X Walk 1 X Slope (%)  | 1.8   |      | X Walk 2 X Slope (%)       | N/A          |  |  |
| N/A                                     | Ramp inside XWalk1?   | N/A   | N/A  | Ramp inside XWalk2?        | N/A          |  |  |
|                                         | Road Slope (%)        | N/A   | N/A  | Clear Space?               | N/A          |  |  |
|                                         | Road X Slope (%)      | N/A   | N/A  | Clear Space to XWalk (in)  | N/A          |  |  |
| N/A                                     | Any Obstructions?     | N/A   | N/A  | Storm Grate/Utility Hazard | ? <b>N/A</b> |  |  |
|                                         | Obstruction Type      |       |      | Storm Grate/Utility Type   |              |  |  |
|                                         |                       | N/A   |      |                            | N/A          |  |  |
|                                         |                       |       | Yes  | Surface Condition? (G/P)   | Good         |  |  |
|                                         |                       |       |      |                            |              |  |  |