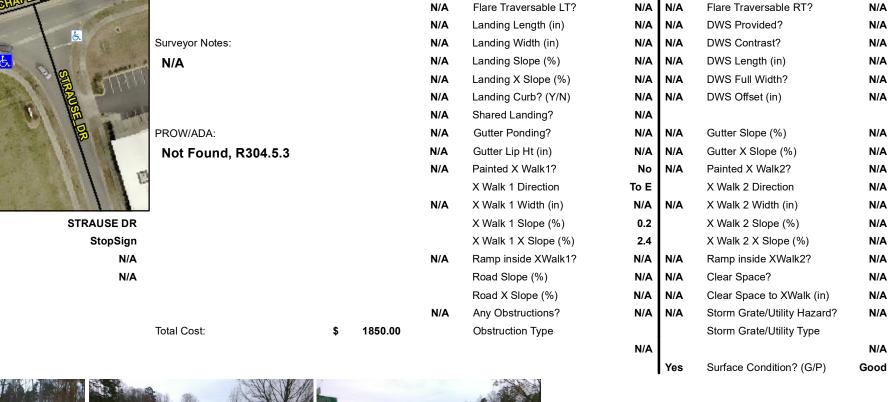

## Field Measurements/Component Compliance

Yes

No

N/A

N/A

Compliance Description

Ramp Slope (%)

Flare Type RT

Ramp XSlope (%)

Flare Slope RT (%)

Data

96.5

61.5

N/A

N/A

STRAUSE DR Street 1 Name Stop Condition-Street 2 StopSign N/A Street 2 Name Stop Condition-Street 1

Possible Solutions: Compliance Description N/A Remove & Replace Entire Ramp. Yes N/A N/A

N/A 1850.00

Ramp Length (in)

Ramp Width (in)

Flare Slope LT (%)

Flare Type LT