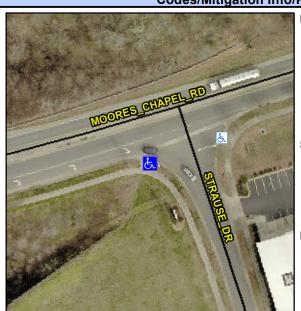

## **Access Compliance Report Public Rights-of-Way** (Curb Ramps)

Data

6.1

2.4

N/A

N/A

Intersection ID: 47930 Main Street: MOORES CHAPEL RD Cross Street: STRAUSE DR Location: W Initial Pass/Fail: Fail **Overall Compliance: No Severity Score: ADA ID: 3F642AD53A2A** Ramp Type: Perp 1.25