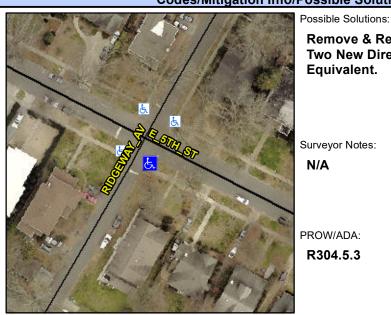

## **Access Compliance Report Public Rights-of-Way** (Curb Ramps)

Intersection ID: 14434 Main Street: E\_5TH\_ST **Cross Street: RIDGEWAY AV** Location: S **ADA ID: 3F66B4EDF41E** Ramp Type: PerpDiag Initial Pass/Fail: Fail **Overall Compliance: No Severity Score:** 1.25

**Codes/Mitigation Info/Possible Solution** 

## Field Measurements/Component Compliance

Street 1 Name Stop Condition-Street 2 Street 2 Name Stop Condition-Street 1 **Remove & Replace Curb Ramp With** Two New Directional Ramps or Equivalent.

Surveyor Notes: