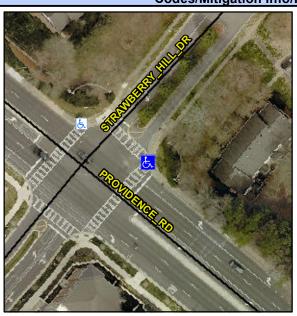

## **Access Compliance Report Public Rights-of-Way** (Curb Ramps)

Intersection ID: 19542 Main Street: PROVIDENCE RD **Cross Street: STRAWBERRY HILL DR** Location: **ADA ID: 3F6DE8EAFCC2** Ramp Type: PerpDiag Initial Pass/Fail: Fail **Overall Compliance: No** Severity Score: 26.25

**Codes/Mitigation Info/Possible Solution** 

Street 1 Name Stop Condition-Street 2 Street 2 Name Stop Condition-Street 1 STRAWBERRY HILL DR StopSign **PROVIDENCE RD** None

Possible Solutions: Remove & Replace Curb Ramp With **Two New Directional Ramps or** Equivalent. Surveyor Notes: N/A PROW/ADA: Not Found, R304.2.2, R304.5.3